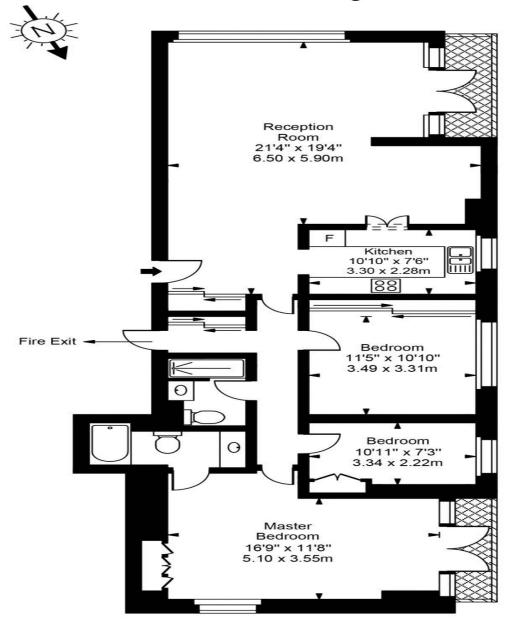

Available 15th October - Having recently undergone full refurbishment we are delighted to bring back to the market this superb opportunity to rent this three bedroom two bathroom (1,244 sq ft) apartment situated on the fourth floor of a portered purpose built block in the heart of Hampstead Village. Northwood Lodge forms part of the Oak Hill Park development, which is discreetly positioned off Frognal and set within beautiful landscaped communal grounds with resident's tennis court. The fashionable cafés and boutiques of Hampstead Village and the green open spaces of Hampstead Heath are also within reach. This property has fantastic views toward woodlands and offers exceptionally bright living space featuring a double reception/dining room, a semi open-plan fitted kitchen, a spacious principal bedroom suite with en-suite shower room, second double bedroom, bedroom and a family third bathroom. Further benefits a lift in block, first come first serve parking and two private balconies.

## **Northwood Lodge**

Fourth Floor

Approx Gross Internal Area 1244 Sq Ft - 115.57 Sq M

For Illustration Purposes Only - Not To Scale
Floor plan by www.creativeplanetlk.com