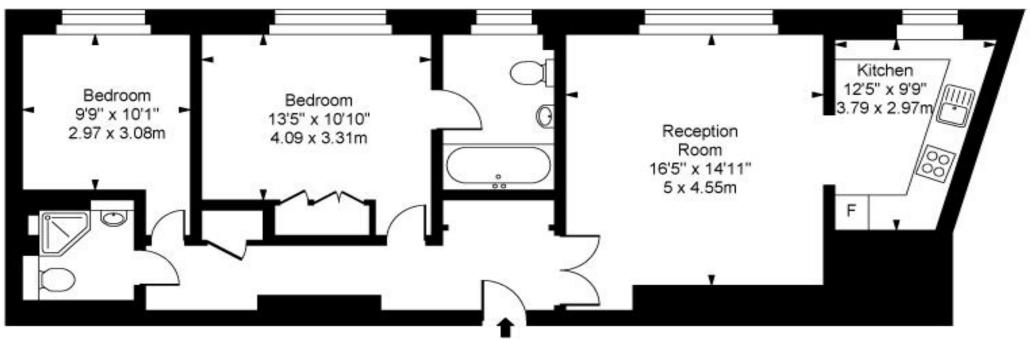

A superb two double bedroom top floor apartment with allocated underground parking space situated within this highly sought after modern purpose built block. This affords stunning apartment delightful views over communal gardens and offers over 900 sq ft of flexible and well planned stylish living space featuring an excellent 19' reception room. Westfield is a after sought contemporary development with outstanding resident's facilities including indoor swimming pool, gymnasium, extensive communal gardens, 24 hour uniformed porterage, lift and secure underground parking.

## Westfield

Third Floor

Approx Gross Internal Area 967 Sq Ft - 89.84 Sq M

For Illustration Purposes Only - Not To Scale Floor plan by www.creativeplanetlk.com