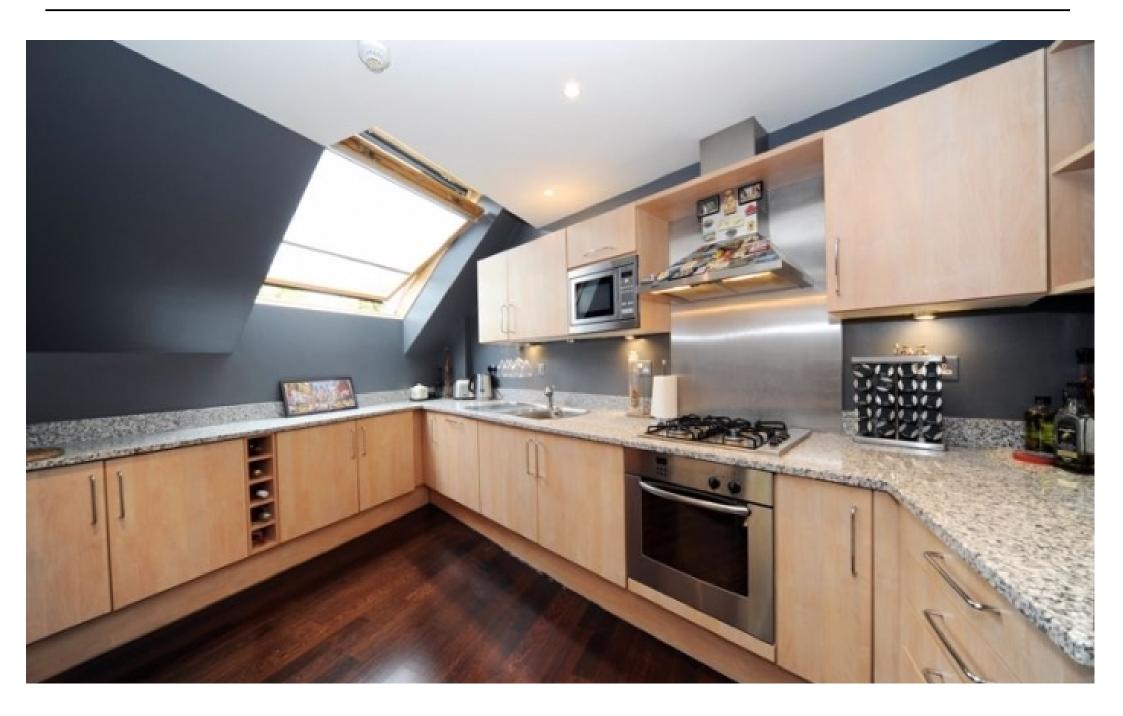

A superb two double bedroom top floor apartment with allocated underground parking space situated within this highly sought after modern purpose built block. This affords stunning apartment delightful views over communal gardens and offers over 900 sq ft of flexible and well planned stylish living space featuring an excellent 19' reception room. Westfield is a after sought contemporary development with outstanding resident's facilities including indoor swimming pool, gymnasium, extensive communal gardens, 24 hour uniformed porterage, lift and secure underground parking.