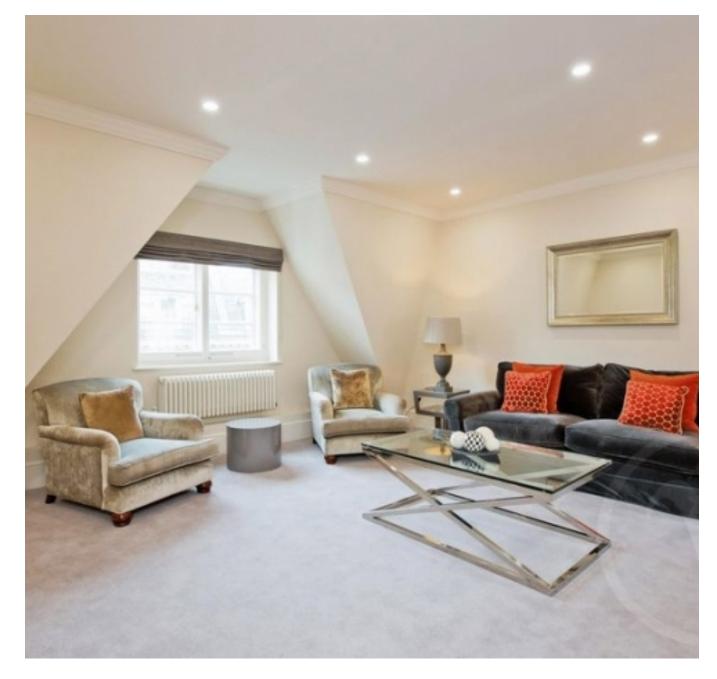

MOVE IN WITH NO TENANT FEE'S - A bright and spacious one bedroom apartment of situated on the fourth floor (LIFT) of this red brick period building with lift located close to Hyde Park, the shopping amenities of Oxford Street and transport links.. The apartment has been refurbished to a good standard with solid wood flooring throughout. Nearest Tube: Marble Arch / Bond Street. Mayfair is London's most fashionable destination.