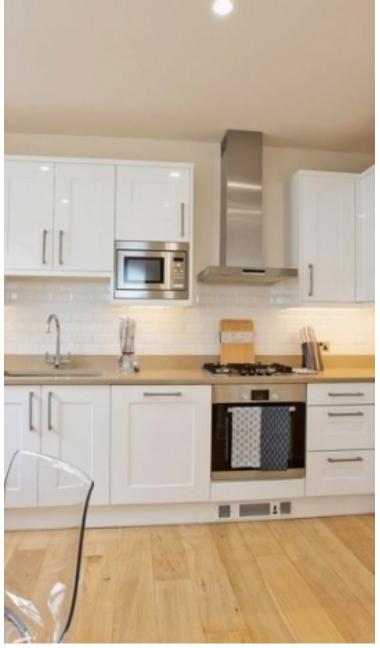

MOVE IN WITH NO TENANT FEE'S - A bright and spacious one bedroom apartment of situated on the fourth floor (LIFT) of this red brick period building with lift located close to Hyde Park, the shopping amenities of Oxford Street and transport links.. The apartment has been refurbished to a good standard with solid wood flooring throughout. Nearest Tube: Marble Arch / Bond Street. Mayfair is London's most fashionable destination.