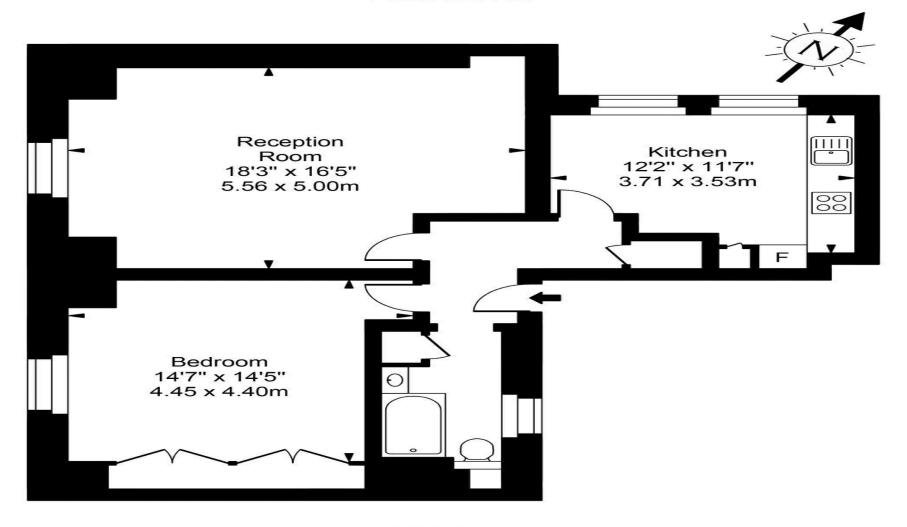

## **Park Street**

Fifth Floor

Approx Gross Internal Area

829 Sq Ft - 77.05 Sq M

For Illustration Purposes Only - Not To Scale Floor plan by <a href="https://www.creativeplanetlk.com">www.creativeplanetlk.com</a>