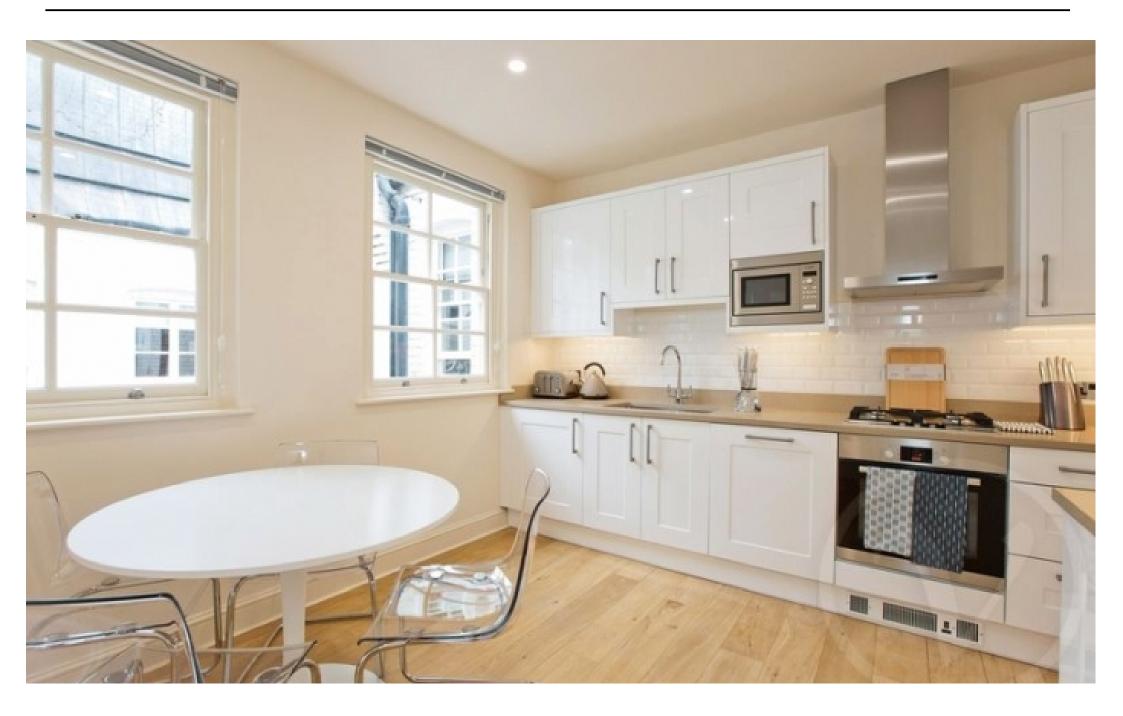

MOVE IN WITH NO TENANT FEE'S - A bright and spacious one bedroom apartment of situated on the fourth floor (LIFT) of this red brick period building with lift located close to Hyde Park, the shopping amenities of Oxford Street and transport links.. The apartment has been refurbished to a good standard with solid wood flooring throughout. Nearest Tube: Marble Arch / Bond Street. Mayfair is London's most fashionable destination.