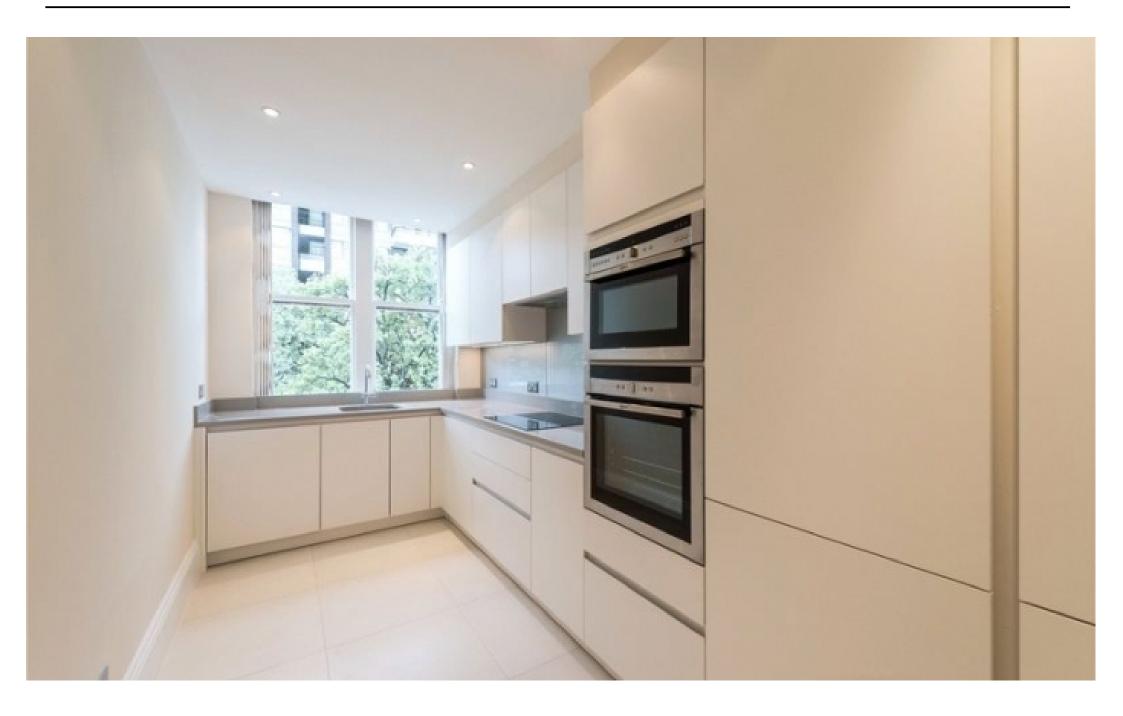

This immaculate apartment benefits from a large double reception room with bay windows and sand-wood floors, large fitted kitchen with granite worktops and integrated appliances and three large double bedrooms all with fitted wardrobes and master boasting en-suite, a full family bathroom and a guest wc.