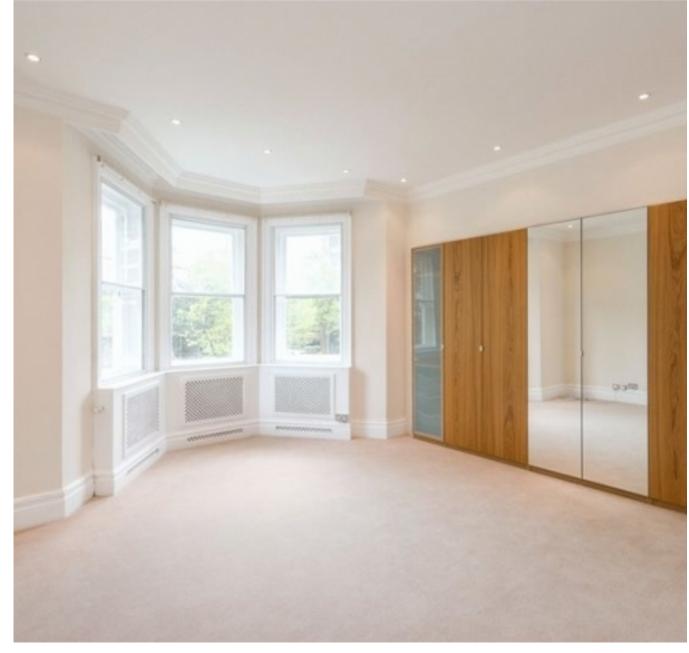

This immaculate apartment benefits from a large double reception room with bay windows and sand-wood floors, large fitted kitchen with granite worktops and integrated appliances and three large double bedrooms all with fitted wardrobes and master boasting en-suite, a full family bathroom and a guest wc.