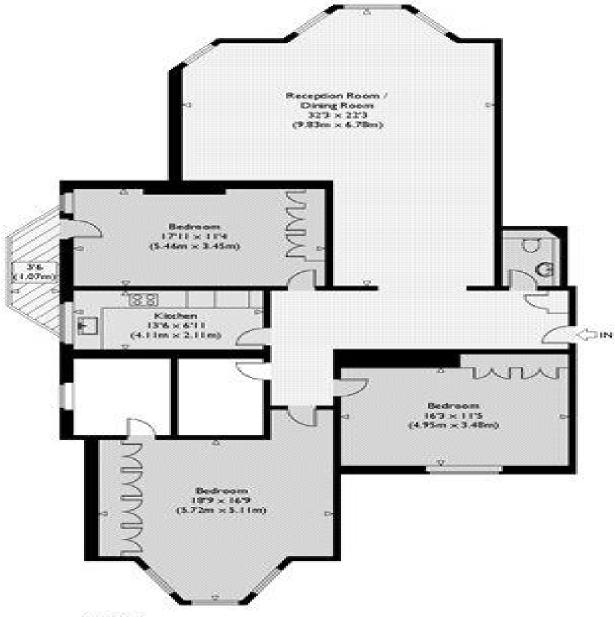

## Avenue Road, NW8

Approximate Gross Internal Floor Area: 1722 sq ft / 160.0 sq m

First Floor

Illustration for identification purposes only, measurements are approximate, not to scale.