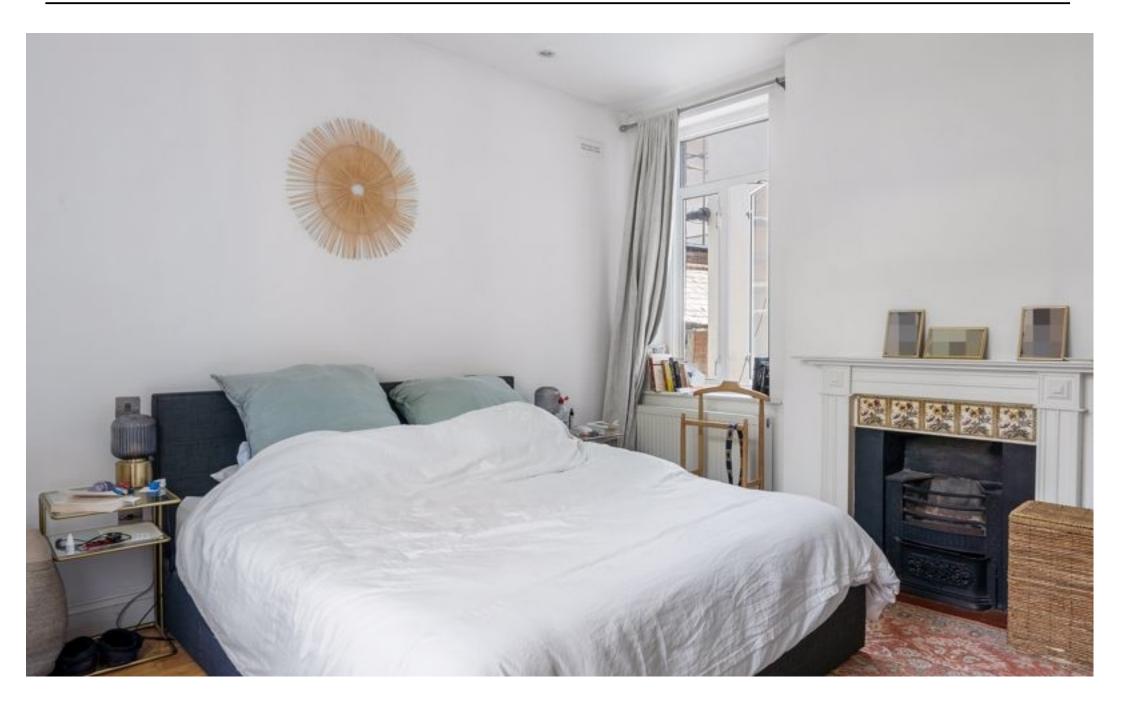

Step inside this tastefully designed home and experience the perfect blend of traditional charm and contemporary elegance. Wood flooring throughout creates a warm and inviting ambiance, complemented by the abundance of natural light streaming through the bright bay windows. The high ceilings add a sense of grandeur, while the original fireplaces serve as delightful focal points, adding character and charm to the space.