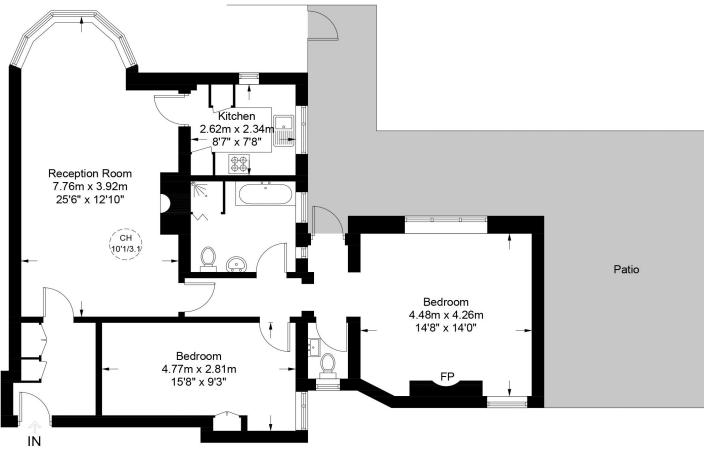

## Heath Drive, NW3

Approximate Gross Internal Area = 922 sq ft / 85.7 sq m

**Ground Floor** 

This plan is for layout guidance only. Not drawn to scale unless stated. Windows and door openings are approximate. Whilst every care is taken in the preparation of this plan, please check all dimensions, shapes and compass bearings before making any decisions reliant upon them. (ID979695)