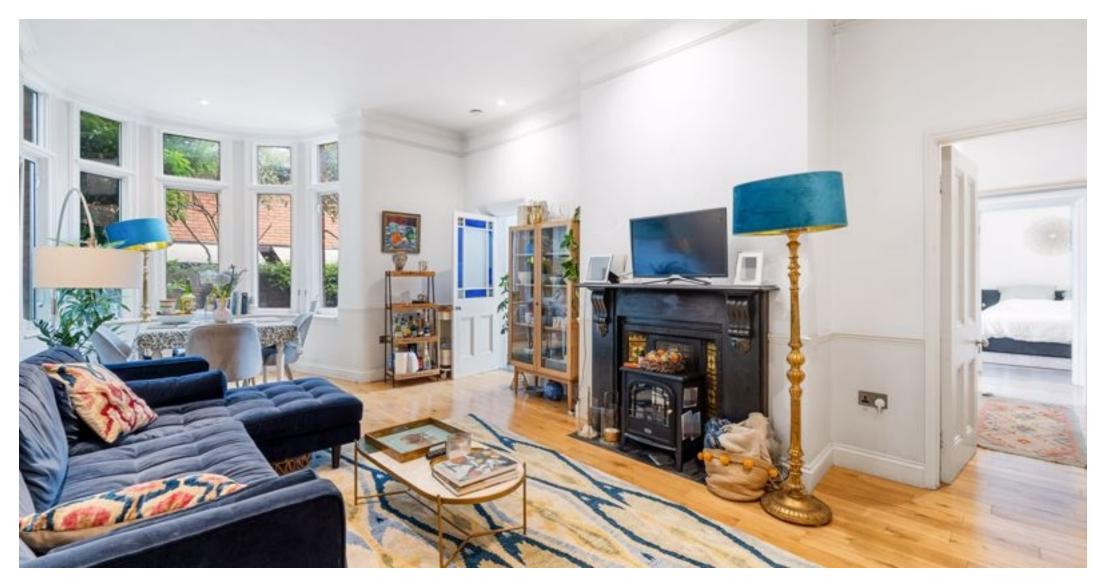

Introducing an Exquisite Two-Bedroom Victorian Conversion with Direct Access to a Shared Decked Garden

Discover the allure of this remarkable Victorian conversion, presenting a captivating two double bedroom property on the raised ground floor. Nestled within an imposing corner building, this stunning residence offers direct access to a beautifully landscaped shared decked garden, providing a serene oasis in the heart of the city.

Step inside this tastefully designed home and experience the perfect blend of traditional charm and contemporary elegance. Wood flooring throughout creates a warm and inviting ambiance, complemented by the abundance of natural light streaming through the bright bay windows. The high ceilings add a sense of grandeur, while the original fireplaces serve as delightful focal points, adding character and charm to the space.