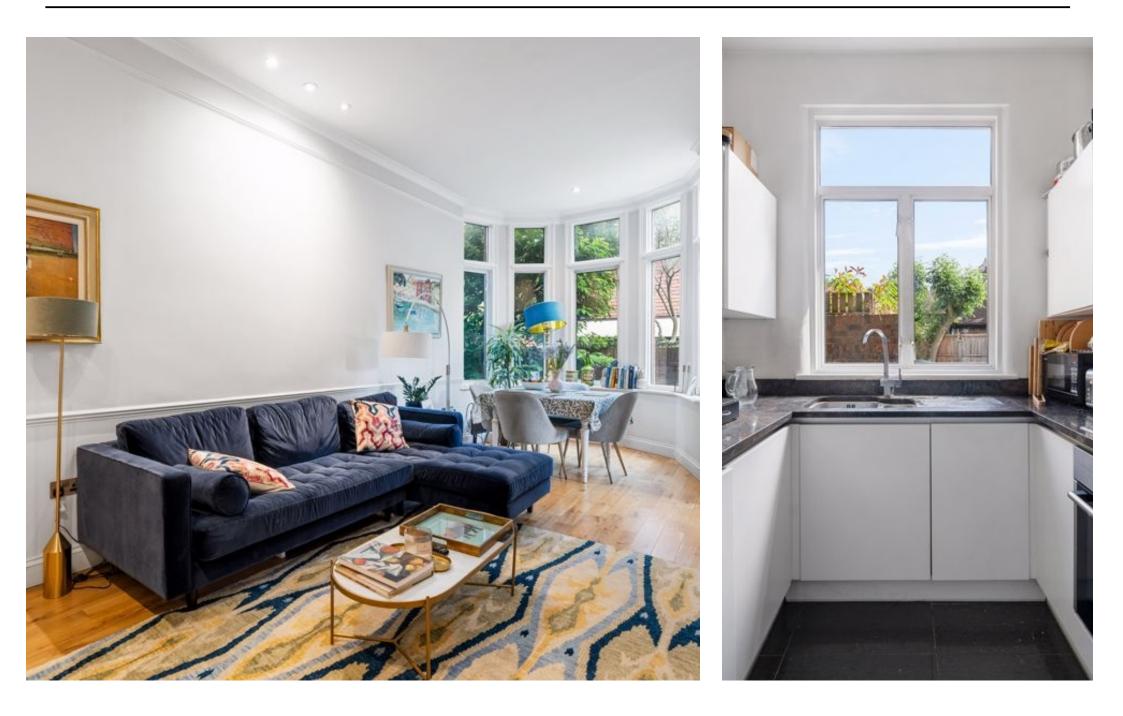

Step inside this tastefully designed home and experience the perfect blend of traditional charm and contemporary elegance. Wood flooring throughout creates a warm and inviting ambiance, complemented by the abundance of natural light streaming through the bright bay windows. The high ceilings add a sense of grandeur, while the original fireplaces serve as delightful focal points, adding character and charm to the space.

Prepare meals in the separate modern kitchen, which boasts sleek granite worktops and all the necessary modern appliances to make cooking a pleasure. The kitchen embodies functionality and style, providing the ideal space for culinary endeavors.