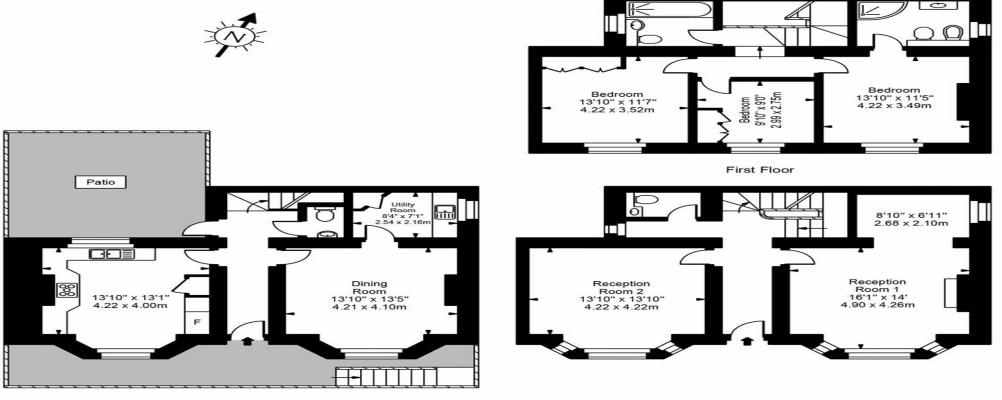

## Park Village West

Lower Ground Floor

Ground Floor

Approx Gross Internal Area 2090 Sq Ft - 194.16 Sq M For Illustration Purposes Only - Not To Scale Floor plan by www.creativeplanetlk.com