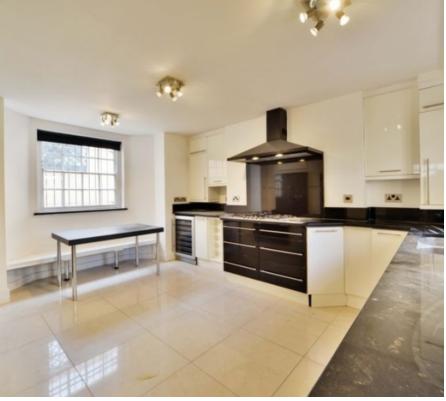

This beautiful house is approximately 1,850 sq ft set on the edge of Regent's Park and within easy access of numerous transport amenities as well as shops, bars and restaurants.

The property would benefit from some modernization and benefits from a patio garden and three bedrooms, three bathrooms, three large receptions, kitchen/breakfast room, guest cloakroom and three cellar vaults.