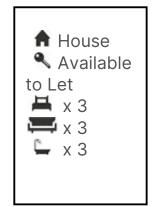

It is a 10-15 minute walk to Camden

Town, Euston & Great Portland

Street stations

Available immediately is this rarely available double fronted Regency house with 3 bedrooms, 3 bathrooms and 3 receptions just off Regent's Park.

This beautiful house is approximately 1,850 sq ft set on the edge of Regent's Park and within easy access of numerous transport amenities as well as shops, bars and restaurants.

The property would benefit from some modernization and benefits from a patio garden and three bedrooms, three bathrooms, three large receptions, kitchen/breakfast room, guest cloakroom and three cellar vaults.