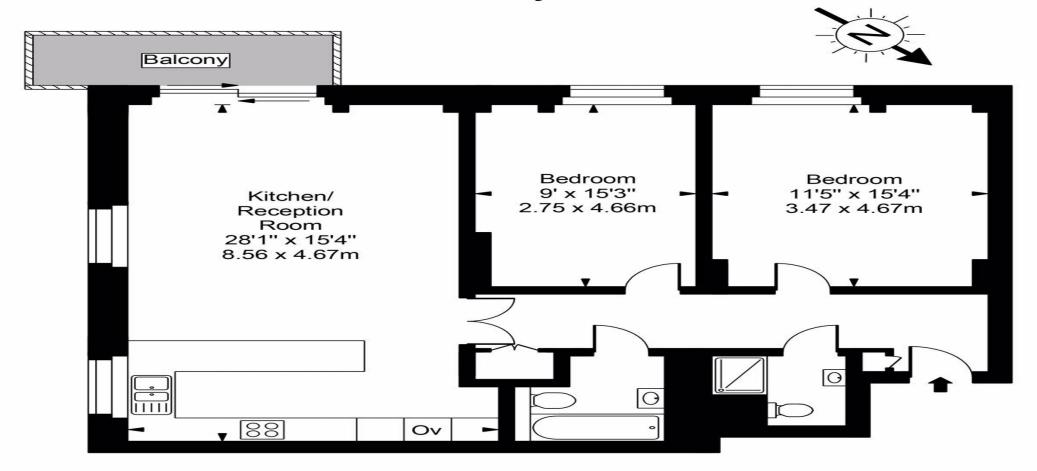

## **Century Court**

Fourth Floor

Approx Gross Internal Area 976 Sq Ft - 90.67 Sq M

For Illustration Purposes Only - Not To Scale Floor plan by <a href="https://www.creativeplanetlk.com">www.creativeplanetlk.com</a>