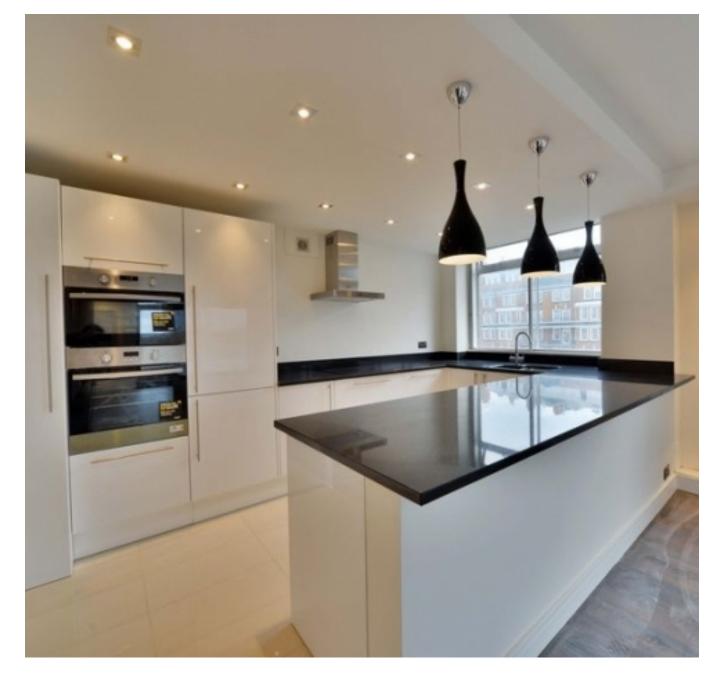

immediately is this Available spacious, newly refurbished fourth double floor two bedroom apartment located within a most sought after block on the corner of Grove End Road and St John's Wood Road. Boasting wooden floors, a modern kitchen and two bathrooms, spacious bedrooms and large reception leading to a balcony with lovely views. Century Court is a well maintained. portered, development with local amenities nearby.