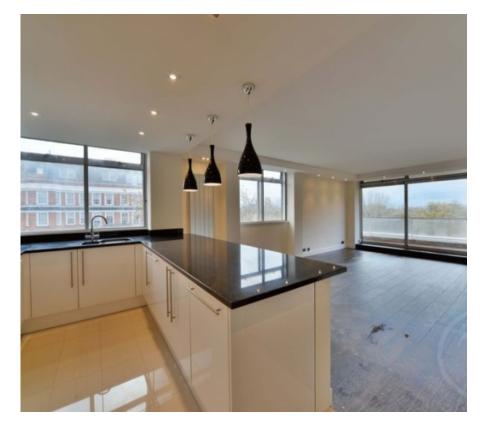

immediately is this Available spacious, newly refurbished fourth double floor two bedroom apartment located within a most sought after block on the corner of Grove End Road and St John's Wood Road. Boasting wooden floors, a modern kitchen and two bathrooms, spacious bedrooms and large reception leading to a balcony with lovely views. Century Court is a well maintained. portered, development with local amenities nearby.