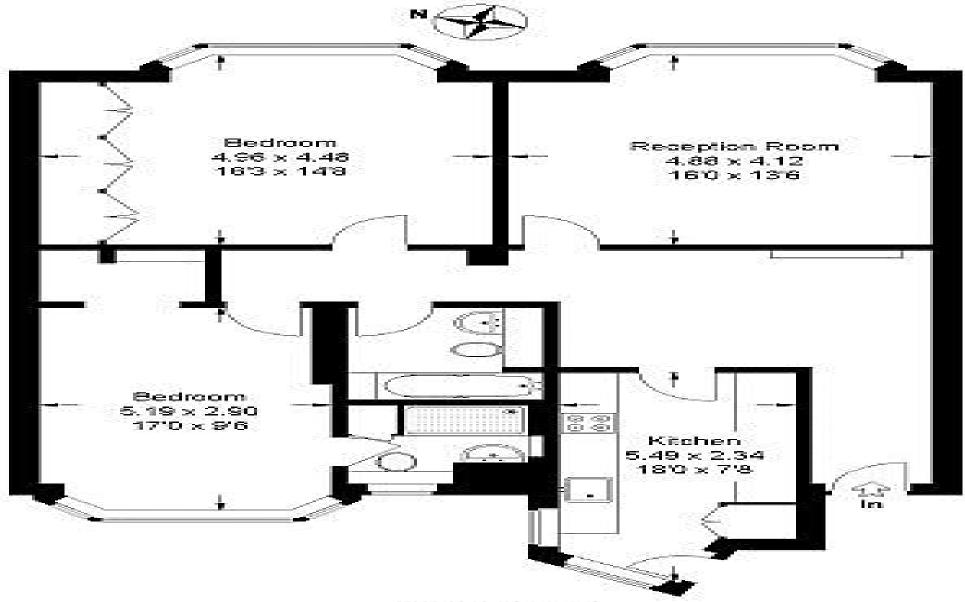

## Rossetti House

Approximate Gross Internal Area :- 103 sq m / 1109 sq ft

## Fourth Floor

This plan is for layout guidance only. Not drawn to scale unless stated.
Windows & door openings are approximate.

Whilst every care is taken in the preparation of this plan, please check all dimensions, shapes & compass bearings before making any decisions reliant upon them. (ID9512)