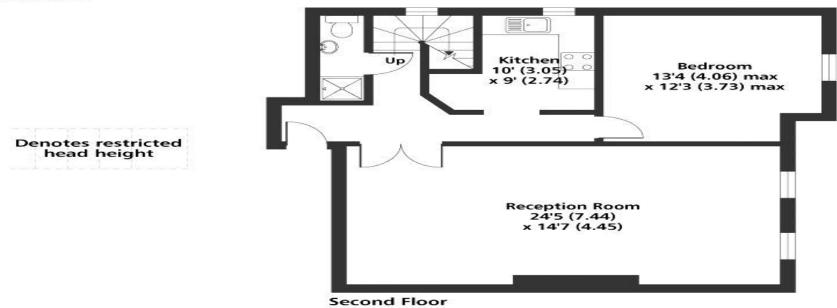

**Third Floor** 

Belsize Park NW3 Total internal floor area (Includes restricted head height) 1645 sq ft 152.8 sq metres