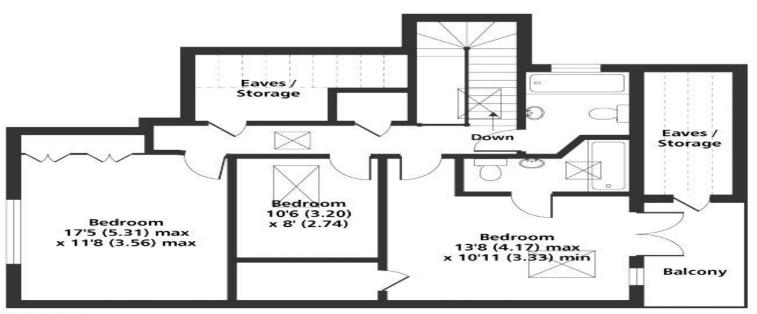

**Third Floor** 

Belsize Park NW3 Total internal floor area (Includes restricted head height) 1645 sq ft 152.8 sq metres