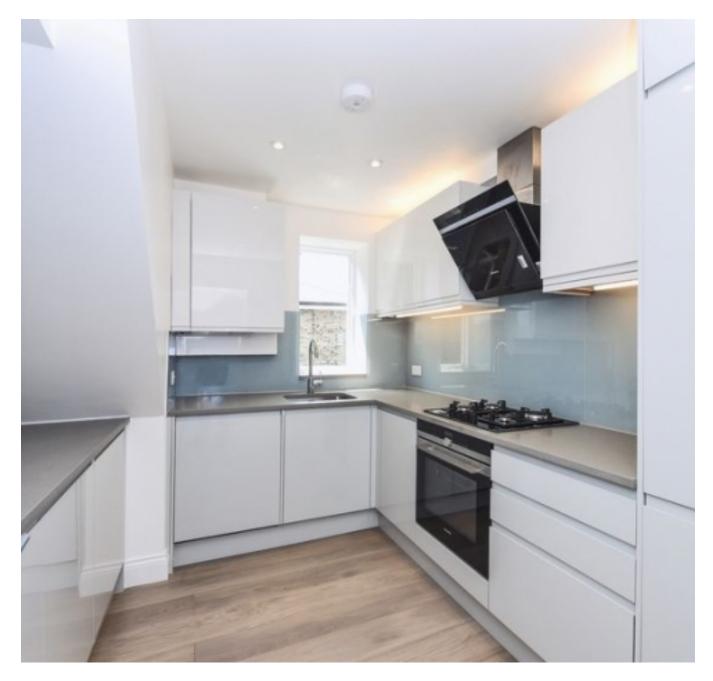

MOVE IN WITH NO TENANT FEE'S -An exceptionally large, brand newly refurbished four bedroom, three bathroom duplex with a private roof terrace arranged over the second and third floors of an imposing house conversion in the heart of Park. The Belsize property comprises an ample and bright 24' reception room, large separate kitchen, master bedroom with access to terrace, three further bedrooms and three bathrooms (one en-suite). Belsize Park is in a highly desirable area in North central London nestled between Primrose Hill and Hampstead. The area benefits from wide open streets and a village type feel but it is extremely well located for easy access to central London. There is an abundance of parks and open spaces with Hampstead Heath and Primrose Hill both being just a short walk away. The areas many tube stops on both the North and Jubilee lines provide great access to the City & Canary Wharf.