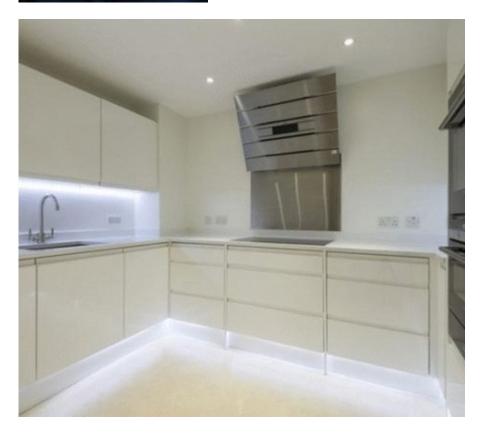

Available 01 May 2019 - A stunning refurbished three bedroom, two bathroom garden apartment with its own private entrance which has been the subject of an exacting refurbishment programme.

This apartment now benefits from solid wooden floors throughout, a new modern fully fitted kitchen with separate utility room, bright and spacious reception room, conservatory, master bedroom with en suite shower room, two further bedrooms plus family bathroom, off street parking for one car, large garden shed and a mature 100ft landscaped lawned garden to the rear.