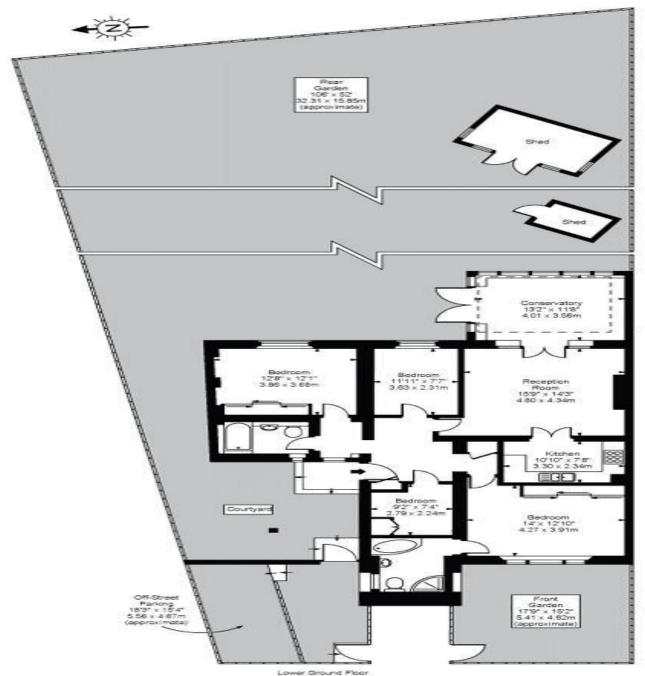

Available 01 May 2019 - A stunning refurbished three bedroom, two bathroom garden apartment with its own private entrance which has been the subject of an exacting refurbishment programme.

This apartment now benefits from solid wooden floors throughout, a new modern fully fitted kitchen with separate utility room, bright and spacious reception room, conservatory, master bedroom with en suite shower room, two further bedrooms plus family bathroom, off street parking for one car, large garden shed and a mature 100ft landscaped lawned garden to the rear.

Approx Gross Internal Area 1335 Sq Ft - 124.02 Sq M (Excluding Shoots)