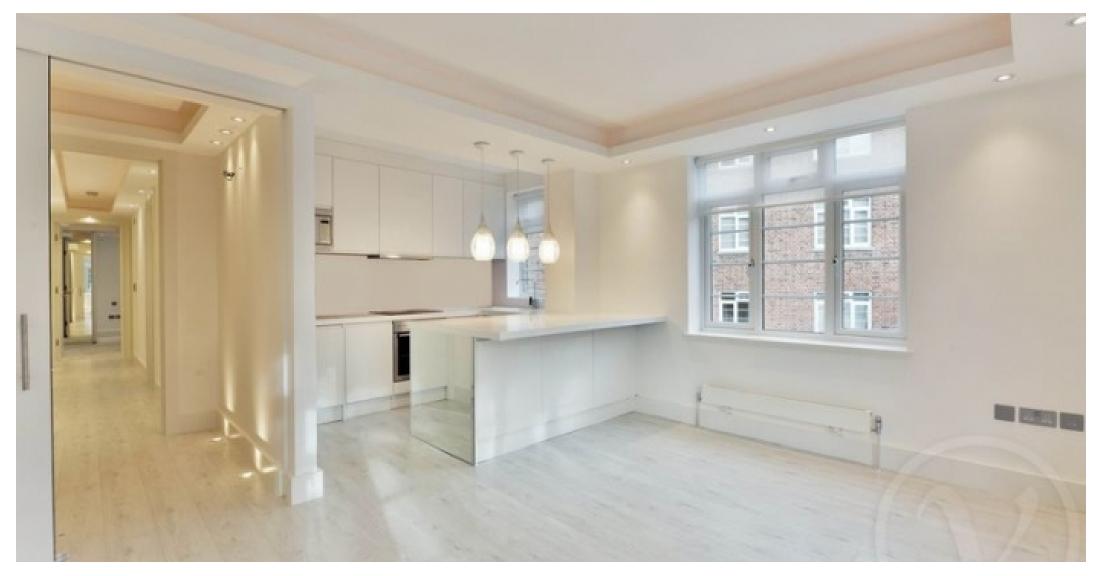

This spectacular apartment oozes the WOW factor. Brilliantly designed and refurbished by a renowned designer, this 825 square foot 2 bedroom apartment situated on the first floor of a well regarded mansion block with lift and porter has been totally transformed. Fitted with state of the art bathrooms, the latest appliances, coved ceilings and mood lighting throughout, this apartment offers a bright, modern and stylish finish making it the perfect turnkey property. Natural light, spectacular living areas and unlimited luxury are the hallmarks of this stunning apartment. The lavish bedroom and ensuite master convey consummate comfort along with a second large bedroom with built in robes.