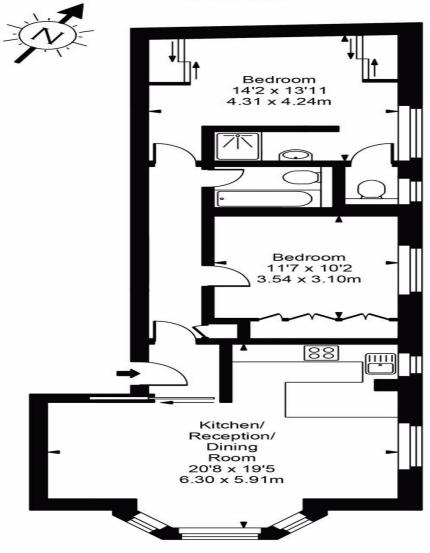

## **Greville Hall**

First Floor

Approx Gross Internal Area

825 Sq Ft - 76.66 Sq M

For Illustration Purposes Only - Not To Scale Floor plan by <a href="https://www.bestangle.co.uk">www.bestangle.co.uk</a>