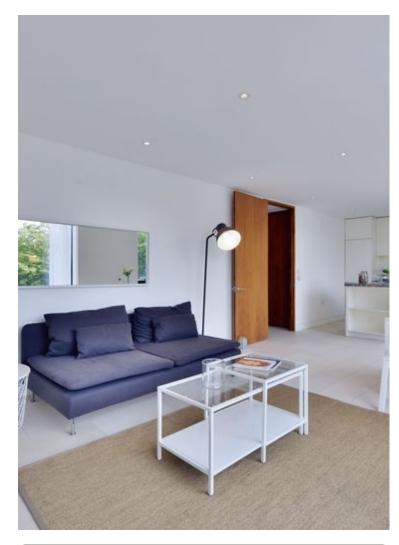

Situated on the first floor and accessible via a lift, this apartment boasts a modern and inviting atmosphere. It features two bedrooms and two bathrooms, including an en-suite for added convenience. The fully fitted kitchen is equipped with all the necessary appliances, making cooking a breeze. The highlight of the apartment is the spacious double reception room, perfect entertaining guests or simply relaxing after a long day. Step out onto the balcony and enjoy the fresh air while taking in the surrounding views.

This apartment offers a range of desirable features, including wooden floors throughout, underfloor heating for optimal comfort, and intelligent halogen lighting to create the perfect ambiance. The attention to detail and quality finishes make this