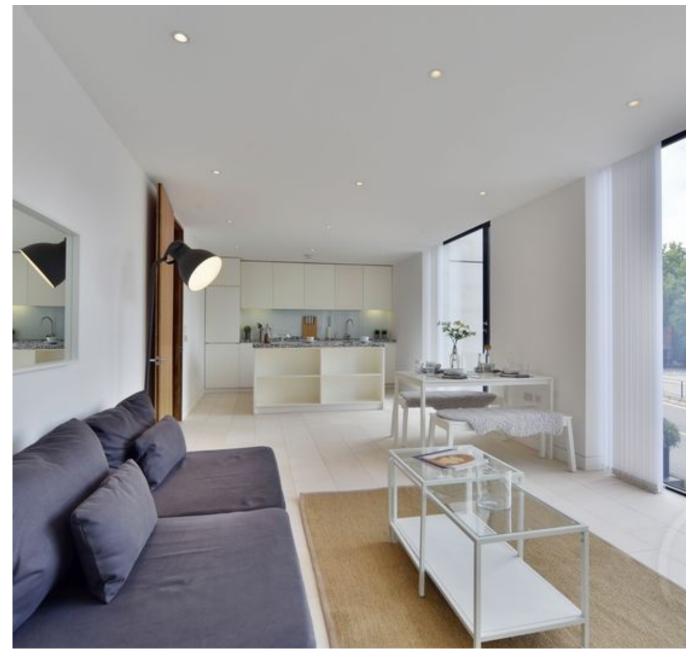

Situated on the first floor and accessible via a lift, this apartment boasts a modern and inviting atmosphere. It features two bedrooms and two bathrooms, including an en-suite for added convenience. The fully fitted kitchen is equipped with all the necessary appliances, making cooking a breeze. The highlight of the apartment is the spacious double reception room, perfect entertaining guests or simply relaxing after a long day. Step out onto the balcony and enjoy the fresh air while taking in the surrounding views.

This apartment offers a range of desirable features, including wooden floors throughout, underfloor heating for optimal comfort, and intelligent halogen lighting to create the perfect ambiance. The attention to detail and quality finishes make this