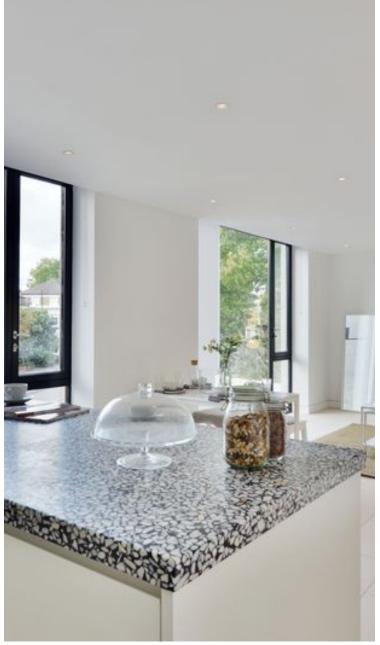

Situated on the first floor and accessible via a lift, this apartment boasts a modern and inviting atmosphere. It features two bedrooms and two bathrooms, including an en-suite for added convenience. The fully fitted kitchen is equipped with all the necessary appliances, making cooking a breeze. The highlight of the apartment is the spacious double reception room, perfect entertaining guests or simply relaxing after a long day. Step out onto the balcony and enjoy the fresh air while taking in the surrounding views.

This apartment offers a range of desirable features, including wooden floors throughout, underfloor heating for optimal comfort, and intelligent halogen lighting to create the perfect ambiance. The attention to detail and quality finishes make this