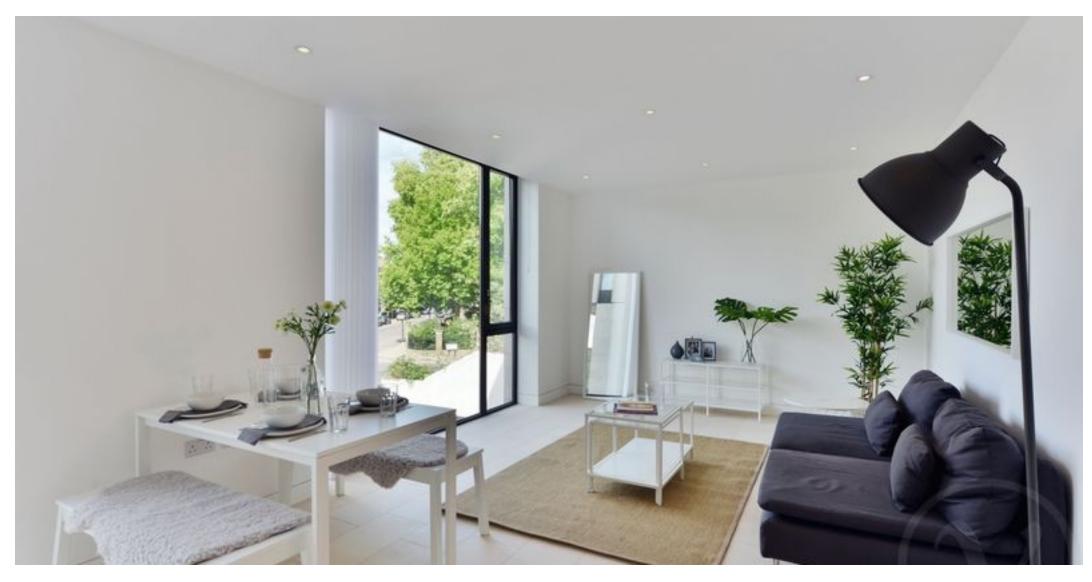

Situated on the first floor and accessible via a lift, this apartment boasts a modern and inviting atmosphere. It features two bedrooms and two bathrooms, including an en-suite for added convenience. The fully fitted kitchen is equipped with all the necessary appliances, making cooking a breeze. The highlight of the apartment is the spacious double reception room, perfect entertaining guests or simply relaxing after a long day. Step out onto the balcony and enjoy the fresh air while taking in the surrounding views.

This apartment offers a range of desirable features, including wooden floors throughout, underfloor heating for optimal comfort, and intelligent halogen lighting to create the perfect ambiance. The attention to detail and quality finishes make this