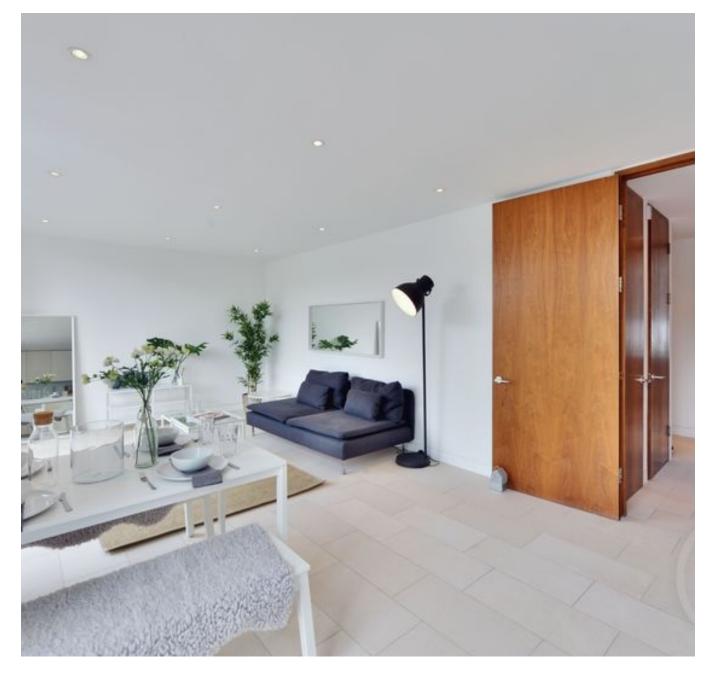

Situated on the first floor and accessible via a lift, this apartment boasts a modern and inviting atmosphere. It features two bedrooms and two bathrooms, including an en-suite for added convenience. The fully fitted kitchen is equipped with all the necessary appliances, making cooking a breeze. The highlight of the apartment is the spacious double reception room, perfect entertaining guests or simply relaxing after a long day. Step out onto the balcony and enjoy the fresh air while taking in the surrounding views.

This apartment offers a range of desirable features, including wooden floors throughout, underfloor heating for optimal comfort, and intelligent halogen lighting to create the perfect ambiance. The attention to detail and quality finishes make this