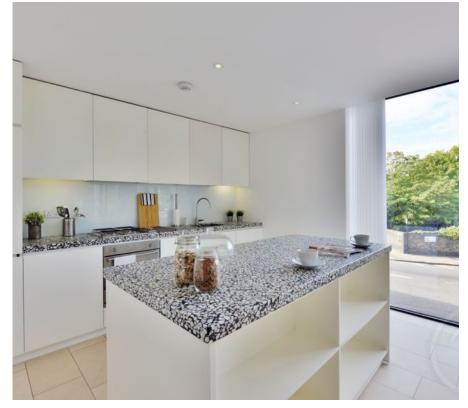

Situated on the first floor and accessible via a lift, this apartment boasts a modern and inviting atmosphere. It features two bedrooms and two bathrooms, including an en-suite for added convenience. The fully fitted kitchen is equipped with all the necessary appliances, making cooking a breeze. The highlight of the apartment is the spacious double reception room, perfect entertaining guests or simply relaxing after a long day. Step out onto the balcony and enjoy the fresh air while taking in the surrounding views.