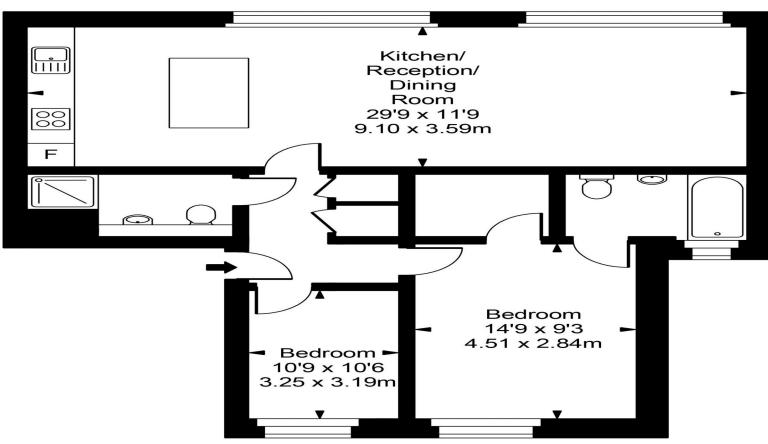

## **Latitude House**

First Floor

Approx Gross Internal Area

772 Sq Ft - 71.68 Sq M

FOR ILLUSTRATIVE PURPOSES ONLY. NOT TO SCALE.

Whilst every attempt has been made to ensure the accuracy of the floorplan shown, all measurements, positioning, fixtures, fittings and any other data shown are an approximate interpretation for illustrative purposes only and are not to scale. No responsibility is taken for any error, omission, miss-statement or use of data shown. Floor plan by www.bestangle.co.uk