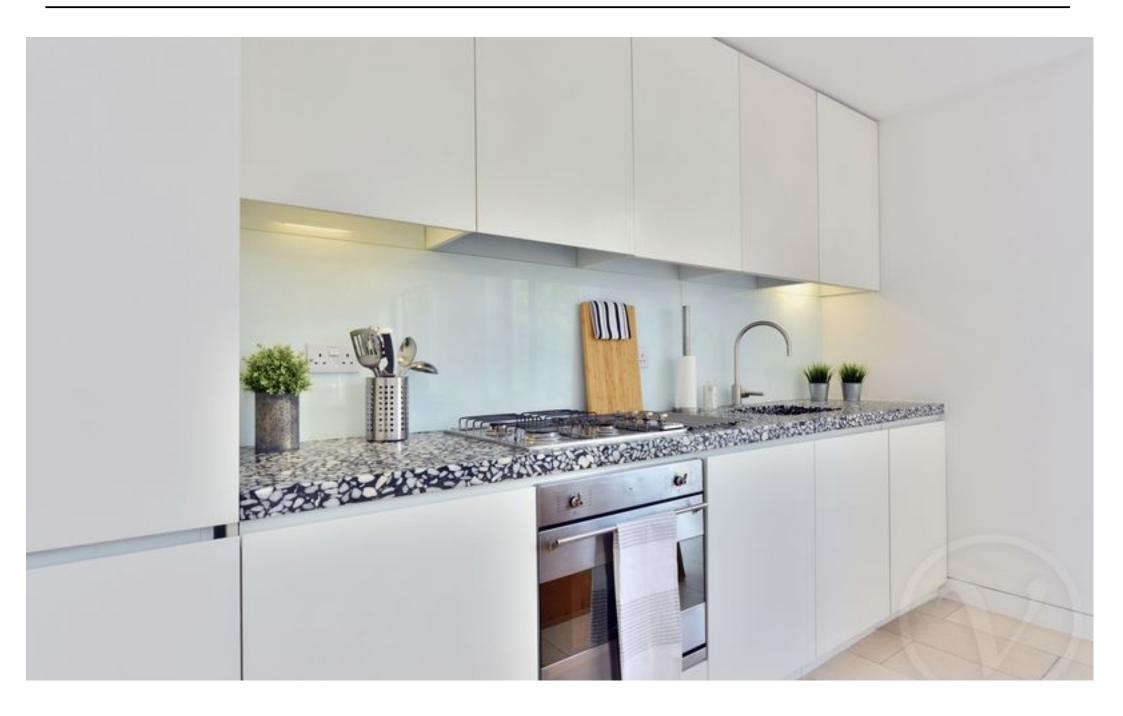

Situated on the first floor and accessible via a lift, this apartment boasts a modern and inviting atmosphere. It features two bedrooms and two bathrooms, including an en-suite for added convenience. The fully fitted kitchen is equipped with all the necessary appliances, making cooking a breeze. The highlight of the apartment is the spacious double reception room, perfect entertaining guests or simply relaxing after a long day. Step out onto the balcony and enjoy the fresh air while taking in the surrounding views.

This apartment offers a range of desirable features, including wooden floors throughout, underfloor heating for optimal comfort, and intelligent halogen lighting to create the perfect ambiance. The attention to detail and quality finishes make this