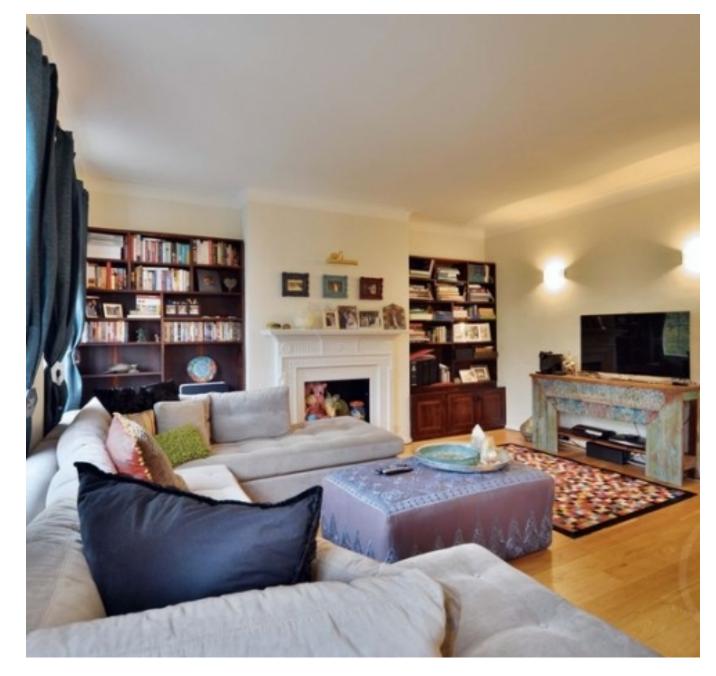

Available 22nd Jan 2021 is this recently refurbished three bedroom apartment situated on the second floor of this prestigious purpose built block located only moments from St Johns Wood tube and high street. The property comprises of 2 large double bedrooms, a 3rd single/study, a dining area opening on to a spacious reception, fully fitted eat-in kitchen with intergrated appliances, master bedroom with ensuite bathroom, further shower room and separate WC. The property also includes off street parking for one car.