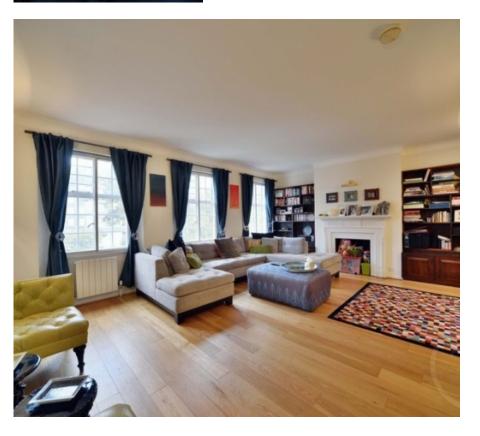

Available 22nd Jan 2021 is this recently refurbished three bedroom apartment situated on the second floor of this prestigious purpose built block located only moments from St Johns Wood tube and high street. The property comprises of 2 large double bedrooms, a 3rd single/study, a dining area opening on to a spacious reception, fully fitted eat-in kitchen with intergrated appliances, master bedroom with ensuite bathroom, further shower room and separate WC. The property also includes off street parking for one car.