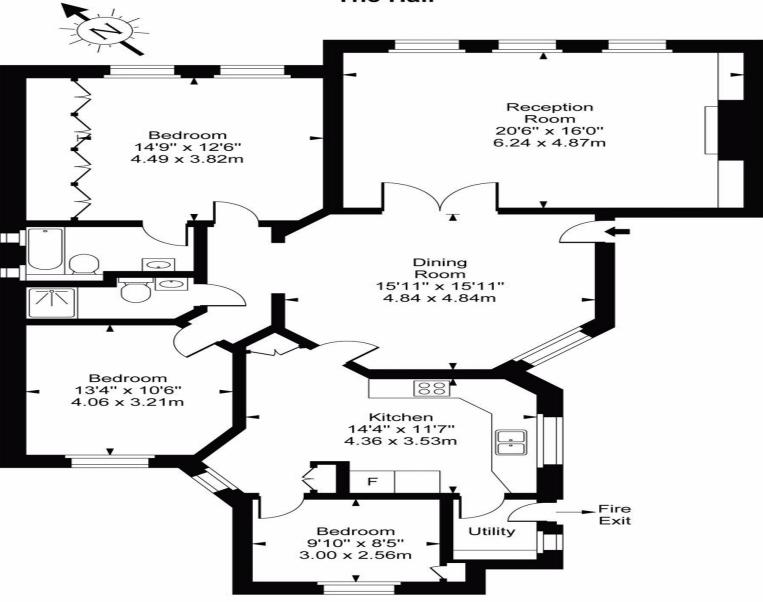

## The Hall

Approx Gross Internal Area 1427 Sq Ft - 132.57 Sq M

For Illustration Purposes Only - Not To Scale Floor plan by www.creativeplanetlk.com

Available 22nd Jan 2021 is this recently refurbished three bedroom apartment situated on the second floor of this prestigious purpose built block located only moments from St Johns Wood tube and high street. The property comprises of 2 large double bedrooms, a 3rd single/study, a dining area opening on to a spacious reception, fully fitted eat-in kitchen with intergrated appliances, master bedroom with ensuite bathroom, further shower room and separate WC. The property also includes off street parking for one car.