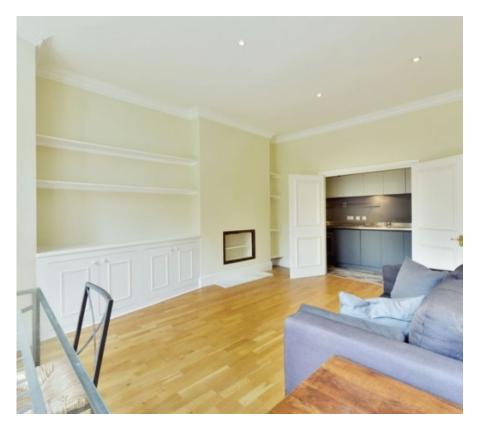

This lovely two bed property has recently been re-decorated throughout and boasts a brand new kitchen, as well as new bathrooms and carpets.

This apartment offers a large living space, hardwood floors to living spaces and carpets to bedrooms. The kitchen is fully implemented and both bathrooms are fully tiled. The master bedroom boasts an ensuite bathroom and built in wardrobes.