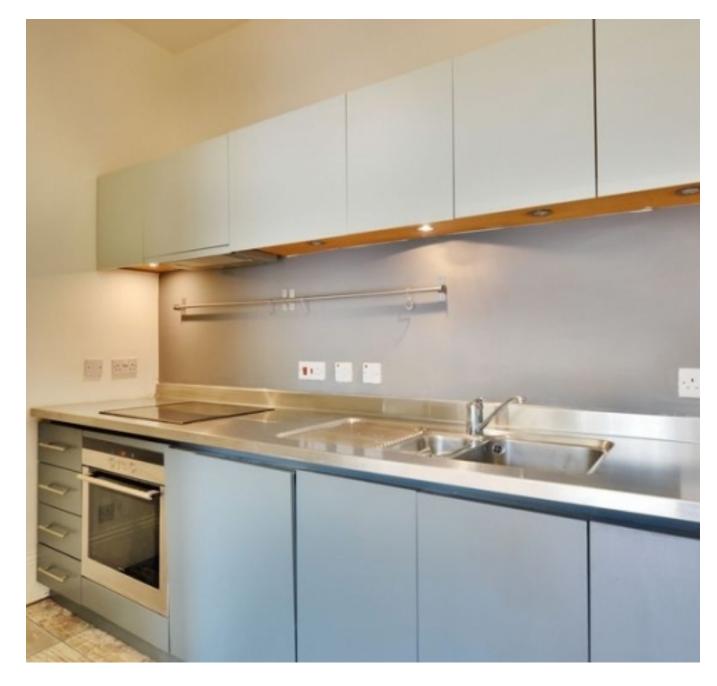

Frognal, Hampstead, London, NW3 . | £450

- 2 double bedrooms
- New Kitchen, Bathroom & Carpets
- Semi open plan kitchen with dishwasher
- Separate washing machine and dryer

- Available immediately
- Council tax D £1321 per annum

This lovely two bed property has recently been re-decorated throughout and boasts a brand new kitchen, as well as new bathrooms and carpets.

This apartment offers a large living space, hardwood floors to living spaces and carpets to bedrooms. The kitchen is fully implemented and both bathrooms are fully tiled. The master bedroom boasts an ensuite bathroom and built in wardrobes.