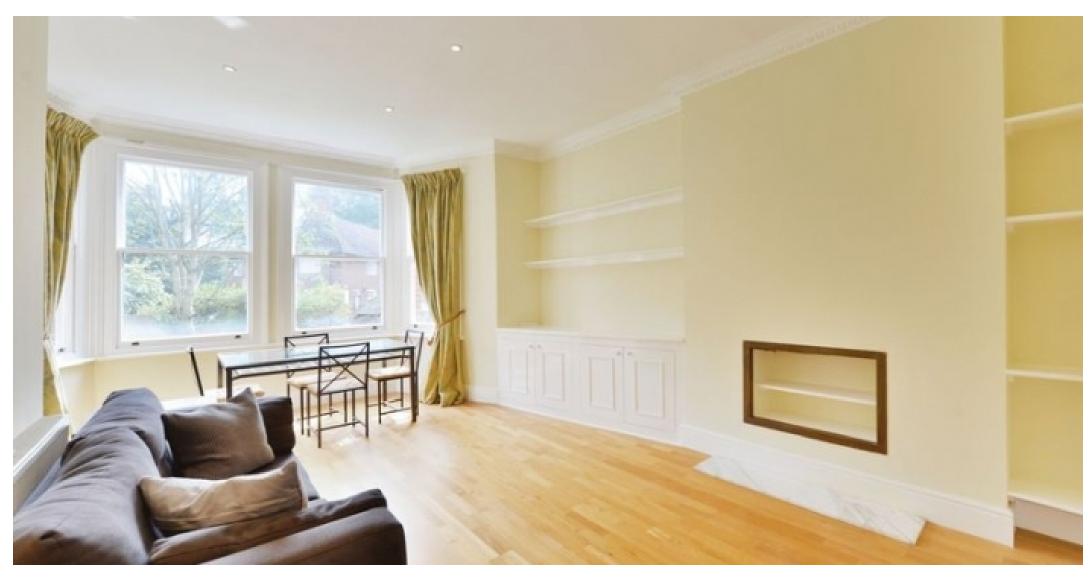

This lovely two bed property has recently been re-decorated throughout and boasts a brand new kitchen, as well as new bathrooms and carpets.

This apartment offers a large living space, hardwood floors to living spaces and carpets to bedrooms. The kitchen is fully implemented and both bathrooms are fully tiled. The master bedroom boasts an ensuite bathroom and built in wardrobes.