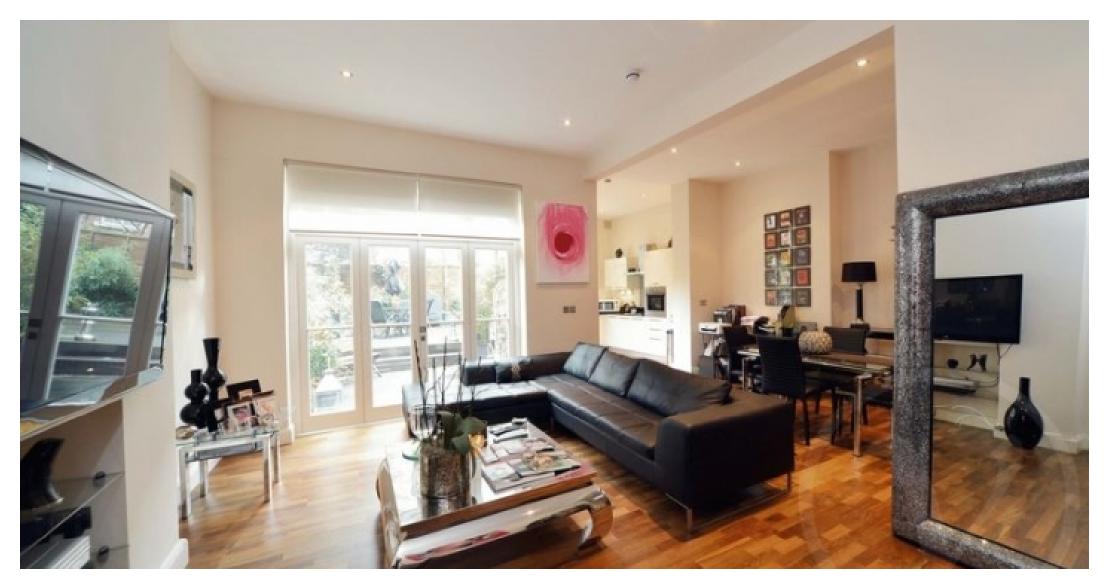

Howitt Road, Belsize Park, London, NW3 .| €950,000

- Private garden
- Refurbished to a high standard
- Located in the heart of Belsize Park
- Wooden floors

- Very spacious
- Council tax E £1619 per annum

A spacious (892 sq ft approx) one bedroom garden flat which has been recently refurbished to a very high standard. The flat comprises a semi open plan fully equipped kitchen. A beautiful marble tiled bathroom with large walk in shower unit. It also boasts Walnut wood flooring and a private garden with access from the living room and a wall mounted LCD TV in lounge. This stunning flat is offered chain free - planning permission has been granted to excavate the basement