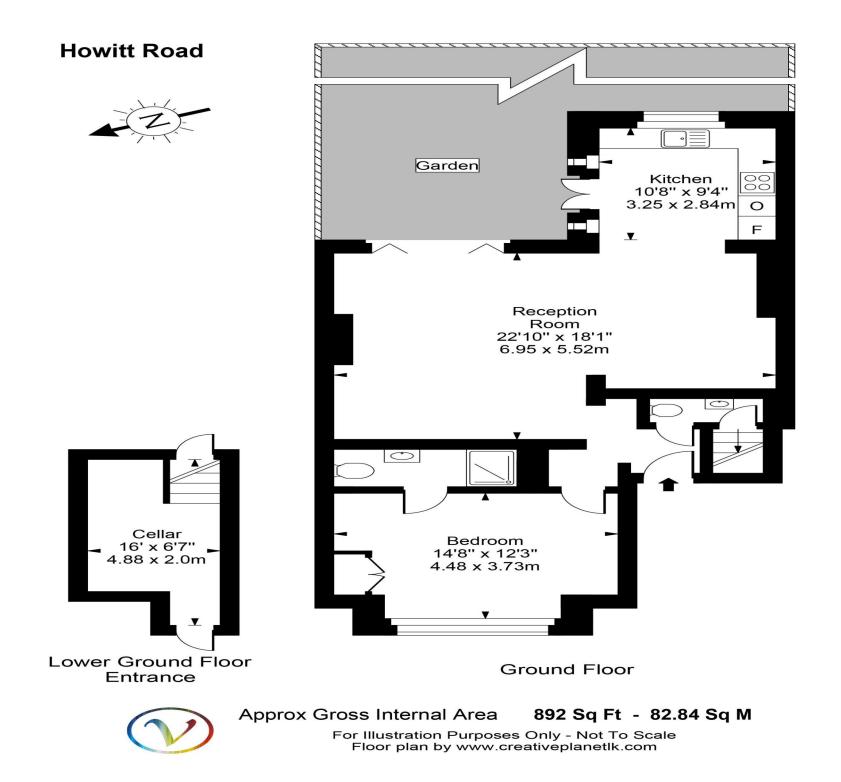

A spacious (892 sq ft approx) one bedroom garden flat which has been recently refurbished to a very high standard. The flat comprises a semi open plan fully equipped kitchen. A beautiful marble tiled bathroom with large walk in shower unit. It also boasts Walnut wood flooring and a private garden with access from the living room and a wall mounted LCD TV in lounge. This stunning flat is offered chain free - planning permission has been granted to excavate the basement