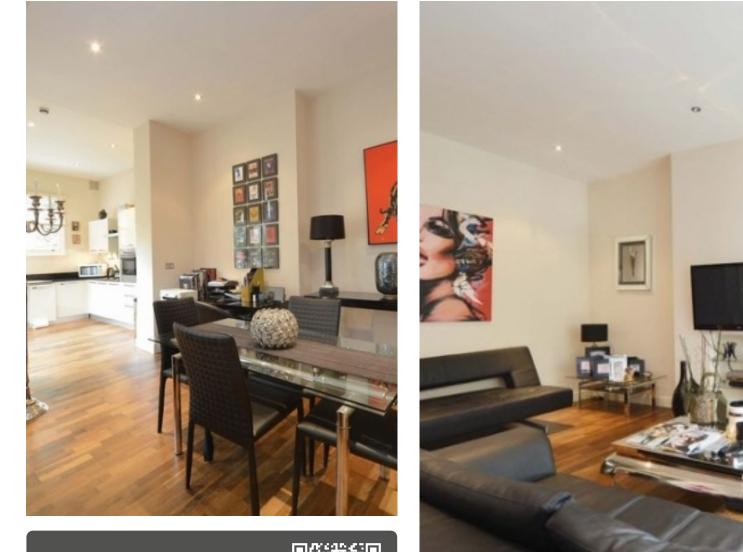

A spacious (892 sq ft approx) one bedroom garden flat which has been recently refurbished to a very high standard. The flat comprises a semi open plan fully equipped kitchen. A beautiful marble tiled bathroom with large walk in shower unit. It also boasts Walnut wood flooring and a private garden with access from the living room and a wall mounted LCD TV in lounge. This stunning flat is offered chain free - planning permission has been granted to excavate the basement