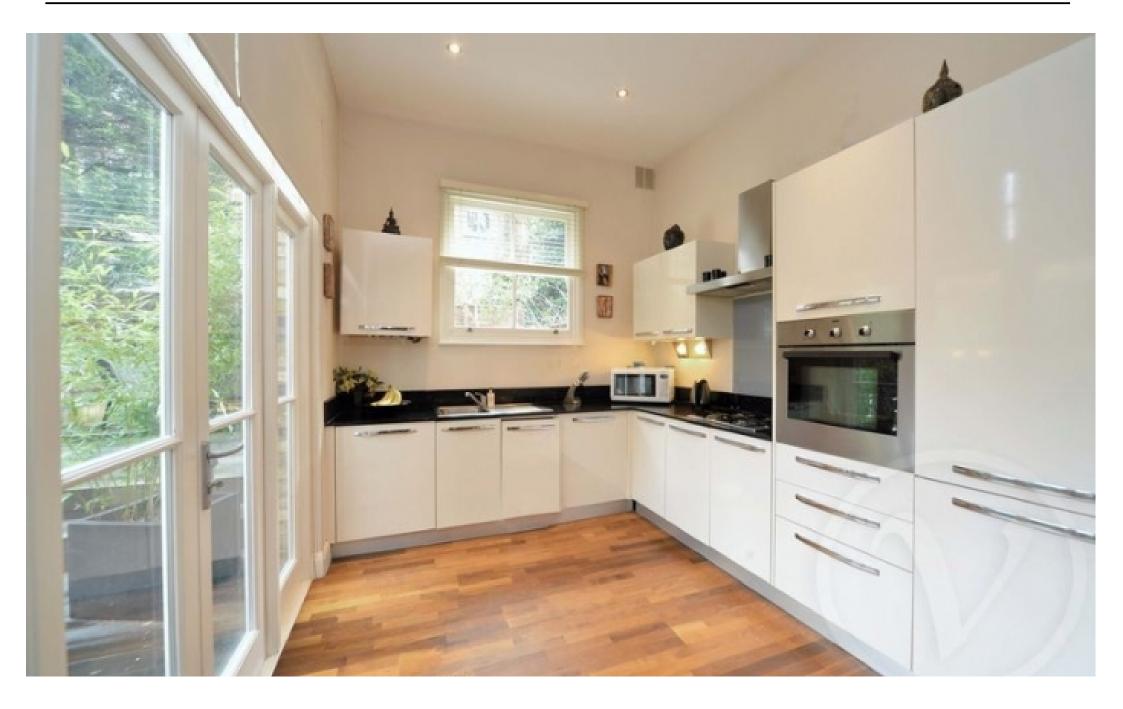

A spacious (892 sq ft approx) one bedroom garden flat which has been recently refurbished to a very high standard. The flat comprises a semi open plan fully equipped kitchen. A beautiful marble tiled bathroom with large walk in shower unit. It also boasts Walnut wood flooring and a private garden with access from the living room and a wall mounted LCD TV in lounge. This stunning flat is offered chain free - planning permission has been granted to excavate the basement