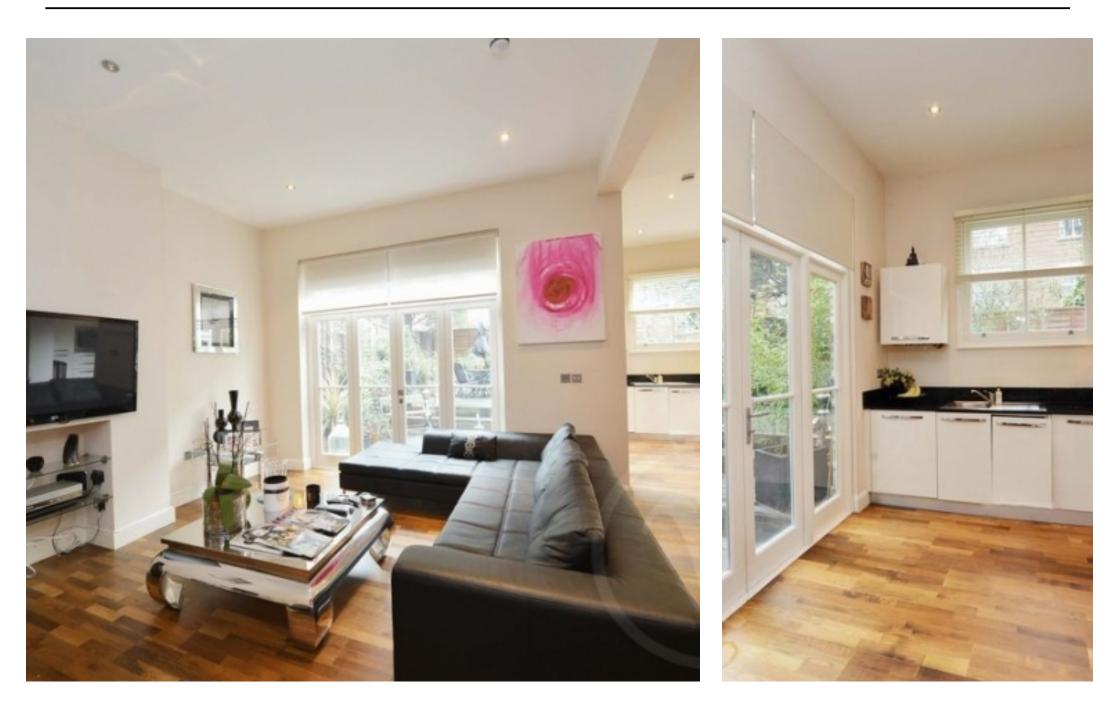

Howitt Road, Belsize Park, London, NW3 .| €950,000

- Private garden
- Refurbished to a high standard
- Located in the heart of Belsize Park
- Wooden floors

- Very spacious
- Council tax E £1619 per annum

A spacious (892 sq ft approx) one bedroom garden flat which has been recently refurbished to a very high standard. The flat comprises a semi open plan fully equipped kitchen. A beautiful marble tiled bathroom with large walk in shower unit. It also boasts Walnut wood flooring and a private garden with access from the living room and a wall mounted LCD TV in lounge. This stunning flat is offered chain free - planning permission has been granted to excavate the basement