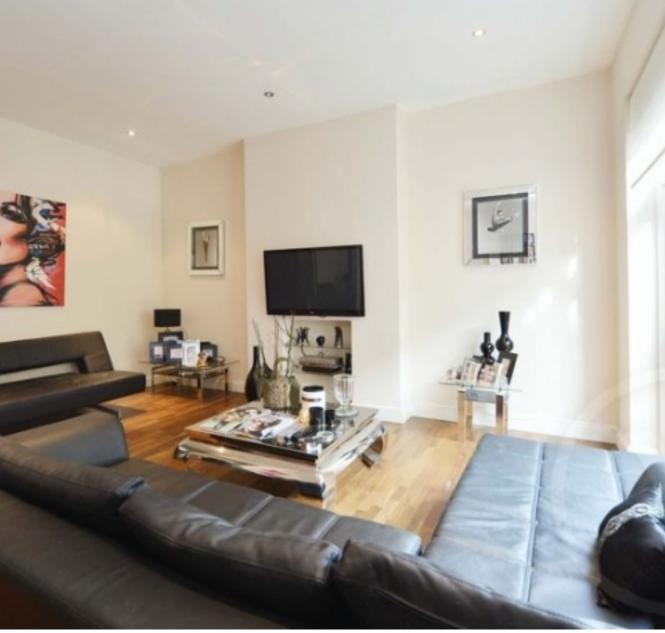

A spacious (892 sq ft approx) one bedroom garden flat which has been recently refurbished to a very high standard. The flat comprises a semi open plan fully equipped kitchen. A beautiful marble tiled bathroom with large walk in shower unit. It also boasts Walnut wood flooring and a private garden with access from the living room and a wall mounted LCD TV in lounge. This stunning flat is offered chain free - planning permission has been granted to excavate the basement