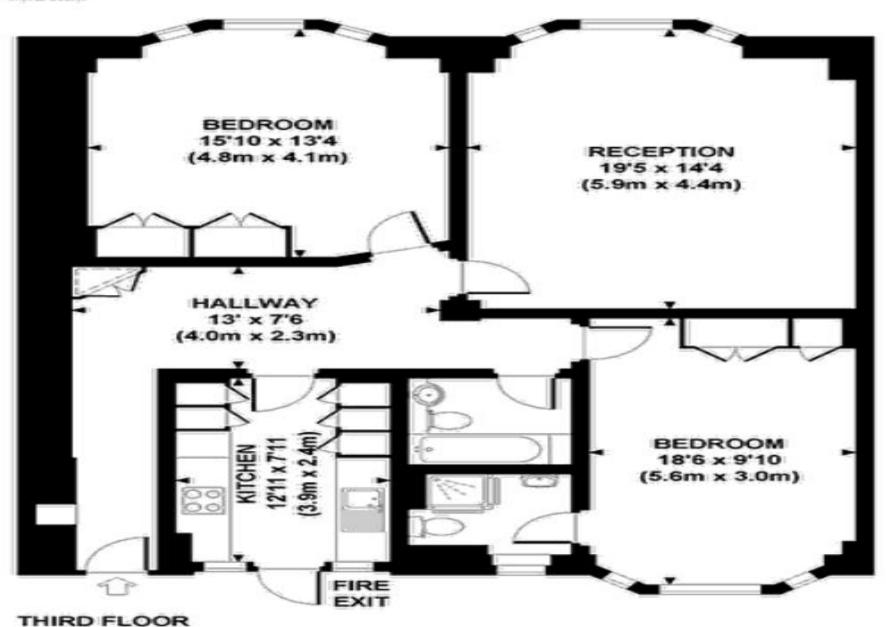

## ROSSETTI HOUSE, HALLAM STREET, W1W

Approx. gross internal area 1033 Sq Ft. / 96,0 Sq M.

Approx: gross internal area 1036 Sq Ft. / 96.2 Sq M. Inc. Restricted Height

Representation of current layout.

Not to scale.