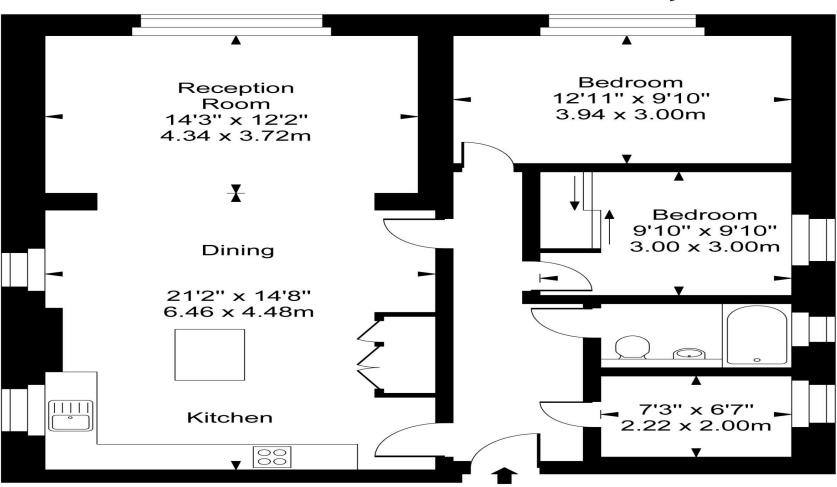

## **Chatsworth Road**

Approx Gross Internal Area

933 Sq Ft - 86.66 Sq M

For Illustration Purposes Only - Not To Scale Floor plan by www.creativeplanetlk.com