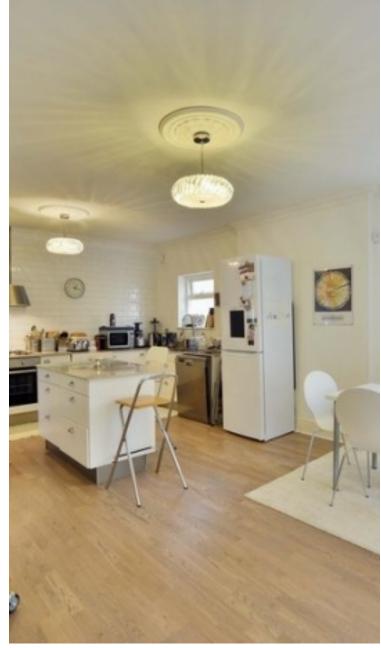

Chatsworth Road, Mapesbury, London, NW2. | £495

- Open plan kitchen living room
- Fully integrated kitchen
- Period conversion
- Two double bedrooms

- Third bedroom/study.
- Council tax E £1660 per annum
- Available 27th September

Available fabulous three bedroom first floor apartment (915 sq ft.

27th September. A ) set within this well presented period property in the heart of the Mapesbury Conservation area comprising a double volume reception room, newly fitted kitchen with appliances, two double bedrooms with fitted wardrobes, third single bedroom/study, three piece bathroom, HIVE heating controls, part furnished