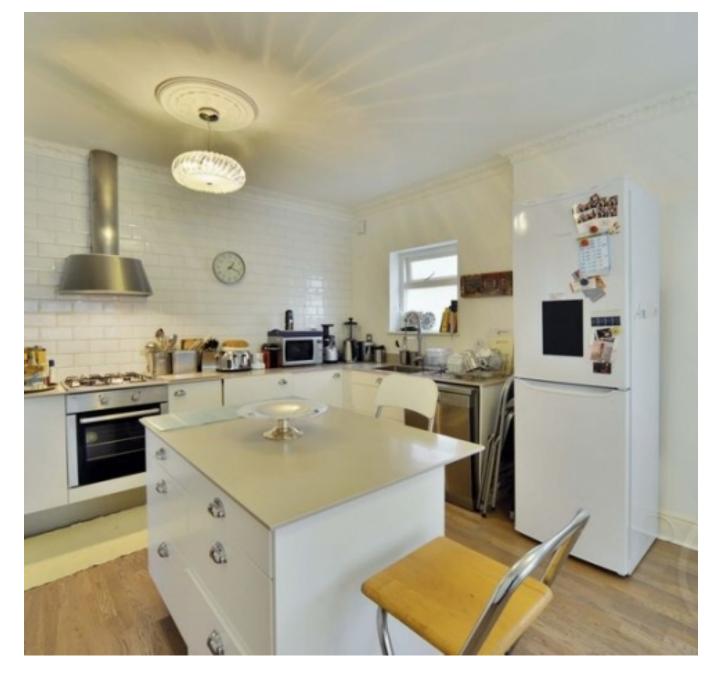

Available fabulous three bedroom first floor apartment (915 sq ft.

27th September. A ) set within this well presented period property in the heart of the Mapesbury Conservation area comprising a double volume reception room, newly fitted kitchen with appliances, two double bedrooms with fitted wardrobes, third single bedroom/study, three piece bathroom, HIVE heating controls, part furnished