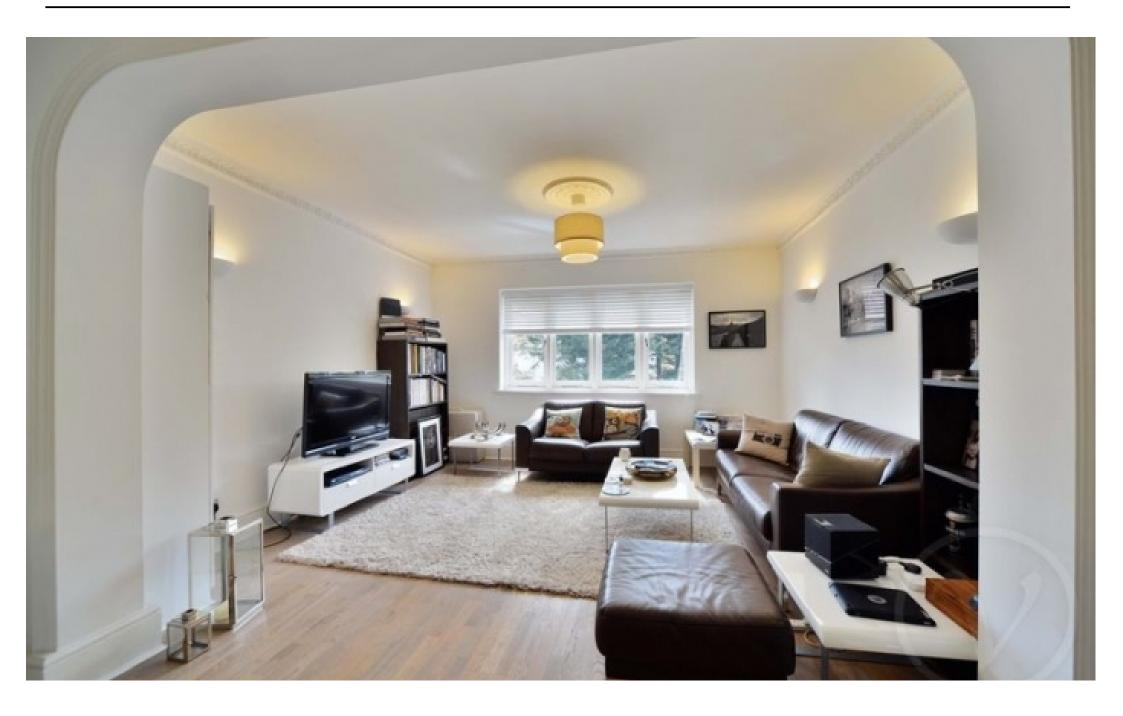

Chatsworth Road, Mapesbury, London, NW2. | £495

- Open plan kitchen living room
- Fully integrated kitchen
- Period conversion
- Two double bedrooms

- Third bedroom/study.
- Council tax E £1660 per annum
- Available 27th September

Available fabulous three bedroom first floor apartment (915 sq ft.

27th September. A ) set within this well presented period property in the heart of the Mapesbury Conservation area comprising a double volume reception room, newly fitted kitchen with appliances, two double bedrooms with fitted wardrobes, third single bedroom/study, three piece bathroom, HIVE heating controls, part furnished