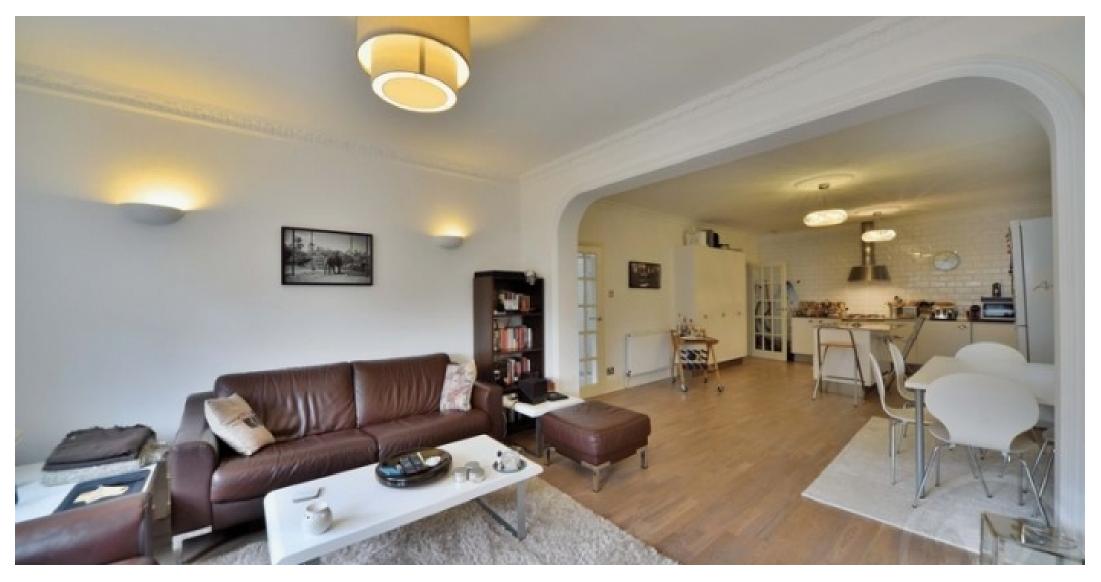

Available fabulous three bedroom first floor apartment (915 sq ft.

27th September. A ) set within this well presented period property in the heart of the Mapesbury Conservation area comprising a double volume reception room, newly fitted kitchen with appliances, two double bedrooms with fitted wardrobes, third single bedroom/study, three piece bathroom, HIVE heating controls, part furnished

## **Chatsworth Road**

Approx Gross Internal Area

933 Sq Ft - 86.66 Sq M

For Illustration Purposes Only - Not To Scale Floor plan by www.creativeplanetlk.com