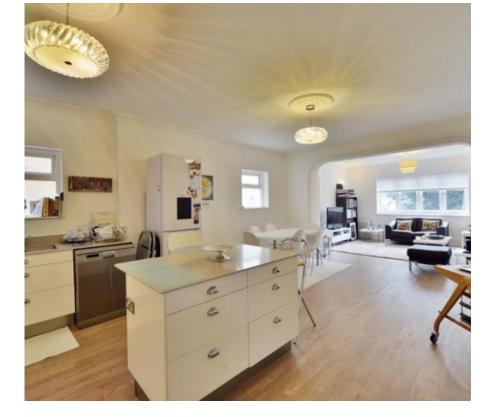

Available fabulous three bedroom first floor apartment (915 sq ft.

27th September. A ) set within this well presented period property in the heart of the Mapesbury Conservation area comprising a double volume reception room, newly fitted kitchen with appliances, two double bedrooms with fitted wardrobes, third single bedroom/study, three piece bathroom, HIVE heating controls, part furnished

## **Chatsworth Road**

Approx Gross Internal Area

933 Sq Ft - 86.66 Sq M

For Illustration Purposes Only - Not To Scale Floor plan by www.creativeplanetlk.com