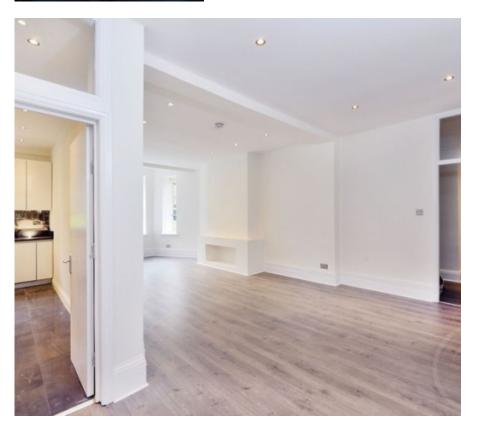

Available immediately is this this spacious (approx 1445 sq ft), fully refurbished throughout three bedroom apartment located on the ground floor of an elegant apartment building situated in a prime location being close to a range of shops and amenities of Little Venice and Maida Vale.

With porterage and an allocated off street parking space, the apartment further benefits from 2 bathrooms, brand new double glazed windows and a fully fitted kitchen.

Clive Court is a beautiful period apartment building which offers a fantastic location close to Regent's Park, Maida Vale and Lord's Cricket Ground.