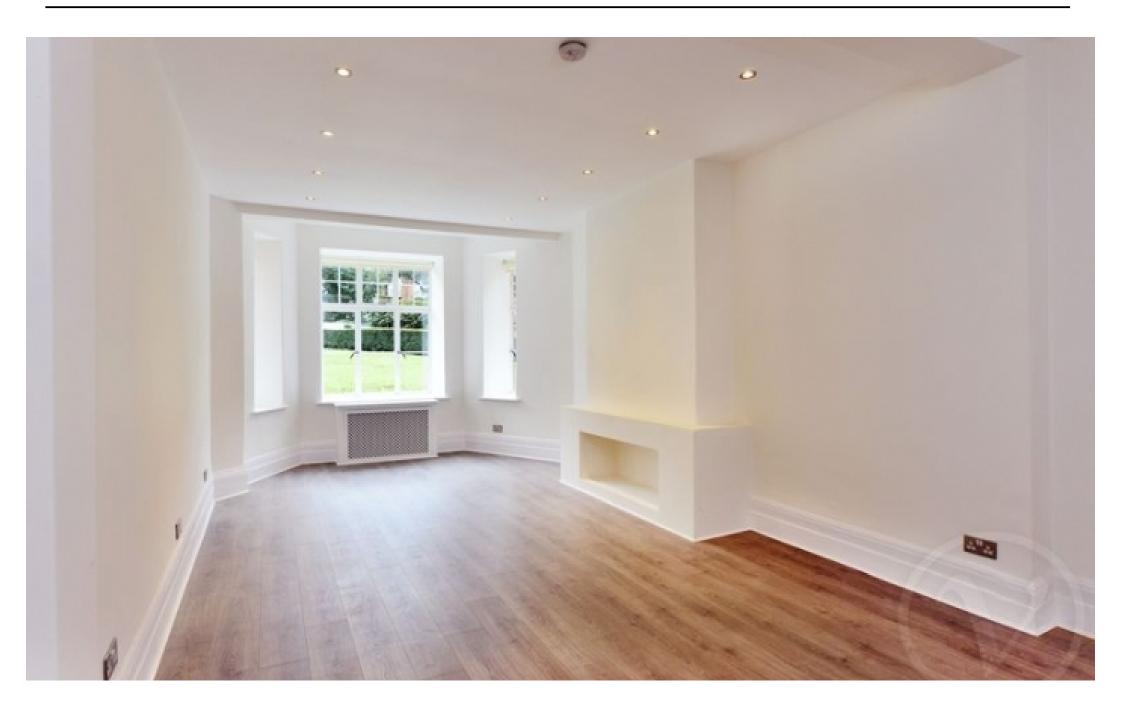

Available immediately is this this spacious (approx 1445 sq ft), fully refurbished throughout three bedroom apartment located on the ground floor of an elegant apartment building situated in a prime location being close to a range of shops and amenities of Little Venice and Maida Vale.

With porterage and an allocated off street parking space, the apartment further benefits from 2 bathrooms, brand new double glazed windows and a fully fitted kitchen.

Clive Court is a beautiful period apartment building which offers a fantastic location close to Regent's Park, Maida Vale and Lord's Cricket Ground.