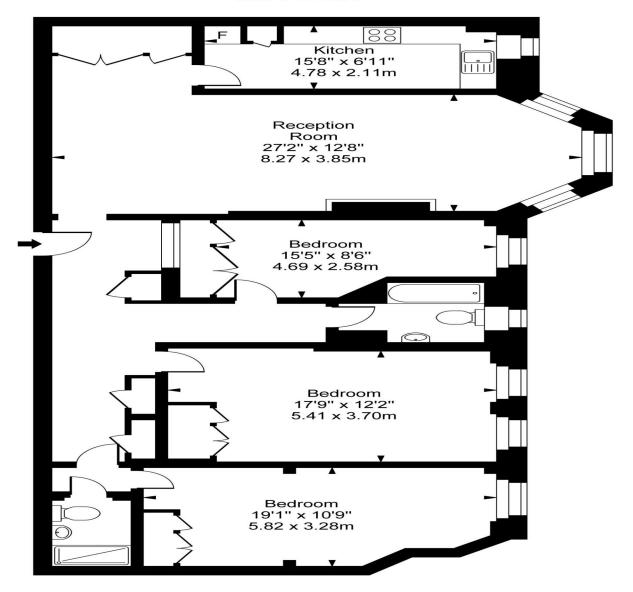

Available immediately is this this spacious (approx 1445 sq ft), fully refurbished throughout three bedroom apartment located on the ground floor of an elegant apartment building situated in a prime location being close to a range of shops and amenities of Little Venice and Maida Vale.

With porterage and an allocated off street parking space, the apartment further benefits from 2 bathrooms, brand new double glazed windows and a fully fitted kitchen.

Clive Court is a beautiful period apartment building which offers a fantastic location close to Regent's Park, Maida Vale and Lord's Cricket Ground.

## **Clive Court**

**Ground Floor** 

Approx Gross Internal Area 1445 Sq Ft - 134.30 Sq M

For Illustration Purposes Only - Not To Scale Floor plan by www.creativeplanetlk.com