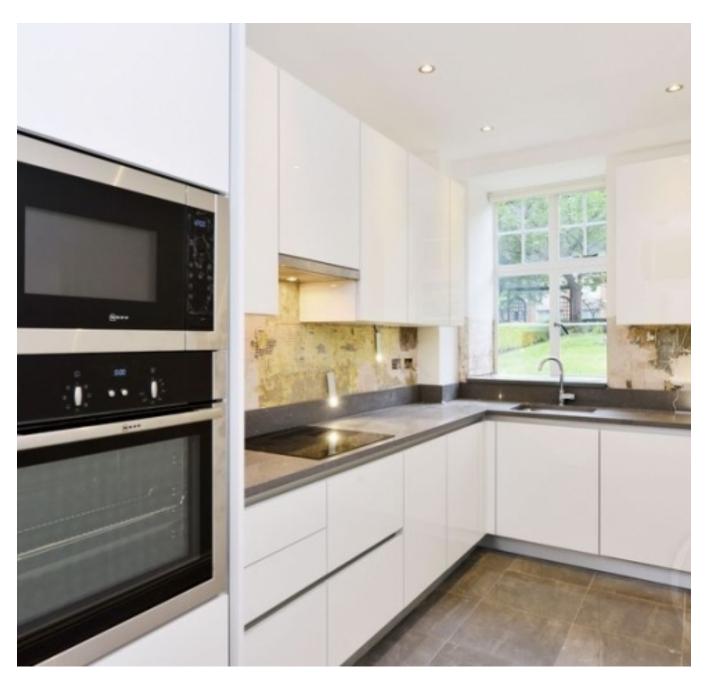

With porterage and an allocated off street parking space, the apartment further benefits from 2 bathrooms, brand new double glazed windows and a fully fitted kitchen.

Clive Court is a beautiful period apartment building which offers a fantastic location close to Regent's Park, Maida Vale and Lord's Cricket Ground.