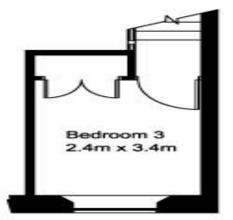

Fantastic 3 bedroom 2 bathroom flat with own garden on the ground floor of a luxury block. The flat consists of 3 double bedrooms, large reception room with open plan fully fitted modern kitchen with washing machine, fridge freezer, hob and oven, family bathroom with bath and WC, as well as ensuite shower room to master bedroom, can come furnished or unfurnished all gas central heating, all double glazed, in absolute excellent condition throughout and with own private access to garden.

140 Upper ground floor 3-bed 2-bath apartment with garden GIA 98 sq.m (1,059 sq.ft)