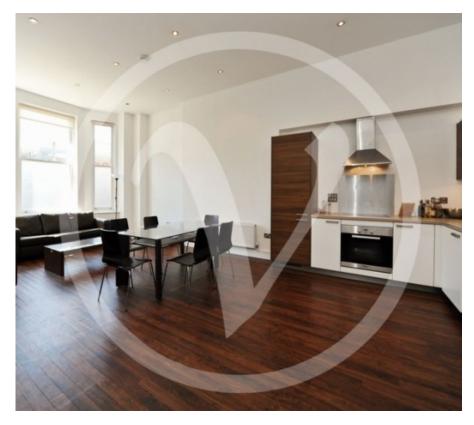

Fantastic 3 bedroom 2 bathroom flat with own garden on the ground floor of a luxury block. The flat consists of 3 double bedrooms, large reception room with open plan fully fitted modern kitchen with washing machine, fridge freezer, hob and oven, family bathroom with bath and WC, as well as ensuite shower room to master bedroom, can come furnished or unfurnished all gas central heating, all double glazed, in absolute excellent condition throughout and with own private access to garden.

140 Upper ground floor 3-bed 2-bath apartment with garden GIA 98 sq.m (1,059 sq.ft)