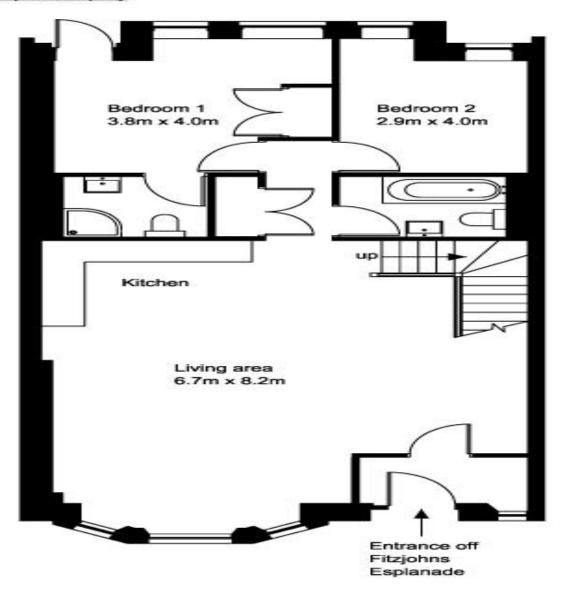

Fantastic 3 bedroom 2 bathroom flat with own garden on the ground floor of a luxury block. The flat consists of 3 double bedrooms, large reception room with open plan fully fitted modern kitchen with washing machine, fridge freezer, hob and oven, family bathroom with bath and WC, as well as ensuite shower room to master bedroom, can come furnished or unfurnished all gas central heating, all double glazed, in absolute excellent condition throughout and with own private access to garden.

140 Upper ground floor 3-bed 2-bath apartment with garden GIA 98 sq.m (1,059 sq.ft)