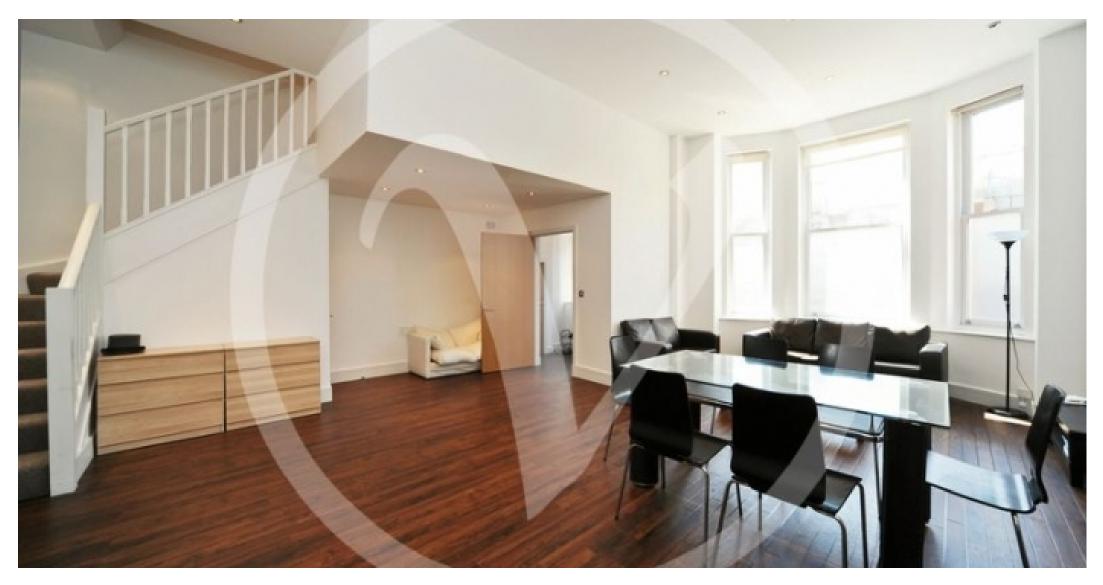

Fantastic 3 bedroom 2 bathroom flat with own garden on the ground floor of a luxury block. The flat consists of 3 double bedrooms, large reception room with open plan fully fitted modern kitchen with washing machine, fridge freezer, hob and oven, family bathroom with bath and WC, as well as ensuite shower room to master bedroom, can come furnished or unfurnished all gas central heating, all double glazed, in absolute excellent condition throughout and with own private access to garden.

140 Upper ground floor 3-bed 2-bath apartment with garden GIA 98 sq.m (1,059 sq.ft)