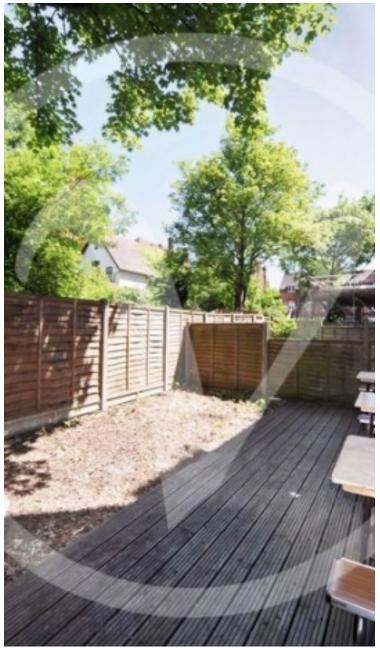

Fantastic 3 bedroom 2 bathroom flat with own garden on the ground floor of a luxury block. The flat consists of 3 double bedrooms, large reception room with open plan fully fitted modern kitchen with washing machine, fridge freezer, hob and oven, family bathroom with bath and WC, as well as ensuite shower room to master bedroom, can come furnished or unfurnished all gas central heating, all double glazed, in absolute excellent condition throughout and with own private access to garden.

140 Upper ground floor 3-bed 2-bath apartment with garden GIA 98 sq.m (1,059 sq.ft)