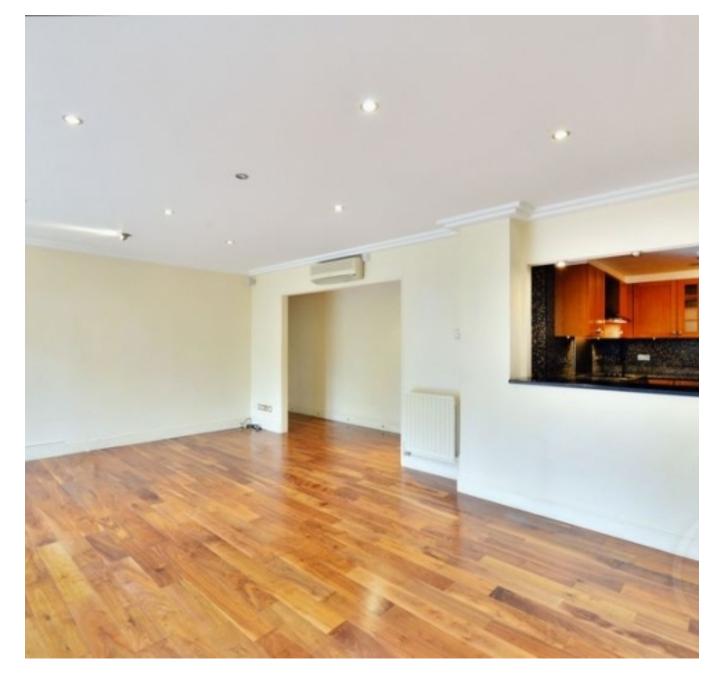

Available in 16 October 2022 - A stunning modern three bed which has been recently refurbished with the highest attention to detail. The property boasts gorgeous brand new wooden floors and fresh paint throughout, a tiled mosaic kitchen with double oven and serving hatch, spot lighting, surround sound & fitted wardrobes in each bedroom with two modern bathrooms - one en-suite. One of the best features of this beautiful property must be the large terrace overlooking the beautifully manicured gardens and benefits from built in retractable awning and heater. This space is wonderfully private with no neighbours overlooking and is ideal for entertaining in any season thanks to the built-in space heater. Residents of Westfield have the privilege of access to the private onsite gym, swimming pool, health spa, extensive communal gardens and a dedicated 24-hour concierge. This property comes with one allocated parking space