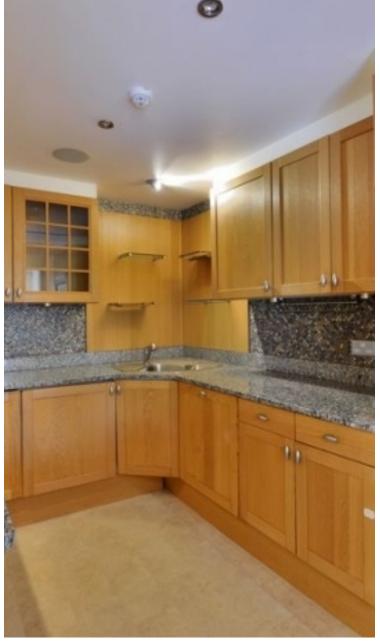

Available in 16 October 2022 - A stunning modern three bed which has been recently refurbished with the highest attention to detail. The property boasts gorgeous brand new wooden floors and fresh paint throughout, a tiled mosaic kitchen with double oven and serving hatch, spot lighting, surround sound & fitted wardrobes in each bedroom with two modern bathrooms - one en-suite. One of the best features of this beautiful property must be the large terrace overlooking the beautifully manicured gardens and benefits from built in retractable awning and heater. This space is wonderfully private with no neighbours overlooking and is ideal for entertaining in any season thanks to the built-in space heater. Residents of Westfield have the privilege of access to the private onsite gym, swimming pool, health spa, extensive communal gardens and a dedicated 24-hour concierge. This property comes with one allocated parking space