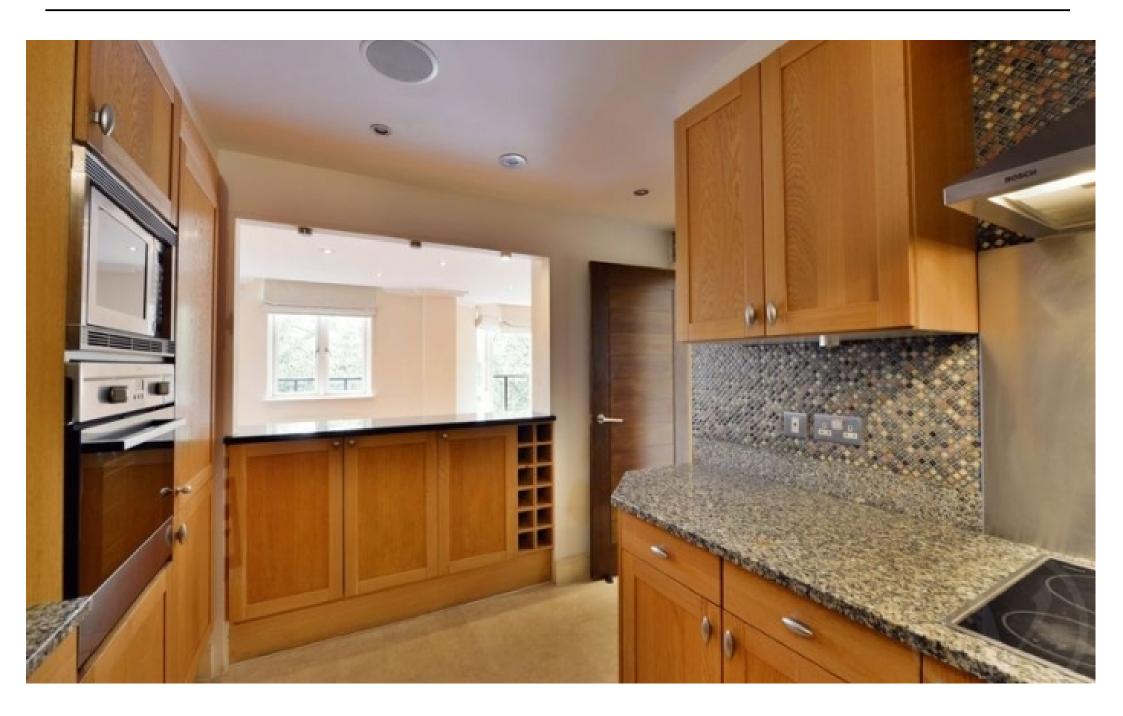

Available in 16 October 2022 - A stunning modern three bed which has been recently refurbished with the highest attention to detail. The property boasts gorgeous brand new wooden floors and fresh paint throughout, a tiled mosaic kitchen with double oven and serving hatch, spot lighting, surround sound & fitted wardrobes in each bedroom with two modern bathrooms - one en-suite. One of the best features of this beautiful property must be the large terrace overlooking the beautifully manicured gardens and benefits from built in retractable awning and heater. This space is wonderfully private with no neighbours overlooking and is ideal for entertaining in any season thanks to the built-in space heater. Residents of Westfield have the privilege of access to the private onsite gym, swimming pool, health spa, extensive communal gardens and a dedicated 24-hour concierge. This property comes with one allocated parking space