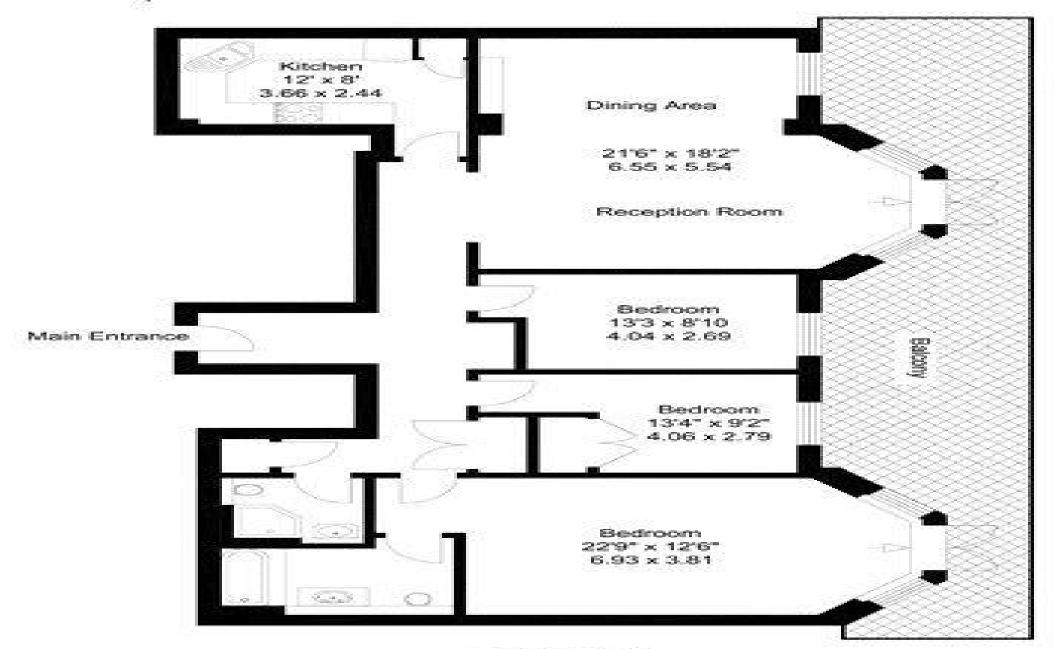

## Kidderpore Avenue, NW3

1,237 sq ft (115 sq m)

For identification purposes only. Not to scale © Redinventory 2013.

First Floor