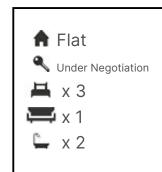

Westfield, Kidderpore Avenue, Hampstead, London NW3 | £1,200

- Large private terrace
- Double aspect reception
- Wooden floors
- Underground parking

- Porter, Gym & Swimming Pool
- Available 16 October 2022