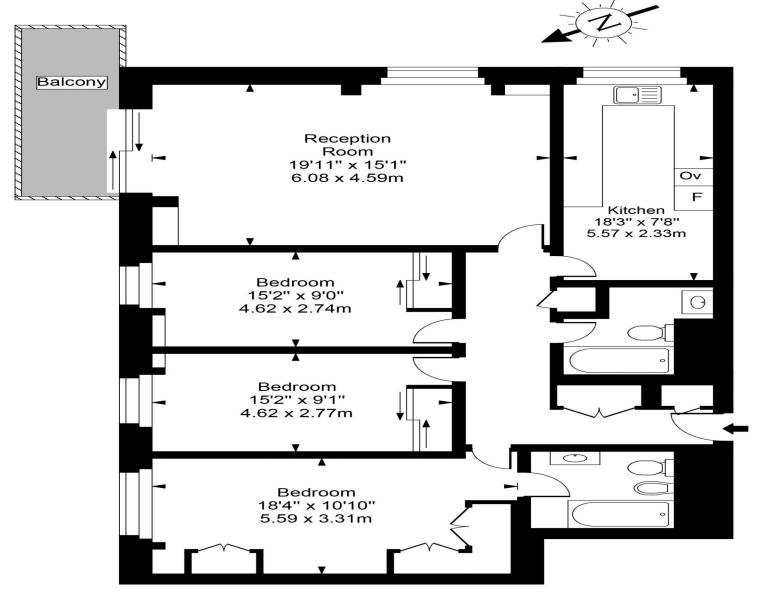

CHAIN FREE - A delightful three bedroom, two bathroom apartment (approx. 1237 sq ft / 114 sq m) situated on the fourth floor of the modern purpose built block. The apartment is offered in excellent decorative condition and benefits from a lovely balcony off the reception room. Century Court benefits from porterage and passenger lifts and is located adjacent to Lords Cricket Ground in St John's Wood.

## **Century Court**

Fourth Floor

Approx Gross Internal Area 1237 Sq Ft - 114.93 Sq M

For Illustration Purposes Only - Not To Scale Floor plan by www.creativeplanetlk.com