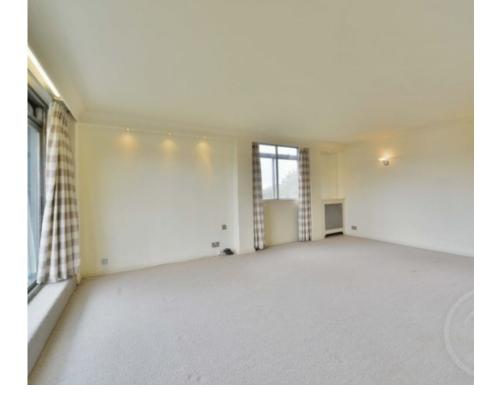

CHAIN FREE - A delightful three bedroom, two bathroom apartment (approx. 1237 sq ft / 114 sq m) situated on the fourth floor of the modern purpose built block. The apartment is offered in excellent decorative condition and benefits from a lovely balcony off the reception room. Century Court benefits from porterage and passenger lifts and is located adjacent to Lords Cricket Ground in St John's Wood.