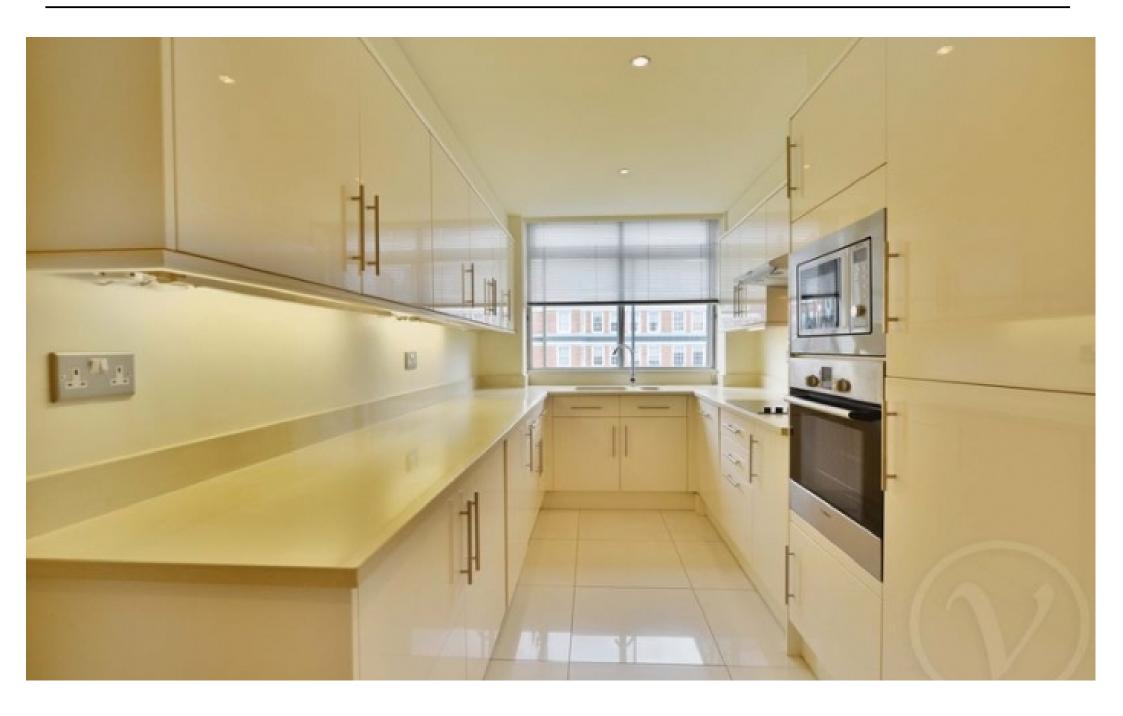

CHAIN FREE - A delightful three bedroom, two bathroom apartment (approx. 1237 sq ft / 114 sq m) situated on the fourth floor of the modern purpose built block. The apartment is offered in excellent decorative condition and benefits from a lovely balcony off the reception room. Century Court benefits from porterage and passenger lifts and is located adjacent to Lords Cricket Ground in St John's Wood.