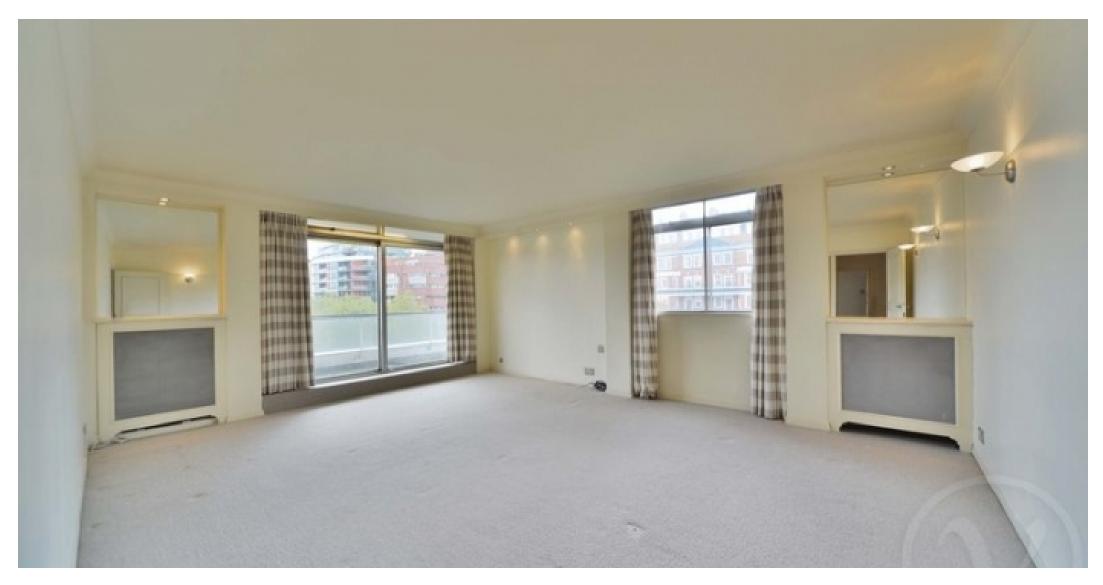

CHAIN FREE - A delightful three bedroom, two bathroom apartment (approx. 1237 sq ft / 114 sq m) situated on the fourth floor of the modern purpose built block. The apartment is offered in excellent decorative condition and benefits from a lovely balcony off the reception room. Century Court benefits from porterage and passenger lifts and is located adjacent to Lords Cricket Ground in St John's Wood.