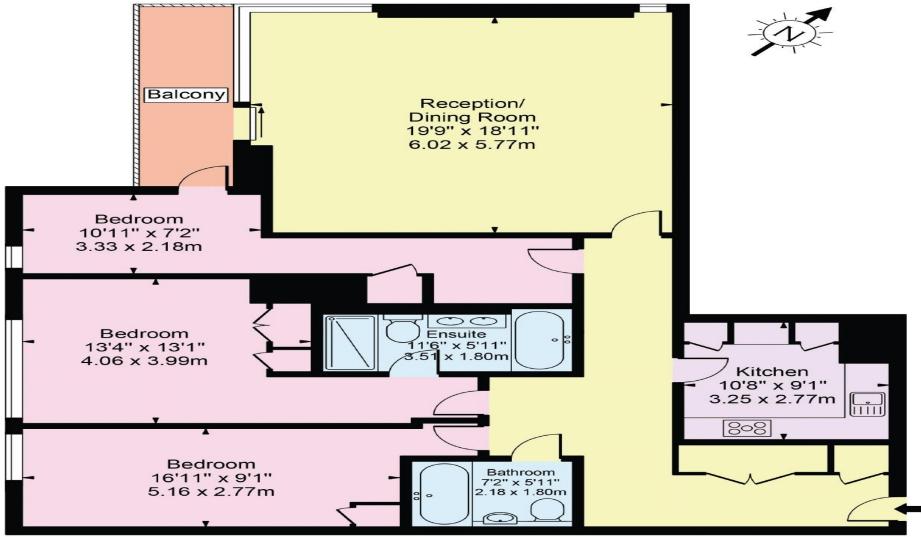

## Pulse Apartments, **Lymington Road**

Second Floor

Internal Area 1380 Sq Ft - 128.21 Sq M For Illustration Purposes Only - Not To Scale Approx. Gross Internal Area

This floor plan should be used as a general outline for guidance only and does not constitute in whole or in part an offer or contract. Any intending purchaser or lessee should satisfy themselves by inspection, searches, enquiries and full survey as to the correctness of each statement. Any areas, measurements or distances quoted are approximate and should not be used to value a property or be the basis of any sale or let.

A three bedroom luxury flat in a modern development on the corner of Lymington Road and Finchley Road. This flat boasts three double bedrooms and two bathrooms and a large modern kitchen. The flat benefits from a spacious lounge surrounded by large windows, master bedroom (ensuite), further 2 bedrooms, a large reception, balcony, porter and parking, under floor heating and a concierge service as well as being a few minutes walk from transport and the O2 Centre.