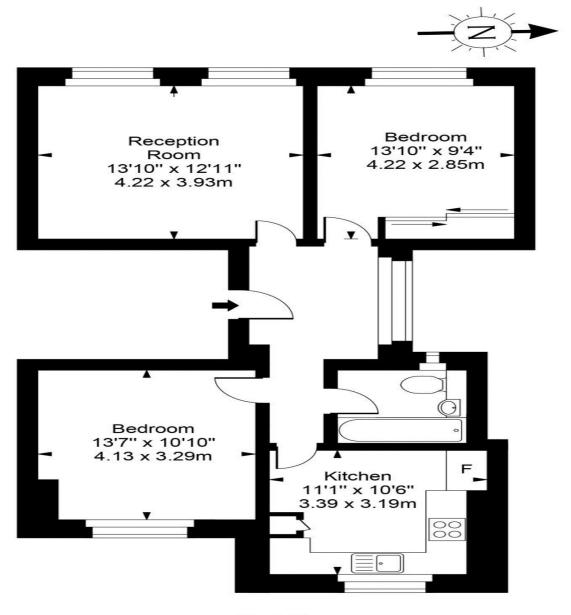

## **Gloucester Close**

First Floor

Approx Gross Internal Area 726 Sq Ft - 67.44 Sq M

For Illustration Purposes Only - Not To Scale Floor plan by www.creativeplanetlk.com