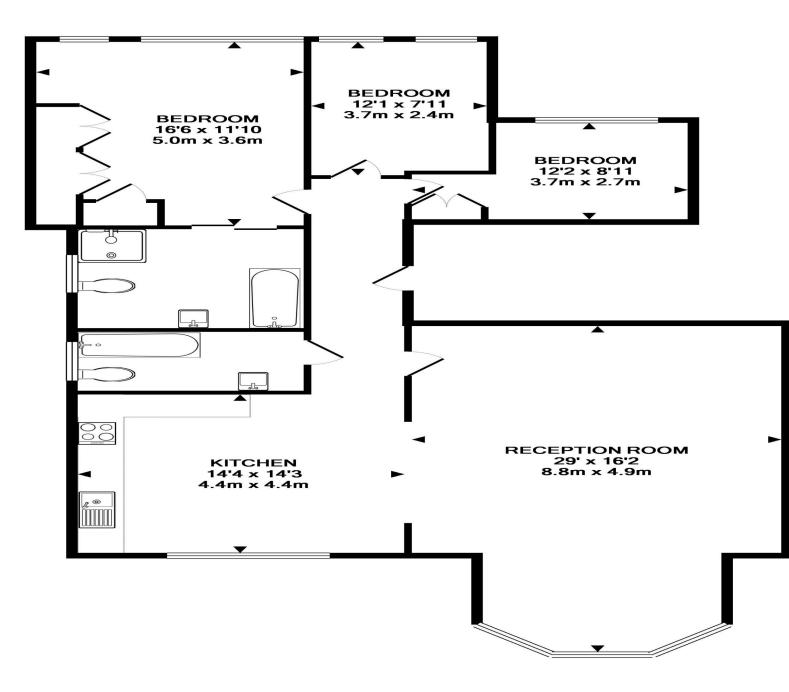

Available immediately is this recently refurbished 3 bedroom property set on the first floor of A period conversion, close to Finchley Road amenities and to Hampstead village. The property has a large bright reception room and a brand new eat-in kitchen. the master bedroom has an en-suite bathroom and there are 2 other large double bedrooms and a family bathroom. Lindfield Gardens is moments from both, Finchley Road, Hampstead and West Hampstead's transport and amenities

TOTAL APPROX. FLOOR AREA 1227 SQ.FT. (114.0 SQ.M.)

Whilst every attempt has been made to ensure the accuracy of the floor plan contained here, measurements of doors, windows, rooms and any other items are approximate and no responsibility is taken for any error, omission, or mis-statement. This plan is for illustrative purposes only and should be used as such by any prospective purchaser. The services, systems and appliances shown have not been tested and no guarantee as to their operability or efficiency can be given