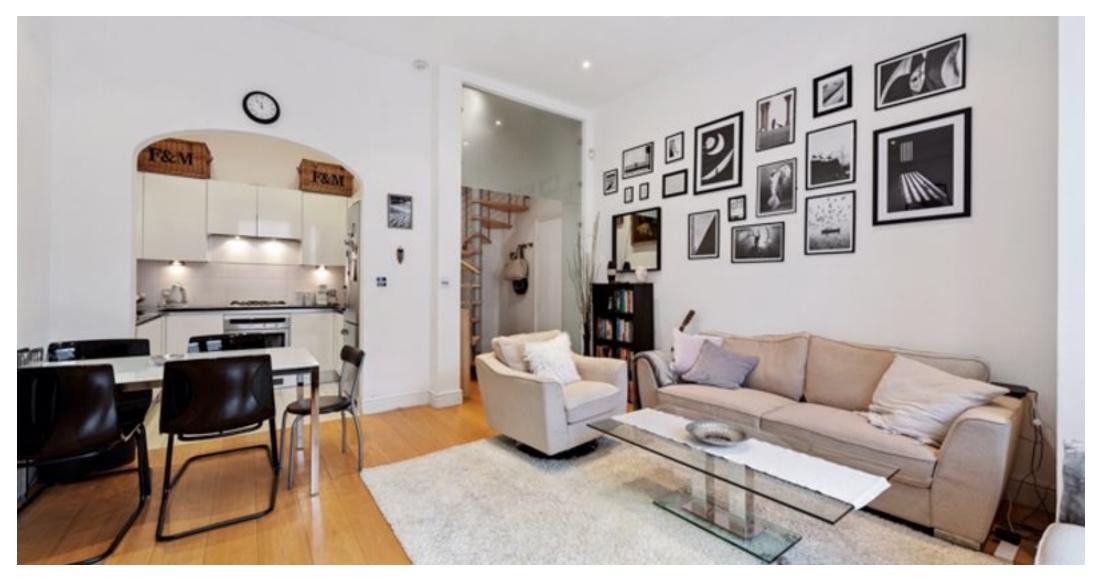

Available end of May is this 775 sq ft contemporary 2 double bedroom apartment split over the ground and first floor.

This modern and bright property offers excellent entertainment space via a generous size living/dining room with period features and high ceilings.

Accommodation further comprises a modern fully fitted semi open plan kitchen, 2 fully tiled bathrooms (1 en suite) and 2 well appointed double bedrooms with storage. Further benefits include wooden floors throughout and a modern spiral staircase. Offered on a furnished basis.