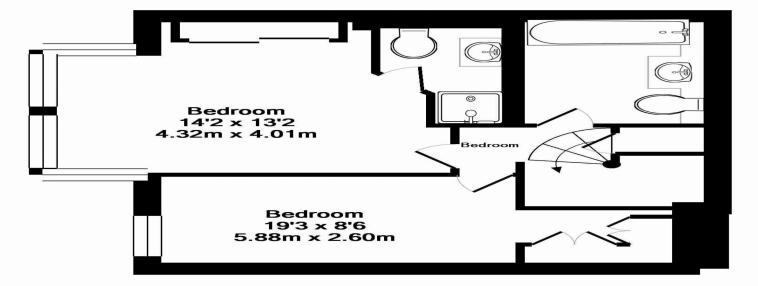

Available end of May is this 775 sq ft contemporary 2 double bedroom apartment split over the ground and first floor.

This modern and bright property offers excellent entertainment space via a generous size living/dining room with period features and high ceilings.

Accommodation further comprises a modern fully fitted semi open plan kitchen, 2 fully tiled bathrooms (1 en suite) and 2 well appointed double bedrooms with storage. Further benefits include wooden floors throughout and a modern spiral staircase. Offered on a furnished basis.

Ground Floor Approx. Floor Area 340 Sq.Ft. (31.6 Sq.M.)

1st Floor Approx. Floor Area 433 Sq.Ft. (40.3 Sq.M.) Total Approx. Floor Area 774 Sq.Ft. (71.9 Sq.M.)

KeyAGENT LTD Floor Plans are produced and provided for illustration purposes only. Whiletevery stempthas been made to ensure the plan is accurate and presents the property in the best way, measurements of doors, windows and rooms are approximate and no responsibility is taken for any error, omission or mis-statement. To find out more about KeyAGENT please visit www.keyagent.co.uk (Tel: 0845 475 4165) Made with Metropts @2012