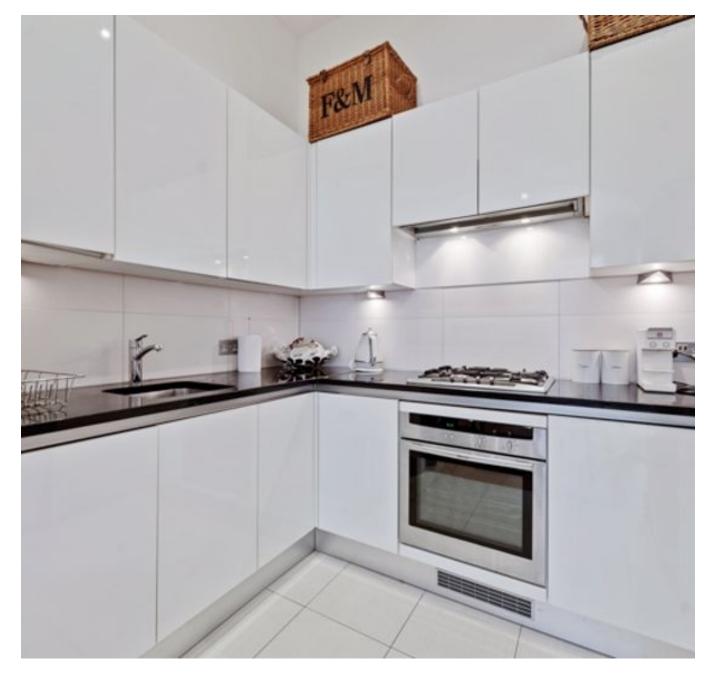

Accommodation further comprises a modern fully fitted semi open plan kitchen, 2 fully tiled bathrooms (1 en suite) and 2 well appointed double bedrooms with storage. Further benefits include wooden floors throughout and a modern spiral staircase. Offered on a furnished basis.