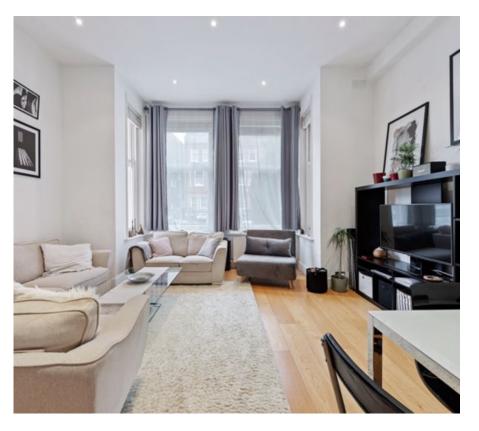

Available end of May is this 775 sq ft contemporary 2 double bedroom apartment split over the ground and first floor.

This modern and bright property offers excellent entertainment space via a generous size living/dining room with period features and high ceilings.

Accommodation further comprises a modern fully fitted semi open plan kitchen, 2 fully tiled bathrooms (1 en suite) and 2 well appointed double bedrooms with storage. Further benefits include wooden floors throughout and a modern spiral staircase. Offered on a furnished basis.