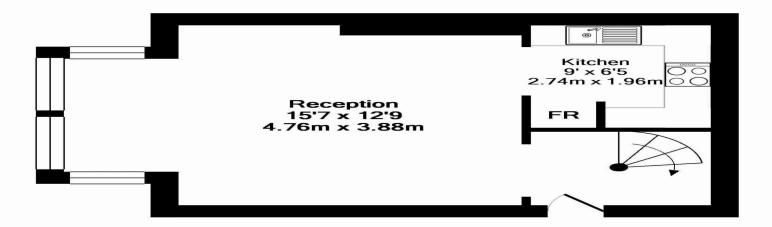

Available end of May is this 775 sq ft contemporary 2 double bedroom apartment split over the ground and first floor.

This modern and bright property offers excellent entertainment space via a generous size living/dining room with period features and high ceilings.

Accommodation further comprises a modern fully fitted semi open plan kitchen, 2 fully tiled bathrooms (1 en suite) and 2 well appointed double bedrooms with storage. Further benefits include wooden floors throughout and a modern spiral staircase. Offered on a furnished basis.

Ground Floor Approx. Floor Area 340 Sq.Ft. (31.6 Sq.M.)

1st Floor Approx. Floor Area 433 Sq.Ft. (40.3 Sq.M.) Total Approx. Floor Area 774 Sq.Ft. (71.9 Sq.M.)

KeyAGENT LTD Floor Plans are produced and provided for illustration purposes only. Whiletevery stempthas been made to ensure the plan is accurate and presents the property in the best way, measurements of doors, windows and rooms are approximate and no responsibility is taken for any error, omission or mis-statement. To find out more about KeyAGENT please visit www.keyagent.co.uk (Tel: 0845 475 4165) Made with Metropts @2012