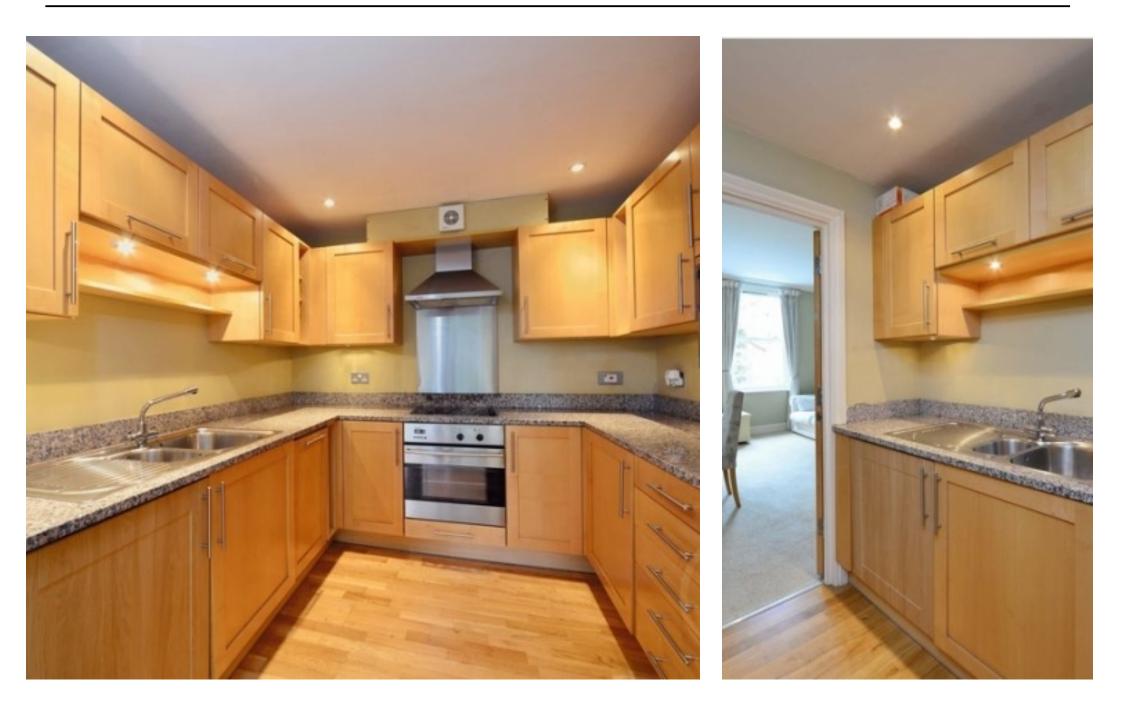

Offered chain free with almost 650sq ft of accommodation is this well maintained, naturally bright first floor apartment in a beautifully restored Edwardian building. The apartment benefits a semi open plan fitted kitchen, two double bedrooms and one bathroom. The property has direct views over the award winning landscaped gardens of the Westfield development and is located on a popular road with easy access to transport links and the local amenities of Finchley Road and West Hampstead