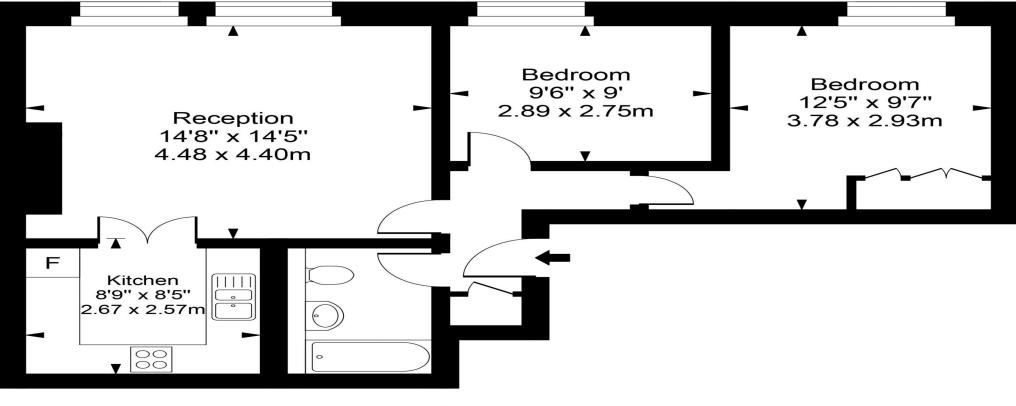

Offered chain free with almost 650sq ft of accommodation is this well maintained, naturally bright first floor apartment in a beautifully restored Edwardian building. The apartment benefits a semi open plan fitted kitchen, two double bedrooms and one bathroom. The property has direct views over the award winning landscaped gardens of the Westfield development and is located on a popular road with easy access to transport links and the local amenities of Finchley Road and West Hampstead

## **Finchley Road**

First Floor

Approx Gross Internal Area 628 Sq Ft - 58.36 Sq M

For Illustration Purposes Only - Not To Scale Floor plan by www.creativeplanetlk.com