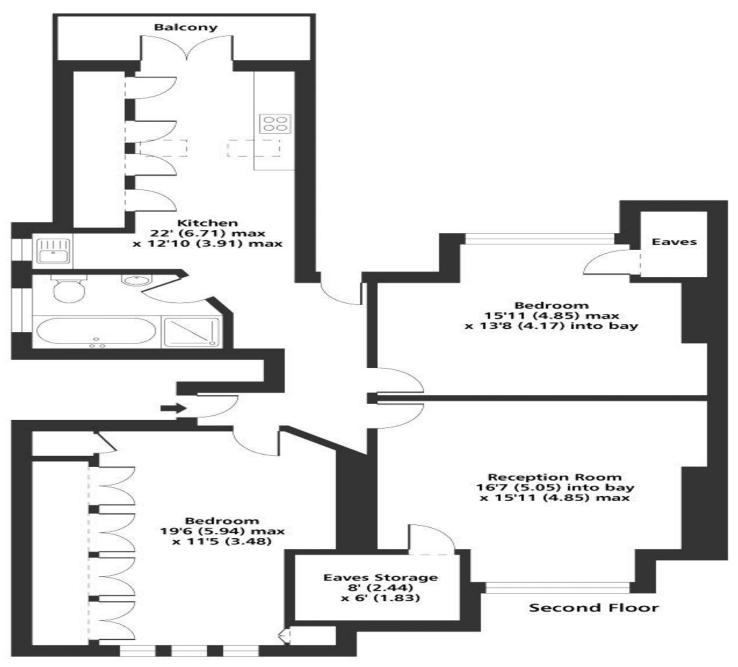

The property comprises a large and bright reception and dining room with a fireplace, kitchen with modern appliances and access to the decked terrace offering stunning views, storage room, two generously proportioned bedrooms and a bath and shower room

Kidderpore Gardens NW3 Total internal floor area (Includes restricted head height) 1169 sq ft 108.6 sq metres