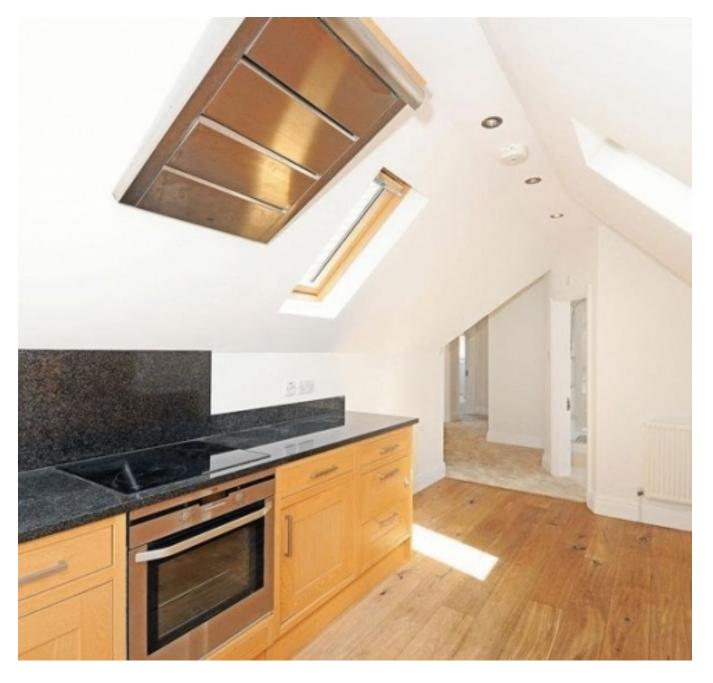

The property comprises a large and bright reception and dining room with a fireplace, kitchen with modern appliances and access to the decked terrace offering stunning views, storage room, two generously proportioned bedrooms and a bath and shower room