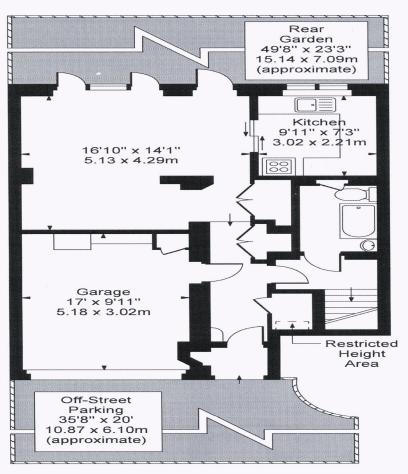

## Ordnance Hill, St. John's Wood, NW8

Second Floor

Ground Floor

First Floor

Approx Gross Internal Area 1775 Sq Ft - 164.90 Sq M (Excluding Restricted Height Area)

For Illustration Purposes Only - Not To Scale Floor Plan by www.nogaphotostudio.com Ref: No.12066

This floor plan should be used as a general outline for guidance only. Any intending purchaser or lessee should satisfy themselves by inspection, searches, enquiries and full survey as to the correctness of each statement. Any areas, measurements or distances quoted are approximate and should not be used to value a property or be the basis of any sale or let.