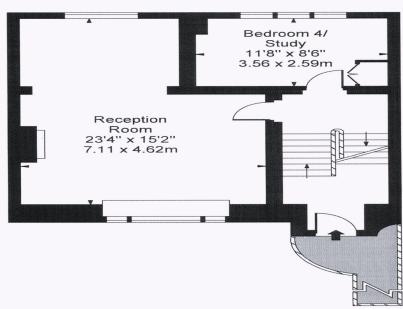

## Ordnance Hill, St. John's Wood, NW8

Second Floor

Ground Floor

First Floor

Approx Gross Internal Area 1775 Sq Ft - 164.90 Sq M (Excluding Restricted Height Area)

For Illustration Purposes Only - Not To Scale Floor Plan by www.nogaphotostudio.com Ref: No.12066

This floor plan should be used as a general outline for guidance only. Any intending purchaser or lessee should satisfy themselves by inspection, searches, enquiries and full survey as to the correctness of each statement. Any areas, measurements or distances quoted are approximate and should not be used to value a property or be the basis of any sale or let.