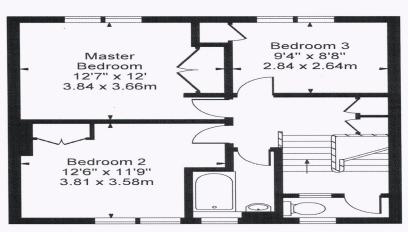

## Ordnance Hill, St. John's Wood, NW8

Second Floor

Ground Floor

First Floor

Approx Gross Internal Area 1775 Sq Ft - 164.90 Sq M (Excluding Restricted Height Area)

For Illustration Purposes Only - Not To Scale Floor Plan by www.nogaphotostudio.com Ref: No.12066

This floor plan should be used as a general outline for guidance only. Any intending purchaser or lessee should satisfy themselves by inspection, searches, enquiries and full survey as to the correctness of each statement. Any areas, measurements or distances quoted are approximate and should not be used to value a property or be the basis of any sale or let.