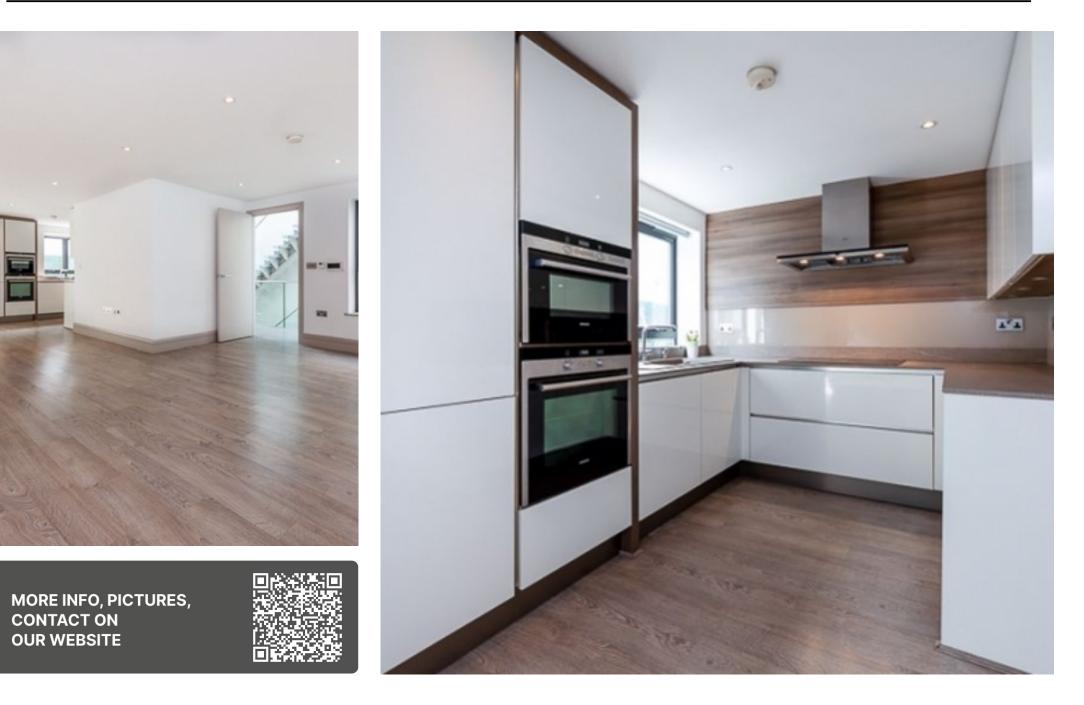

Furnished/Unfurnished

Offered Available 30 July 2020 - A stunning, newly built house being part of a (Long Let) development of four newlv constructed townhouses. located secure within a and qated development with allocated parking and a private courtyard. The property has been architecturally designed and offers spacious and contemporary livina accommodation, comprising an entrance hall, double reception plan dining room, open room/kitchen, double three bedrooms (two with en-suite facilities), further shower room and a quest cloakroom. Located close to the vibrant shops and restaurants of the local area including those located on Regent's Park Road and within minutes walk of Primrose Hill Park and Chalk Farm Underground station (Northern Line).