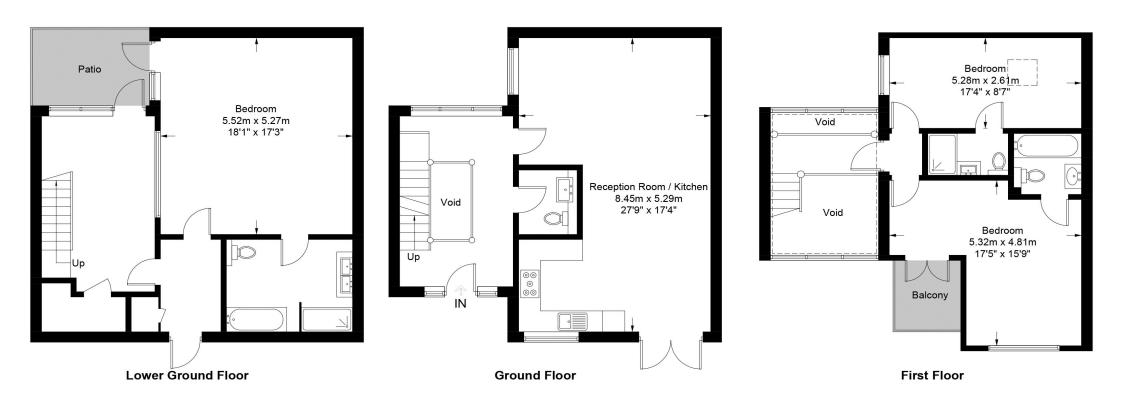

## **East Dumpton Place, NW1**

Approximate Gross Internal Area = 1811 sq ft / 168.3 sq m (Excluding Void)

This plan is for layout guidance only. Not drawn to scale unless stated. Windows and door openings are approximate. Whilst every care is taken in the preparation of this plan, please check all dimensions, shapes and compass bearings before making any decisions reliant upon them. (ID668045)