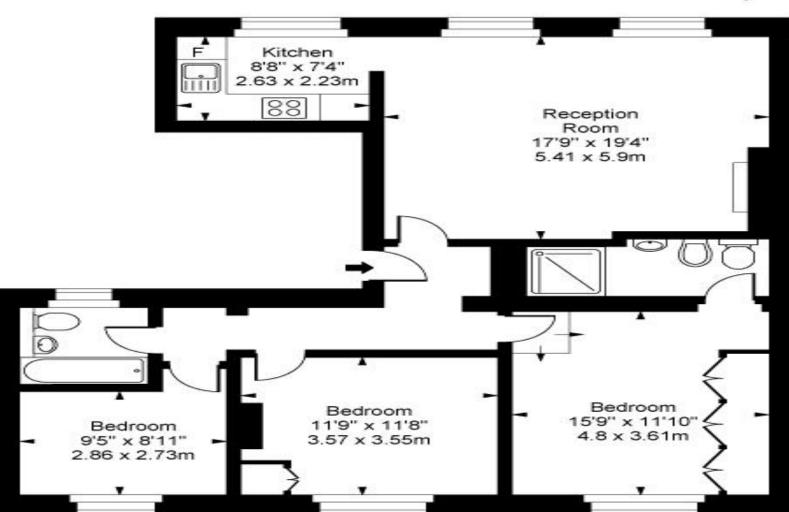

## **Hamilton Terrace**

First Floor

Approx Gross Internal Area 1087 Sq Ft - 100.95 Sq M

For Illustration Purposes Only - Not To Scale Floor plan by www.creativeplanetlk.com