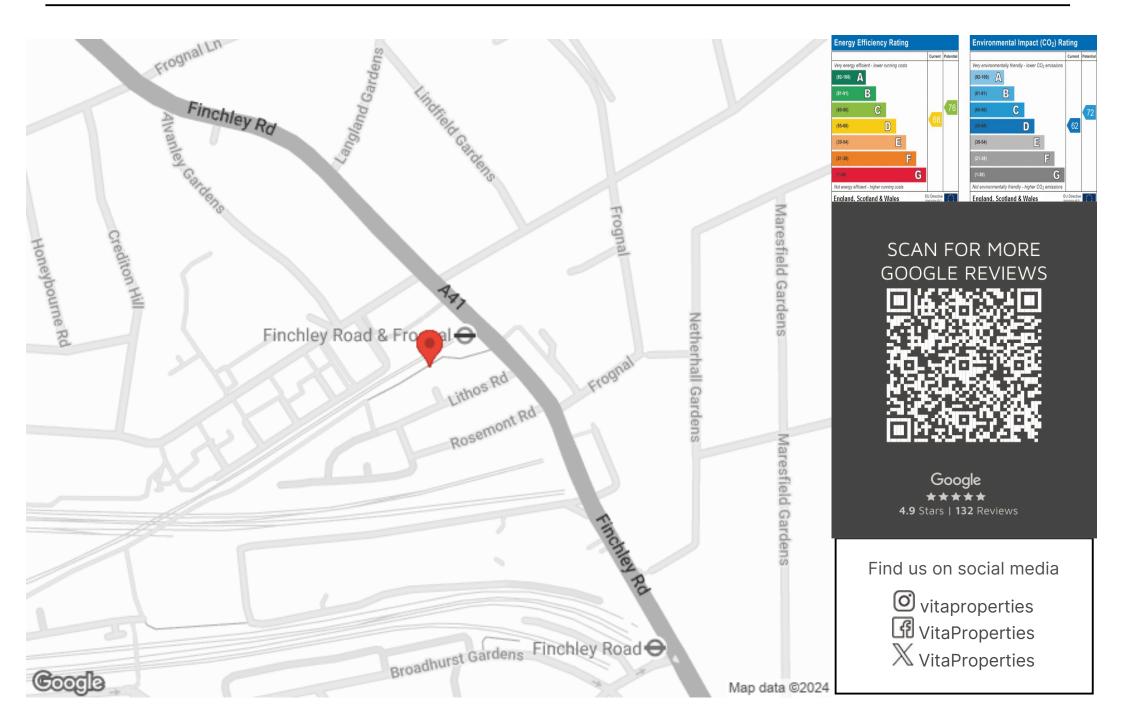

Petros Gardens, Hampstead, London, NW3 . | £699,999

- 3 bedrooms -2 bathrooms
- Small patio to the front
- Fitted kitchen
- Modern fitted bathrooms

- Moments from Finchley Road's tube and shops
- No upper chain

We are proud to announce for sale as JOINT SOLE AGENTS this newly refurbished three Bedroom FREEHOLD Terraced House situated in the heart of Swiss Cottage. The property comprises 800 sq ft approx and benefits an attractive size Living Room, Separate Fitted Kitchen, a Bathroom and the added attraction of PRIVATE OFF STREET PARKING. Petros Gardens is conveniently located within a short walk to the popular O2 Centre offering a selection of shops, restaurants, a large Sainsbury, a Virgin Active Gymnasium and a Vue Cinema. Convenient transportation links into Central London includes Finchley Road Tube Station (Jubilee Line) and Swiss Cottage Tube Station (Jubilee Line).