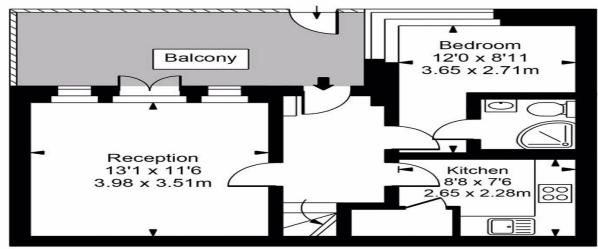

First Floor

Approx Gross Internal Area 819 Sq Ft - 76.05 Sq M

For Illustration Purposes Only - Not To Scale Floor plan by <a href="https://www.creativeplanetlk.com">www.creativeplanetlk.com</a>