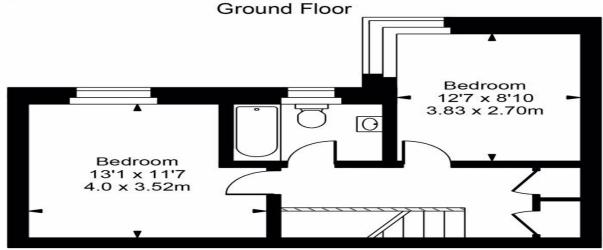

First Floor

Approx Gross Internal Area 819 Sq Ft - 76.05 Sq M

For Illustration Purposes Only - Not To Scale Floor plan by <a href="https://www.creativeplanetlk.com">www.creativeplanetlk.com</a>