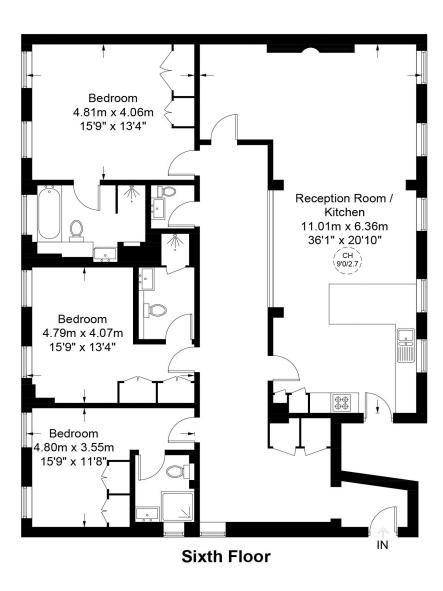

The three bedrooms provide ample space for relaxation and privacy, while the three bathrooms offer convenience and style. With two reception rooms, there is plenty of room to entertain guests or simply unwind after a long day. The fully fitted kitchen is a chef's dream, featuring top-of-the-line appliances and an abundance of storage.

## South Lodge Circus Road, NW8

Approximate Gross Internal Area = 1638 sq ft / 152.2 sq m