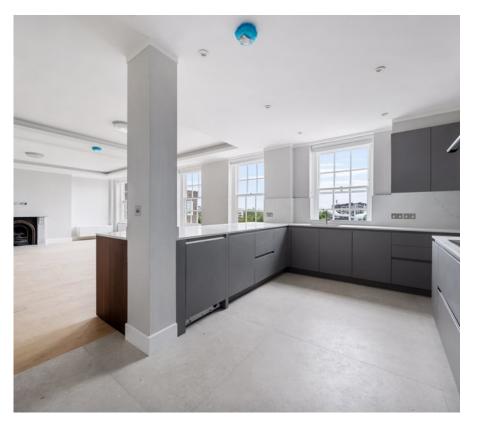

The three bedrooms provide ample space for relaxation and privacy, while the three bathrooms offer convenience and style. With two reception rooms, there is plenty of room to entertain guests or simply unwind after a long day. The fully fitted kitchen is a chef's dream, featuring top-of-the-line appliances and an abundance of storage.