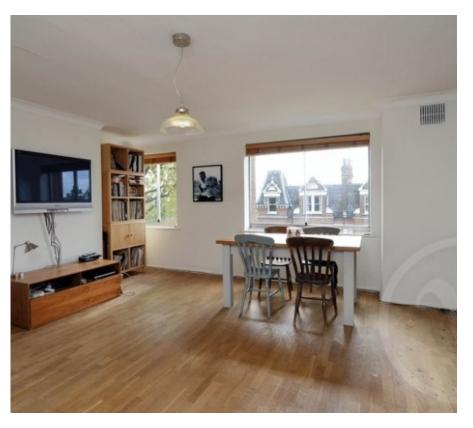

Available 12 March 2021 - A 2 double bedroom flat situated on the most sought after road in Archway. Situated a 5 minute walk away from Highgate village, a 7 minute walk to Crouch End Broadway and Archway tube station. It's approximately 850 sq ft, a lovely sized living room with plasma TV and a separate modern bathroom and kitchen. The flat has wooden flooring throughout and comprises two double bedrooms, a tiled bathroom and fully fitted kitchen (with dishwasher & Washer dryer) . The flat would suit a professional couple that want to be centrally located but equally enjoy the green outside spaces of Hampstead Heath and Waterlow Park nearby.