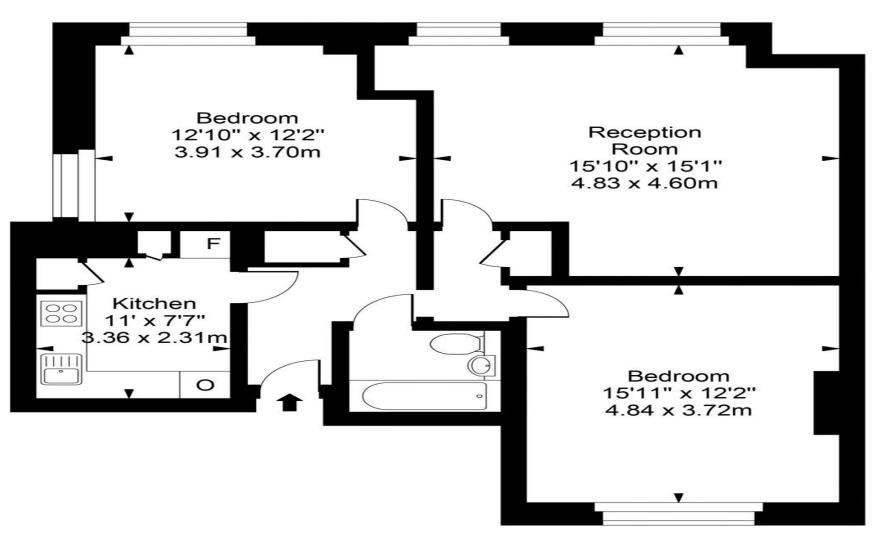

Available 12 March 2021 - A 2 double bedroom flat situated on the most sought after road in Archway. Situated a 5 minute walk away from Highgate village, a 7 minute walk to Crouch End Broadway and Archway tube station. It's approximately 850 sq ft, a lovely sized living room with plasma TV and a separate modern bathroom and kitchen. The flat has wooden flooring throughout and comprises two double bedrooms, a tiled bathroom and fully fitted kitchen (with dishwasher & Washer dryer) . The flat would suit a professional couple that want to be centrally located but equally enjoy the green outside spaces of Hampstead Heath and Waterlow Park nearby.

## **Lowndes Lodge**

Second Floor

Approx Gross Internal Area 850 Sq Ft - 78.98 Sq M

For Illustration Purposes Only - Not To Scale Floor plan by www.creativeplanetlk.com