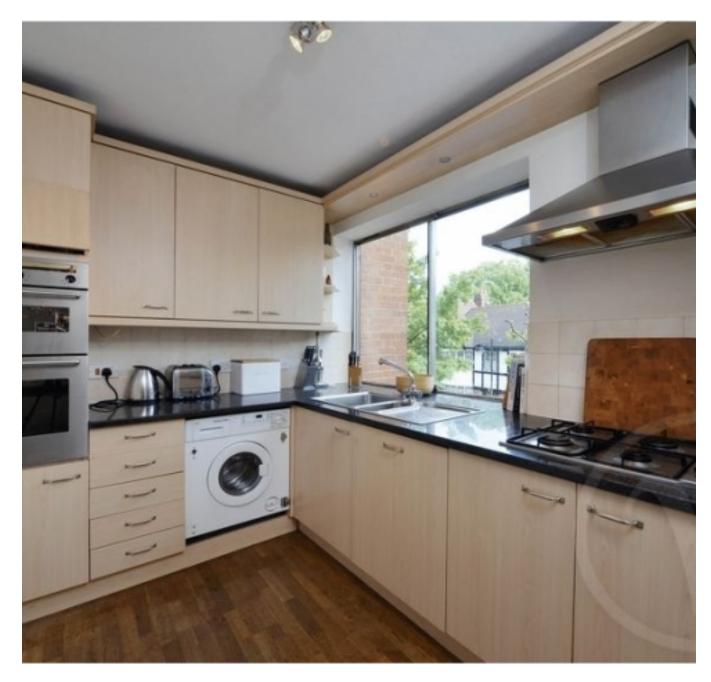

Available 12 March 2021 - A 2 double bedroom flat situated on the most sought after road in Archway. Situated a 5 minute walk away from Highgate village, a 7 minute walk to Crouch End Broadway and Archway tube station. It's approximately 850 sq ft, a lovely sized living room with plasma TV and a separate modern bathroom and kitchen. The flat has wooden flooring throughout and comprises two double bedrooms, a tiled bathroom and fully fitted kitchen (with dishwasher & Washer dryer) . The flat would suit a professional couple that want to be centrally located but equally enjoy the green outside spaces of Hampstead Heath and Waterlow Park nearby.