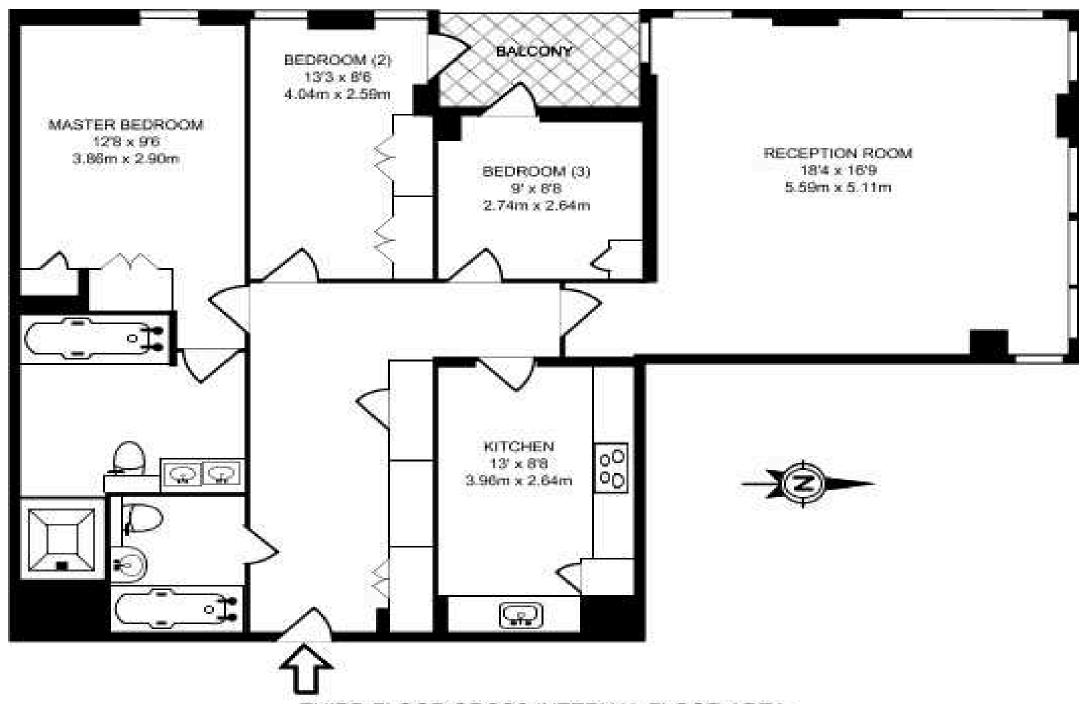

Pulse Apartments, Lymington Road, London, NW6 . | £1,099,950

- Porter
- Parking
- Modern
- Dressing Room

- 2/3 Bedrooms
- Balcony
- Approx 1136 sq ft

"Vita Properties have been tremendously helpful throughout the process of securing/renting my flat. Informative about the property, prompt communication, easy to use dashboard for sharing of information, and pleasant to work with. Highly recommend!"

A three bedroom luxury flat in a modern development on the corner of Lymington Road and Finchley Road. The flat benefits from a spacious lounge surrounded by large windows, master bedroom (ensuite), further 2 bedrooms, porter and parking, under floor heating and a concierge service as well as being a few minutes walk from transport and the O2 Centre.