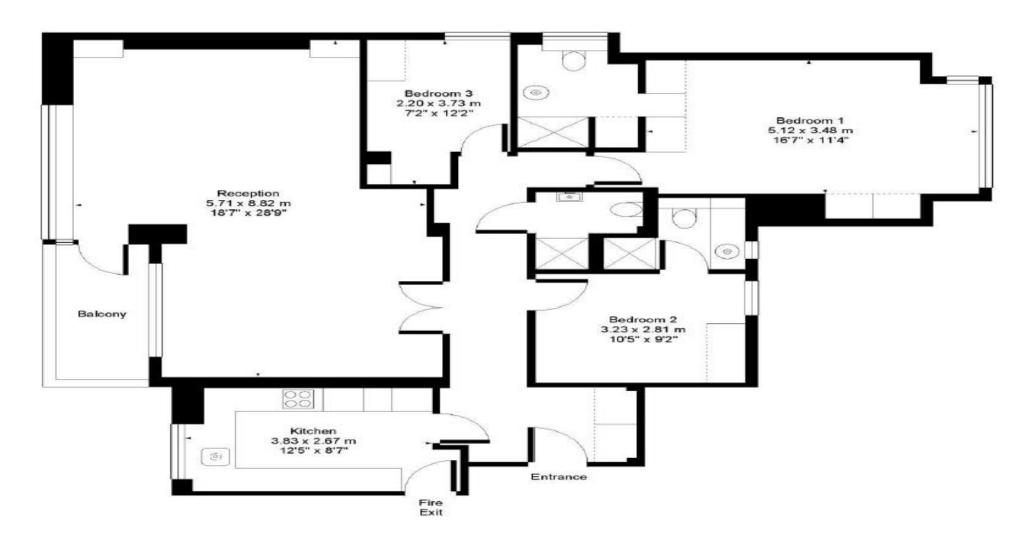

uyers in a difficult market - thank you!"





"Working with Vita properties has been a smooth experience! No complaints at all. Our letting agent, Diana has been fantastic and very helpful throughout the whole process. I would highly recommend both Vita properties and Diana."



"I used Vita properties to find a flat recently and it was an overall professional, personalised and positive experience. Saira went the extra mile to accommodate to our needs and quick to help us whenever possible."



MORE INFO, PICTURES, CONTACT ON OUR WEBSITE





"Vita Properties is a very professional agency. My experience with them was incredible and the entire team was very helpful and kind throughout the renting process. I'd highly recommend!"





Approx. Gross Floor Area = 117 sq.meters • 1262 sq.feet



FOURTH FLOOR