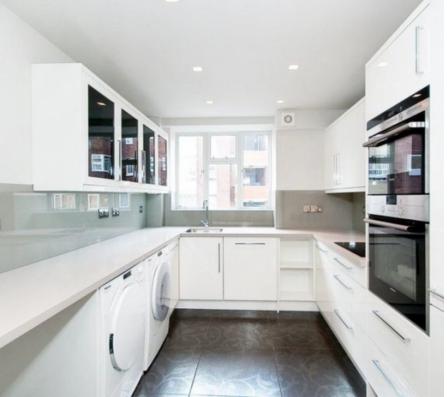

An elegant INTERIOR DESIGNED family apartment located on the 4th floor of this classic 30's portered building overlooking Regent's Park. This beautifully crafted home provides flowing accommodation with a spacious hallway opening into a double reception room with bright Westerly aspect and access to a private balcony with park views. Three well-proportioned along with bedrooms three contemporary shower rooms (two en suite) and a fully equipped kitchen completed this family home.