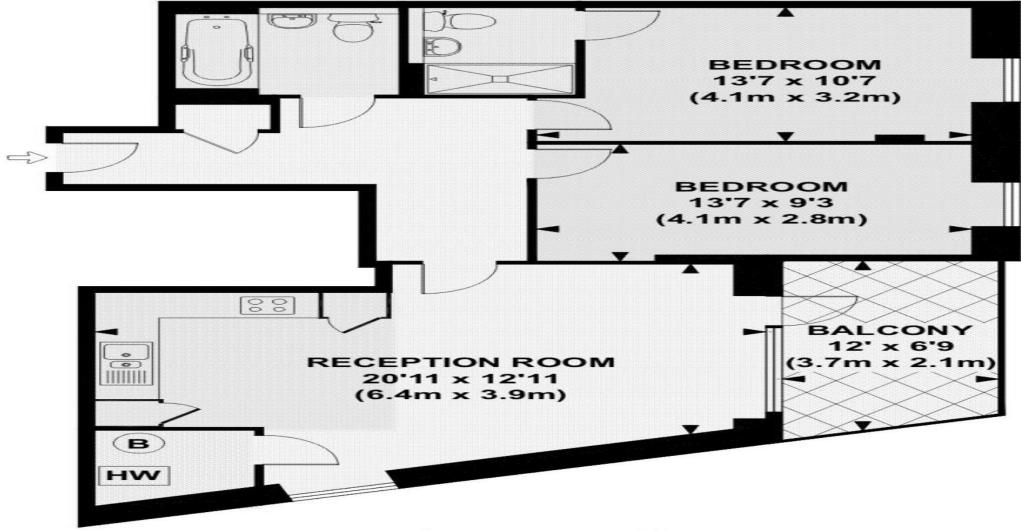

Available 15 August 2023 - A stunning two double bedroom flat in a contemporary new build.

The flat comprises a bright reception room open plan to a modern high gloss kitchen, two large double bedroom (one with en suite shower room), luxury bathroom with under floor heating, solid wood floors and lift access. The property is offered furnished or unfurnished. The flat further benefits from a large balcony offering panoramic views. The property is ideally located close to Swiss Cottage (Jubilee Line -Zone 2), South Hampstead (National Rail), St Johns Wood (Jubilee Line -Zone 2), Primrose Hill and all other local amenities

SEVENTH FLOOR

APPROX. GROSS INTERNAL FLOOR AREA 792 SQ FT / 73 SQ M

This floorplan is for illustration purposes and may not truly reflect design or dimensions and should not be used for valuation or condition purposes .