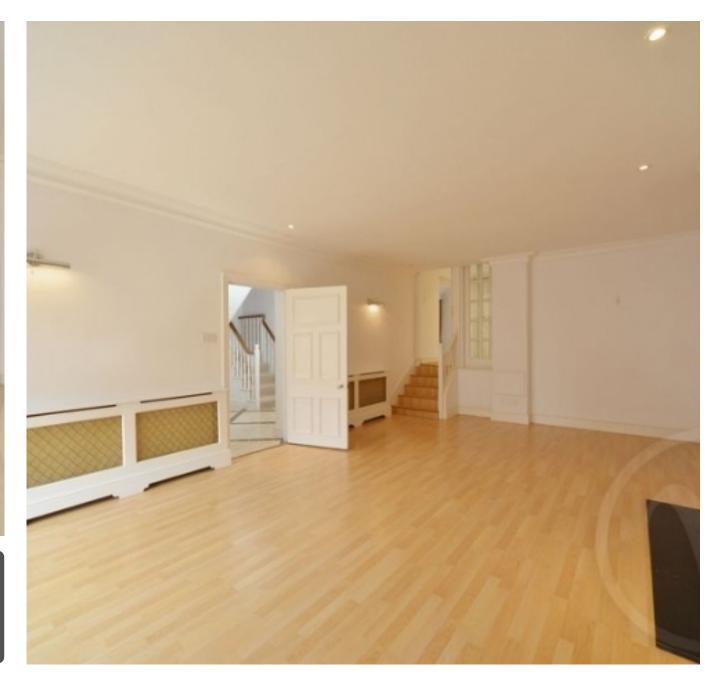

Available to rent from the late May is this four/five bedroom (or 4 bed with a study) coach house benefiting from a private garden and off street parking for two cars. The house has a fully fitted kitchen which follows through to a separate diner area which also leads onto a large double reception room. The property has wood floors throughout the reception area. There is a separate study area and guest cloakroom which has a utility cupboard for the washer/dryer. The master bedroom has an en-suite and great storage throughout. There is a further family bathroom and three bedrooms. The house is situated in a tree lined residential street and is in easy walking distance to the local amenities of Hampstead/ Finchley Road.