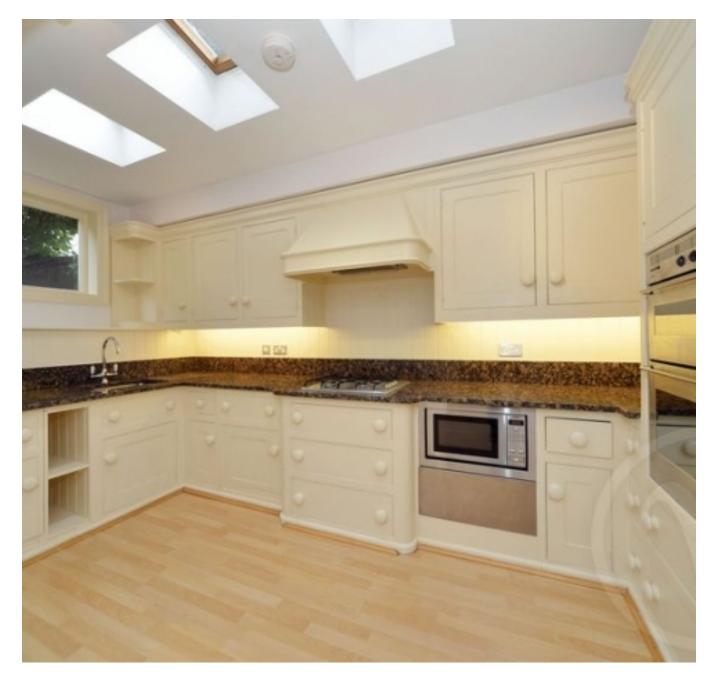

Available to rent from the late May is this four/five bedroom (or 4 bed with a study) coach house benefiting from a private garden and off street parking for two cars. The house has a fully fitted kitchen which follows through to a separate diner area which also leads onto a large double reception room. The property has wood floors throughout the reception area. There is a separate study area and guest cloakroom which has a utility cupboard for the washer/dryer. The master bedroom has an en-suite and great storage throughout. There is a further family bathroom and three bedrooms. The house is situated in a tree lined residential street and is in easy walking distance to the local amenities of Hampstead/ Finchley Road.