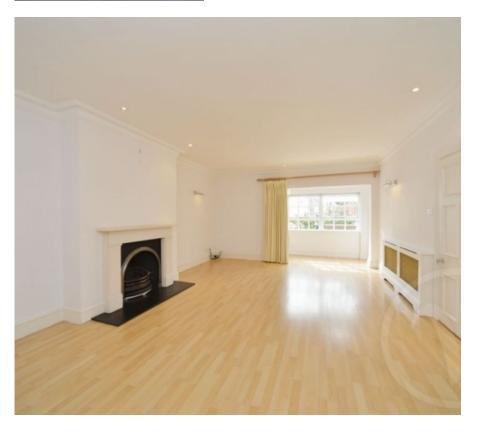

Available to rent from the late May is this four/five bedroom (or 4 bed with a study) coach house benefiting from a private garden and off street parking for two cars. The house has a fully fitted kitchen which follows through to a separate diner area which also leads onto a large double reception room. The property has wood floors throughout the reception area. There is a separate study area and guest cloakroom which has a utility cupboard for the washer/dryer. The master bedroom has an en-suite and great storage throughout. There is a further family bathroom and three bedrooms. The house is situated in a tree lined residential street and is in easy walking distance to the local amenities of Hampstead/ Finchley Road.