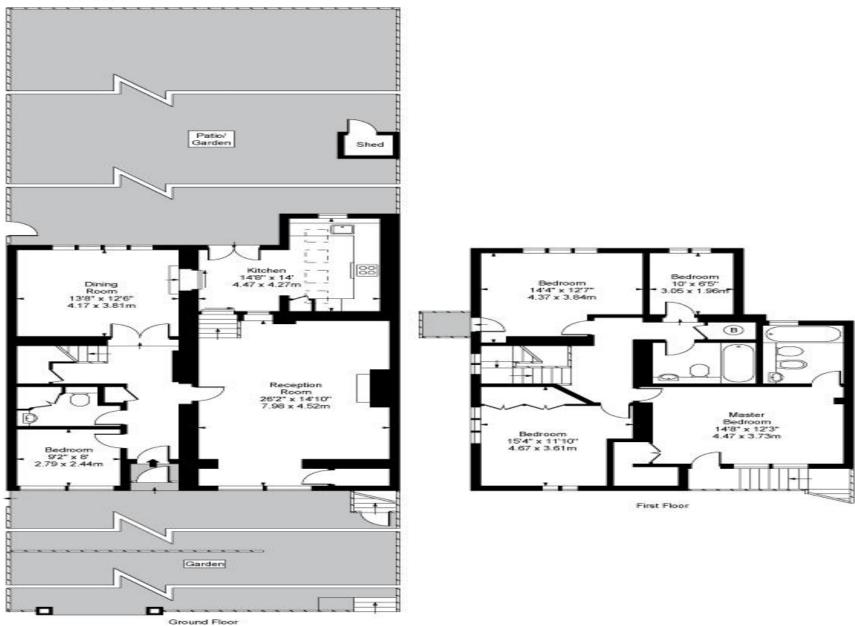

Available to rent from the late May is this four/five bedroom (or 4 bed with a study) coach house benefiting from a private garden and off street parking for two cars. The house has a fully fitted kitchen which follows through to a separate diner area which also leads onto a large double reception room. The property has wood floors throughout the reception area. There is a separate study area and guest cloakroom which has a utility cupboard for the washer/dryer. The master bedroom has an en-suite and great storage throughout. There is a further family bathroom and three bedrooms. The house is situated in a tree lined residential street and is in easy walking distance to the local amenities of Hampstead/ Finchley Road.

Approx Gross Internal Area 1974 Sq Ft - 183.38 Sq M
(Excluding Shed)
For Illustration Purposes Only - Not To Scale