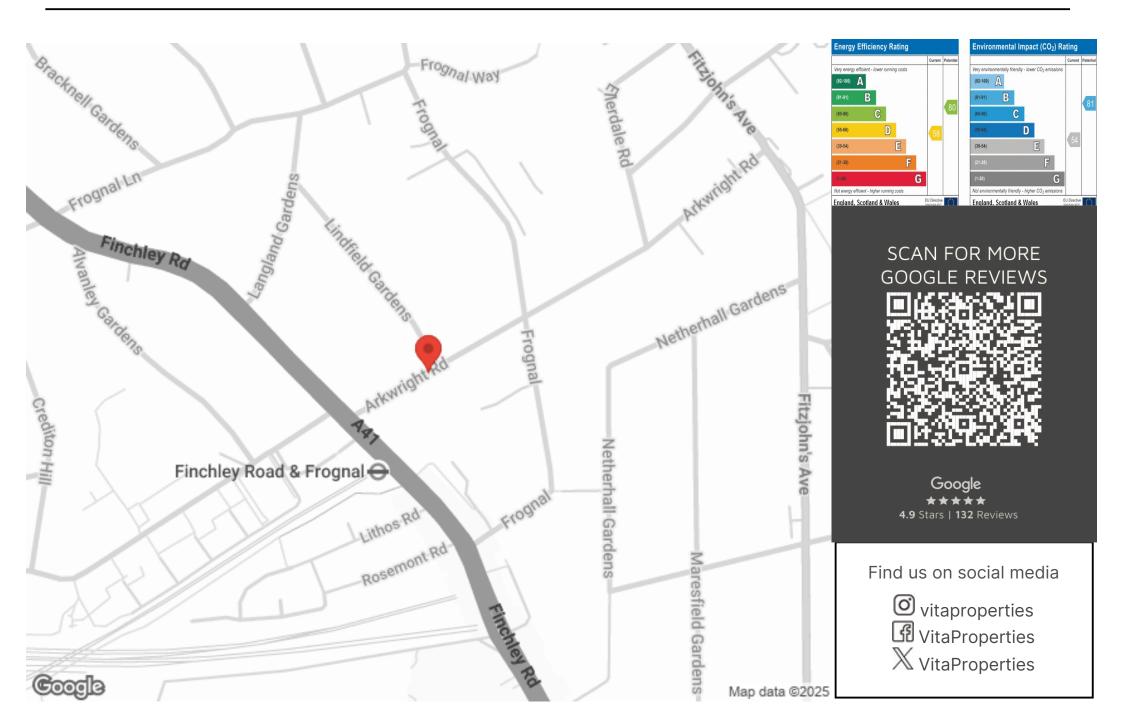

Arkwright Road, Hampstead, London NW3 |  $\pounds 850$ 

- First Floor
- 1st Come 1st Serve Parking
- Moments to Hampstead High Street & Tube
- Within 10 mins walk to Finchley Road Amenities

- Three Double Bedrooms
- Three Bathrooms

We are delighted to offer this modern and extremely spacious 3 bedroom, 3 bathroom first floor flat located between Fitzjohns Avenue and Finchley on Arkwright Road, Hampstead, NW3.

This flat offer great living space and comprises a large reception room, a large eat in kitchen fully fitted, 3 double bedrooms all with en suite bathrooms, off street parking on a first come first serve basis (on street parking permits allowed) and wooden floors throughout. The flat is offered on an unfurnished basis