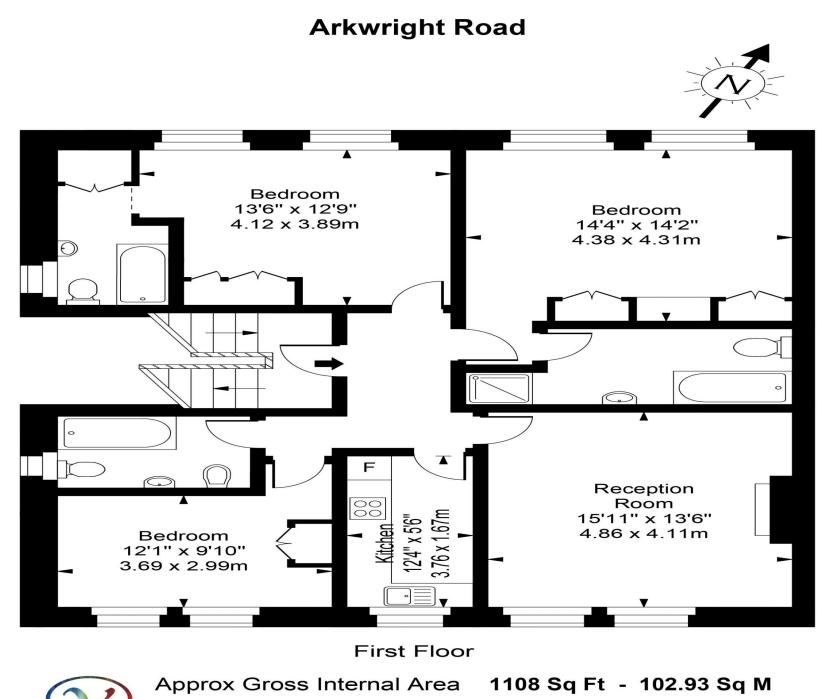

Arkwright Road, Hampstead, London NW3 |  $\pounds 850$ 

- First Floor
- 1st Come 1st Serve Parking
- Moments to Hampstead High Street & Tube
- Within 10 mins walk to Finchley Road Amenities

- Three Double Bedrooms
- Three Bathrooms

We are delighted to offer this modern and extremely spacious 3 bedroom, 3 bathroom first floor flat located between Fitzjohns Avenue and Finchley on Arkwright Road, Hampstead, NW3.

This flat offer great living space and comprises a large reception room, a large eat in kitchen fully fitted, 3 double bedrooms all with en suite bathrooms, off street parking on a first come first serve basis (on street parking permits allowed) and wooden floors throughout. The flat is offered on an unfurnished basis

"Vita Properties is a very professional agency. My experience with them was incredible and the entire team was very helpful and kind throughout the renting process. I'd highly recommend!"

For Illustration Purposes Only - Not To Scale Floor plan by www.creativeplanetlk.com