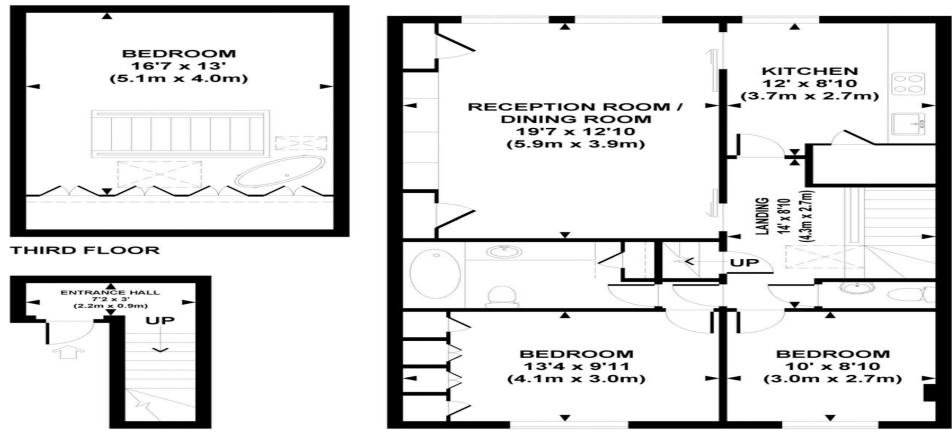

"Vita Properties is a very professional agency. My experience with them was incredible and the entire team was very helpful and kind throughout the renting process. I'd highly recommend!"

Approx. gross internal area 1089 Sq.Ft. / 101.2 Sq.M. 1121 Sq.Ft. / 104.1 Sq.M. Inc. Restricted Height Area

FIRST FLOOR

SECOND FLOOR