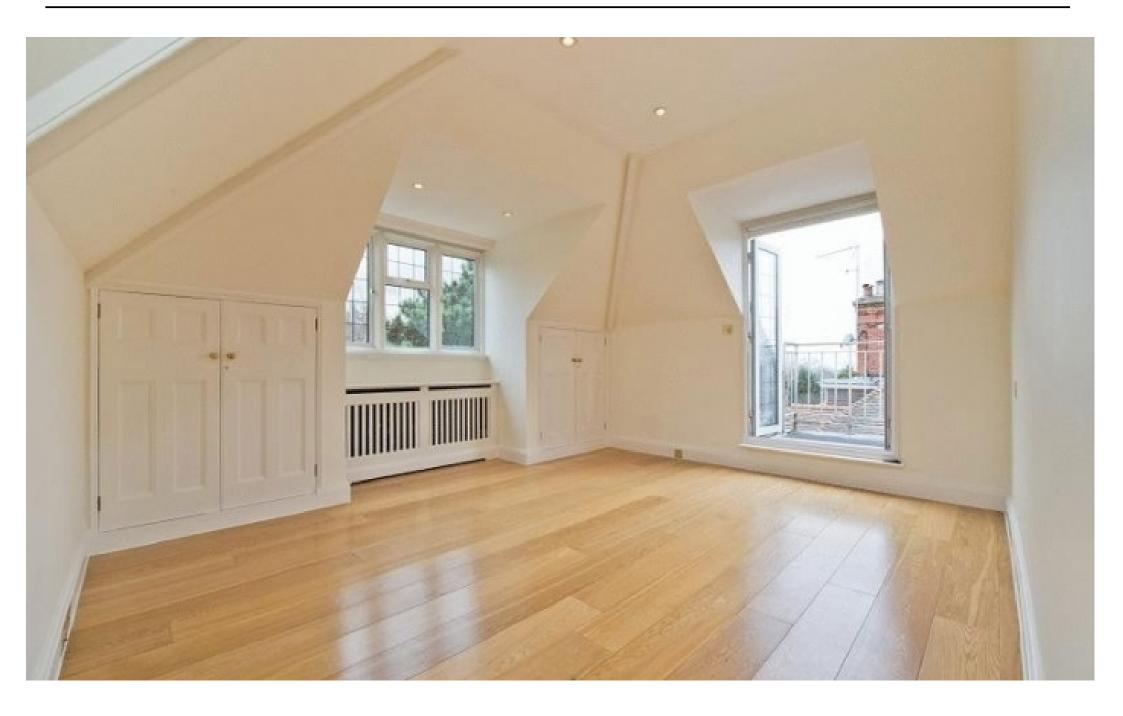

Available for immediate occupation is this spacious top (2nd) floor apartment (approx. 1,200 sq.ft. / 111.5 sq.m.) forming part of an ambassadorial residence moments from The Heath and approx. 10-12 mins to Hampstead Village. The comprises spacious property reception room overlooking the stunning communal gardens, modern fitted kitchen with granite worktops, 3 bedrooms (2 doubles & single/study room) and 2 bathrooms (1 en suite). Further benefits include wood floors throughout, communal heating & hot water, off street parking & stunning communal gardens.