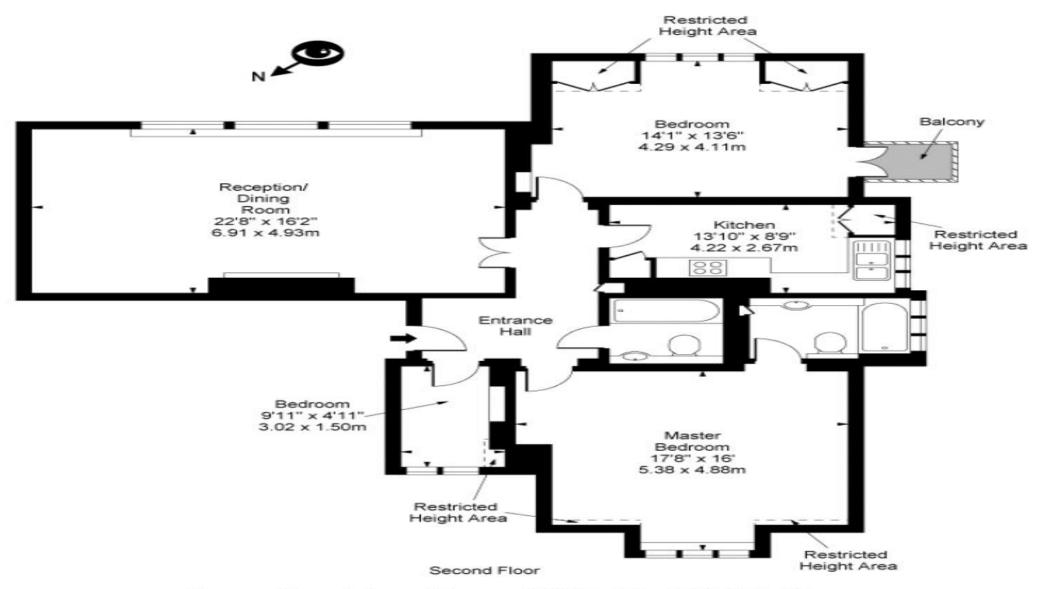

Available for immediate occupation is this spacious top (2nd) floor apartment (approx. 1,200 sq.ft. / 111.5 sq.m.) forming part of an ambassadorial residence moments from The Heath and approx. 10-12 mins to Hampstead Village. The comprises spacious property reception room overlooking the stunning communal gardens, modern fitted kitchen with granite worktops, 3 bedrooms (2 doubles & single/study room) and 2 bathrooms (1 en suite). Further benefits include wood floors throughout, communal heating & hot water, off street parking & stunning communal gardens.

Approx Gross Internal Area 1230 Sq Ft - 114.27 Sq M (Including Restricted Height Area)