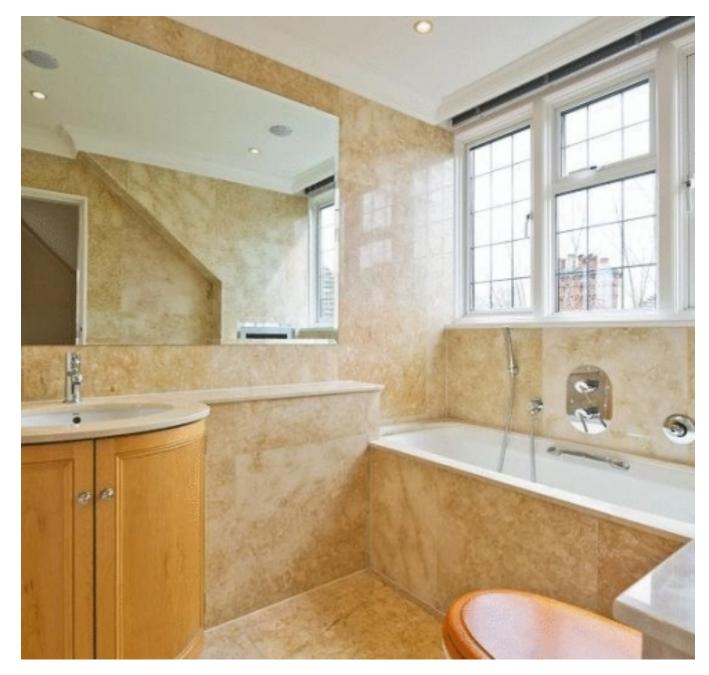

Available for immediate occupation is this spacious top (2nd) floor apartment (approx. 1,200 sq.ft. / 111.5 sq.m.) forming part of an ambassadorial residence moments from The Heath and approx. 10-12 mins to Hampstead Village. The comprises spacious property reception room overlooking the stunning communal gardens, modern fitted kitchen with granite worktops, 3 bedrooms (2 doubles & single/study room) and 2 bathrooms (1 en suite). Further benefits include wood floors throughout, communal heating & hot water, off street parking & stunning communal gardens.