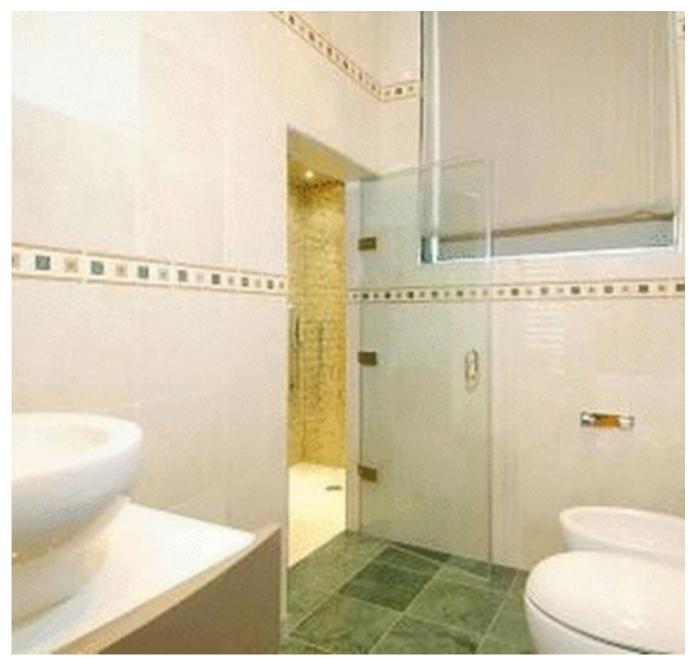

Available for immediate occupation is this spacious top (2nd) floor apartment (approx. 1,200 sq.ft. / 111.5 sq.m.) forming part of an ambassadorial residence moments from The Heath and approx. 10-12 mins to Hampstead Village. The comprises spacious property reception room overlooking the stunning communal gardens, modern fitted kitchen with granite worktops, 3 bedrooms (2 doubles & single/study room) and 2 bathrooms (1 en suite). Further benefits include wood floors throughout, communal heating & hot water, off street parking & stunning communal gardens.