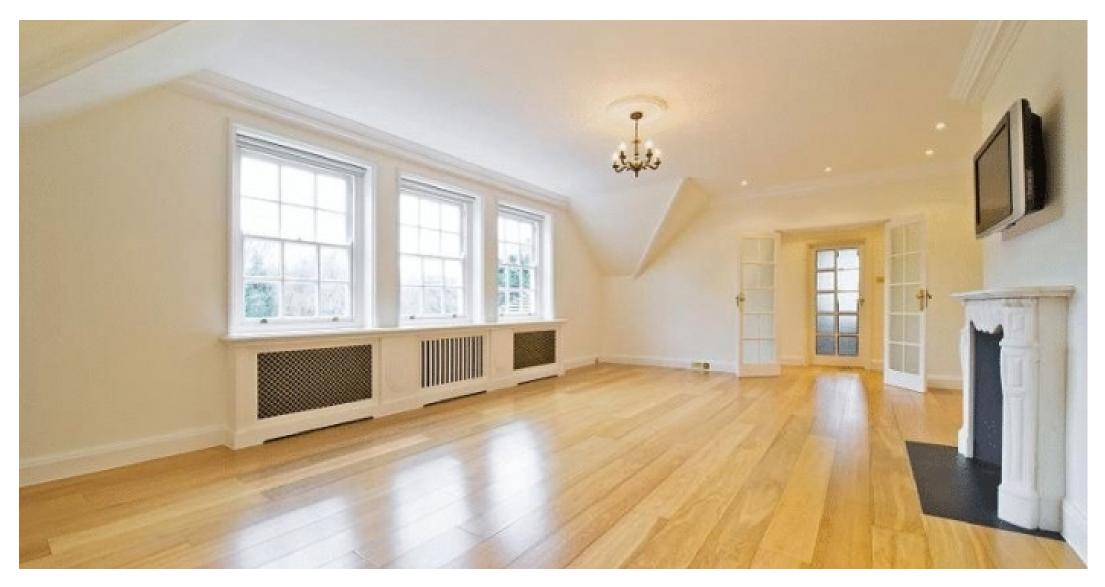

Available for immediate occupation is this spacious top (2nd) floor apartment (approx. 1,200 sq.ft. / 111.5 sq.m.) forming part of an ambassadorial residence moments from The Heath and approx. 10-12 mins to Hampstead Village. The comprises spacious property reception room overlooking the stunning communal gardens, modern fitted kitchen with granite worktops, 3 bedrooms (2 doubles & single/study room) and 2 bathrooms (1 en suite). Further benefits include wood floors throughout, communal heating & hot water, off street parking & stunning communal gardens.

Approx Gross Internal Area 1230 Sq Ft - 114.27 Sq M (Including Restricted Height Area)