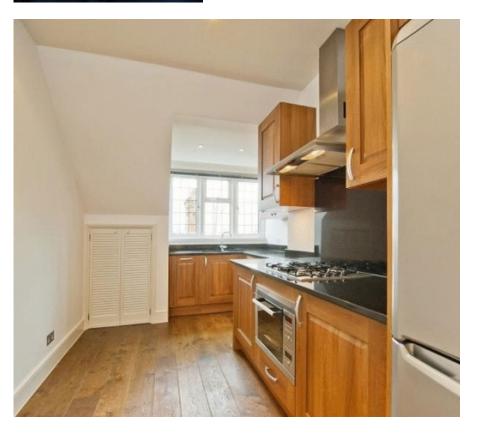

Available for immediate occupation is this spacious top (2nd) floor apartment (approx. 1,200 sq.ft. / 111.5 sq.m.) forming part of an ambassadorial residence moments from The Heath and approx. 10-12 mins to Hampstead Village. The comprises spacious property reception room overlooking the stunning communal gardens, modern fitted kitchen with granite worktops, 3 bedrooms (2 doubles & single/study room) and 2 bathrooms (1 en suite). Further benefits include wood floors throughout, communal heating & hot water, off street parking & stunning communal gardens.