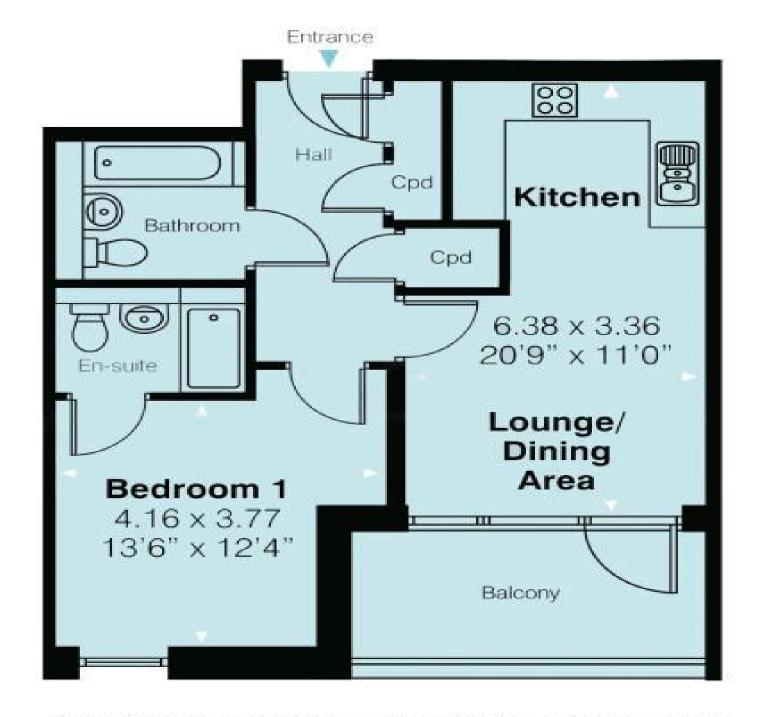

Available immediately - A stunning one double bedroom flat in a stunning and contemporary new build.

The flat comprises a bright reception room open plan to a modern high gloss kitchen, a large double bedroom, two luxury bathrooms (one en-suite) with under floor heating, solid wood floors and lift access and with a large private balcony offering panoramic views over London.

7TH FLOOR GROSS INTERNAL FLOOR AREA 549 SQ FT / 51 SQ M