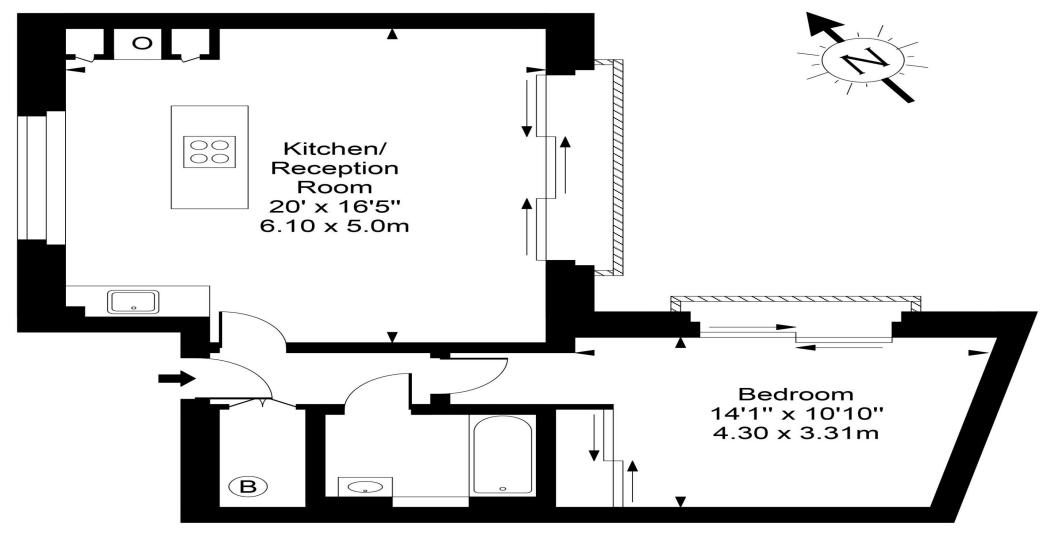

## **All Souls**

Third Floor

Approx Gross Internal Area 601 Sq Ft - 55.83 Sq M

For Illustration Purposes Only - Not To Scale Floor plan by www.creativeplanetlk.com