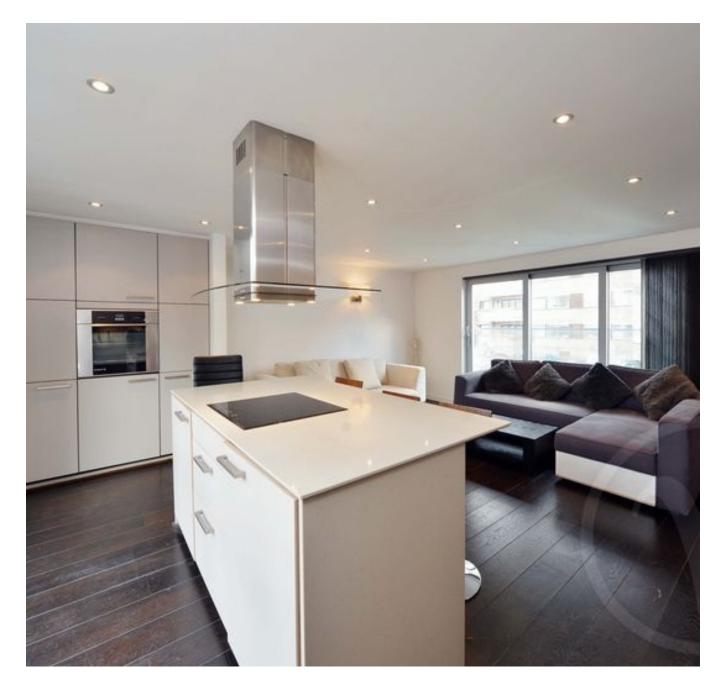

As main agents we are delighted to offer this contemporary apartment set on the upper floor within a fabulous church conversion. This exceptional property comprises fully kitchen with fitted Corrian worktops, open plan to a bright spacious reception, one double bedroom, fitted wardrobes, luxury modern bathroom. The property further benefits from a communal roof terrace, underfloor heating, smoked oak wood flooring throughout. This stunning flat is conveniently located moments from South Hampstead and Swiss Cottage shopping and transport links.