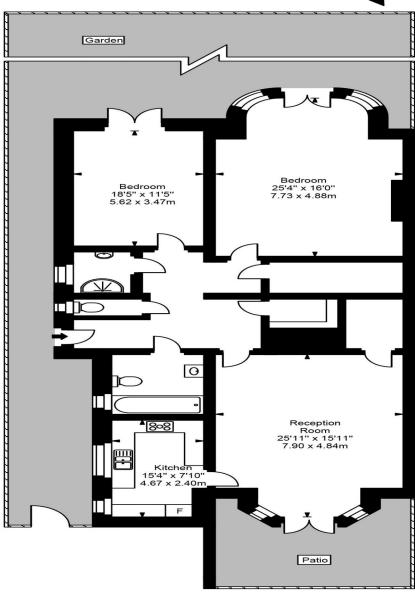

## **Belsize Park Gardens**

**Ground Floor** 

Approx Gross Internal Area 1657 Sq Ft - 153.94 Sq M

For Illustration Purposes Only - Not To Scale Floor plan by www.creativeplanetlk.com

Vita are delighted to offer this is a spectacular garden flat in a highly sought after road in Belsize Park. The property is located on garden level and is spread over 160 square meters. It has been extensively refurbished to extremely high standard. There are solid oak floors throughout and acres of storage. There are two double bedrooms, both huge and both opening via French doors onto the garden. The reception room is at the front of the property and opens via French doors onto the walled patio garden. The kitchen has also been completely renovated with its stylish red gloss units and stainless appliances, including a stunning gas, range cooker. There is a family bathroom, a shower room and a quest WC. Further benefits a secluded front patio and a private, stunning mature rear garden.