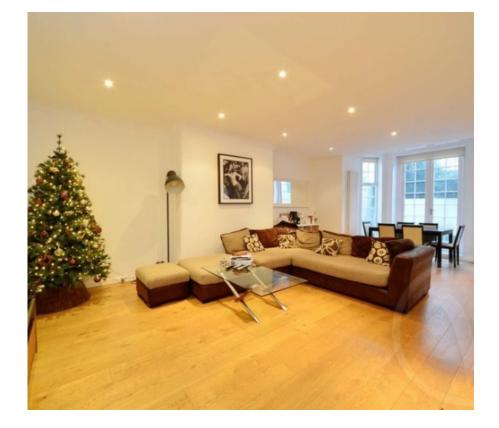

Vita are delighted to offer this is a spectacular garden flat in a highly sought after road in Belsize Park. The property is located on garden level and is spread over 160 square meters. It has been extensively refurbished to extremely high standard. There are solid oak floors throughout and acres of storage. There are two double bedrooms, both huge and both opening via French doors onto the garden. The reception room is at the front of the property and opens via French doors onto the walled patio garden. The kitchen has also been completely renovated with its stylish red gloss units and stainless appliances, including a stunning gas, range cooker. There is a family bathroom, a shower room and a quest WC. Further benefits a secluded front patio and a private, stunning mature rear garden.