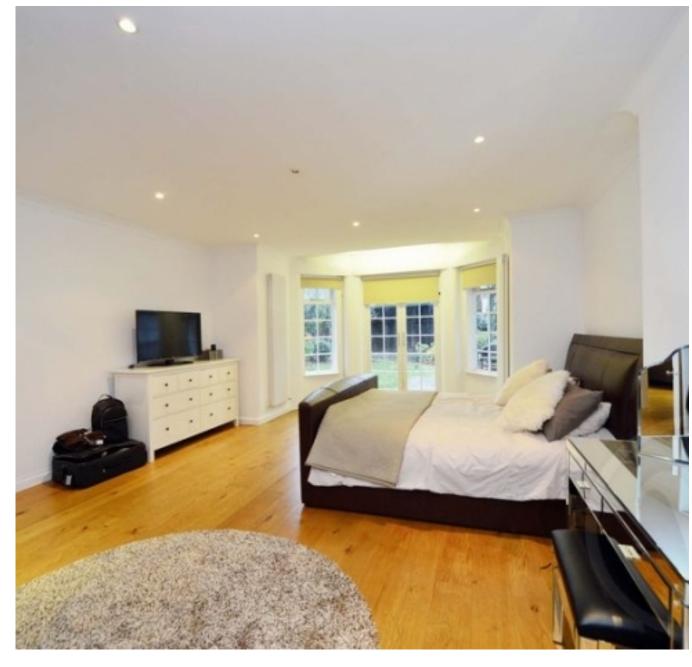

Vita are delighted to offer this is a spectacular garden flat in a highly sought after road in Belsize Park. The property is located on garden level and is spread over 160 square meters. It has been extensively refurbished to extremely high standard. There are solid oak floors throughout and acres of storage. There are two double bedrooms, both huge and both opening via French doors onto the garden. The reception room is at the front of the property and opens via French doors onto the walled patio garden. The kitchen has also been completely renovated with its stylish red gloss units and stainless appliances, including a stunning gas, range cooker. There is a family bathroom, a shower room and a quest WC. Further benefits a secluded front patio and a private, stunning mature rear garden.