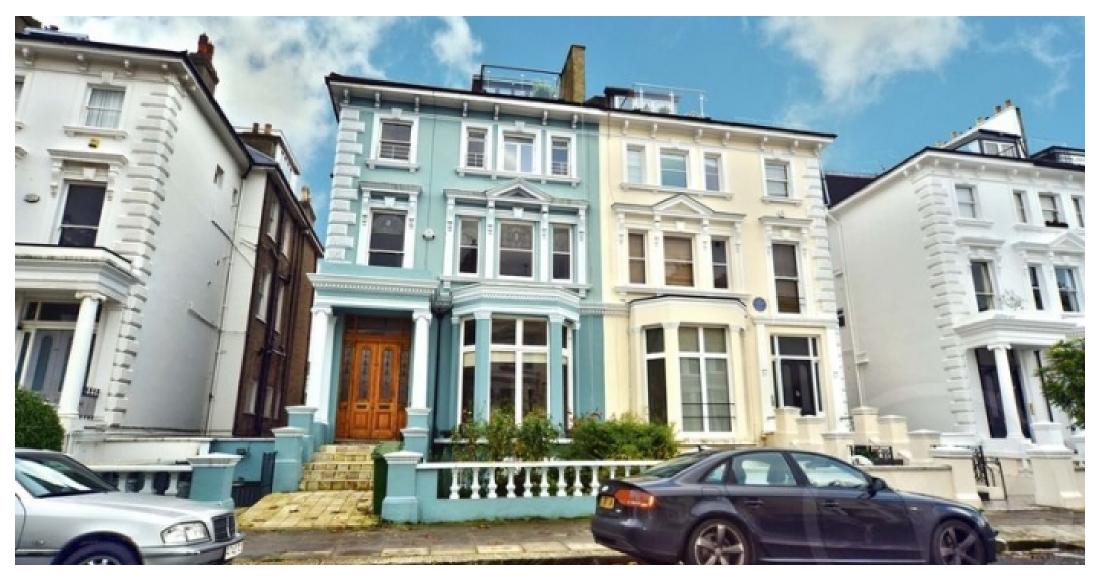

Belsize Park Gardens, Belsize Park, London, NW3. | £875

- Available immediately
- Appox 1657 sq ft
- Newly refurbished
- Private garden

- Seconds to Belsize Village and tube
- Modern
- Wooden floors
- Council tax G £2208 per annum

Vita are delighted to offer this is a spectacular garden flat in a highly sought after road in Belsize Park. The property is located on garden level and is spread over 160 square meters. It has been extensively refurbished to extremely high standard. There are solid oak floors throughout and acres of storage. There are two double bedrooms, both huge and both opening via French doors onto the garden. The reception room is at the front of the property and opens via French doors onto the walled patio garden. The kitchen has also been completely renovated with its stylish red gloss units and stainless appliances, including a stunning gas, range cooker. There is a family bathroom, a shower room and a quest WC. Further benefits a secluded front patio and a private, stunning mature rear garden.