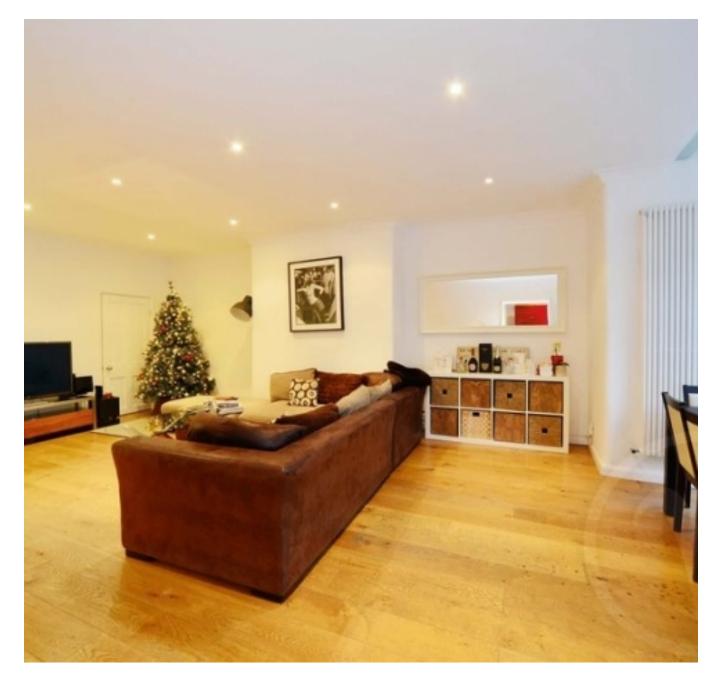

Vita are delighted to offer this is a spectacular garden flat in a highly sought after road in Belsize Park. The property is located on garden level and is spread over 160 square meters. It has been extensively refurbished to extremely high standard. There are solid oak floors throughout and acres of storage. There are two double bedrooms, both huge and both opening via French doors onto the garden. The reception room is at the front of the property and opens via French doors onto the walled patio garden. The kitchen has also been completely renovated with its stylish red gloss units and stainless appliances, including a stunning gas, range cooker. There is a family bathroom, a shower room and a quest WC. Further benefits a secluded front patio and a private, stunning mature rear garden.