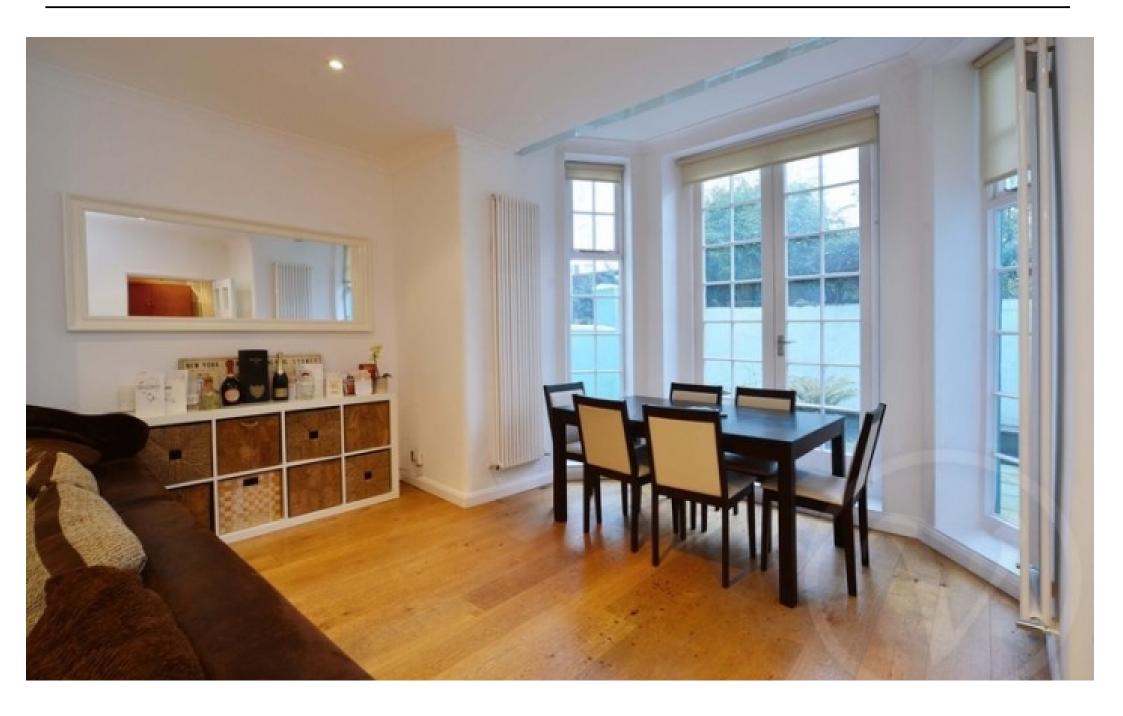

Vita are delighted to offer this is a spectacular garden flat in a highly sought after road in Belsize Park. The property is located on garden level and is spread over 160 square meters. It has been extensively refurbished to extremely high standard. There are solid oak floors throughout and acres of storage. There are two double bedrooms, both huge and both opening via French doors onto the garden. The reception room is at the front of the property and opens via French doors onto the walled patio garden. The kitchen has also been completely renovated with its stylish red gloss units and stainless appliances, including a stunning gas, range cooker. There is a family bathroom, a shower room and a quest WC. Further benefits a secluded front patio and a private, stunning mature rear garden.