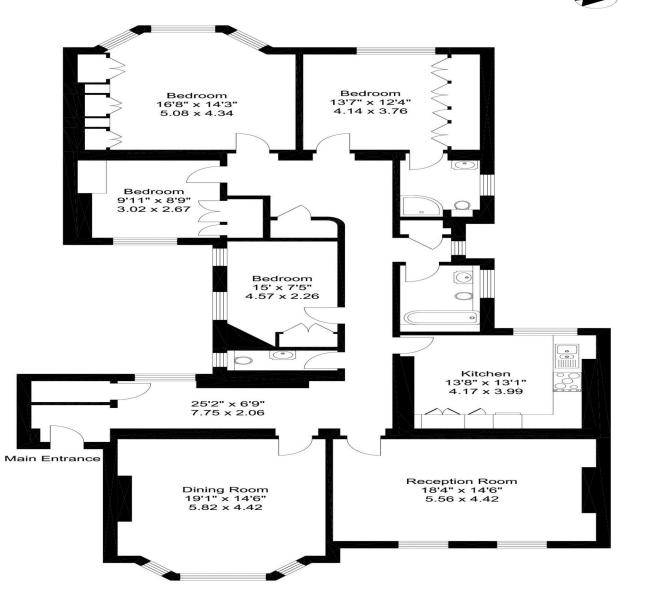

Available immediately and located on the ground floor of this mansion block in the heart of West Hampstead is this fantastic four double bedroom apartment. The property comprises a large living room with wooden floors, a dining room and large eat-in kitchen. The master bedroom has an en-suite shower room, there are three further double bedrooms, a family bathroom and guest W.C. The property also benefits from large West facing communal gardens. Cannon Hill is located a few moments from West End Lane which benefits from excellent links. Available transport unfurnished.

## 1,976 sq ft (184 sq m)

For identification purposes only. Not to scale © Redinventory 2013.

**Lower Ground Floor**