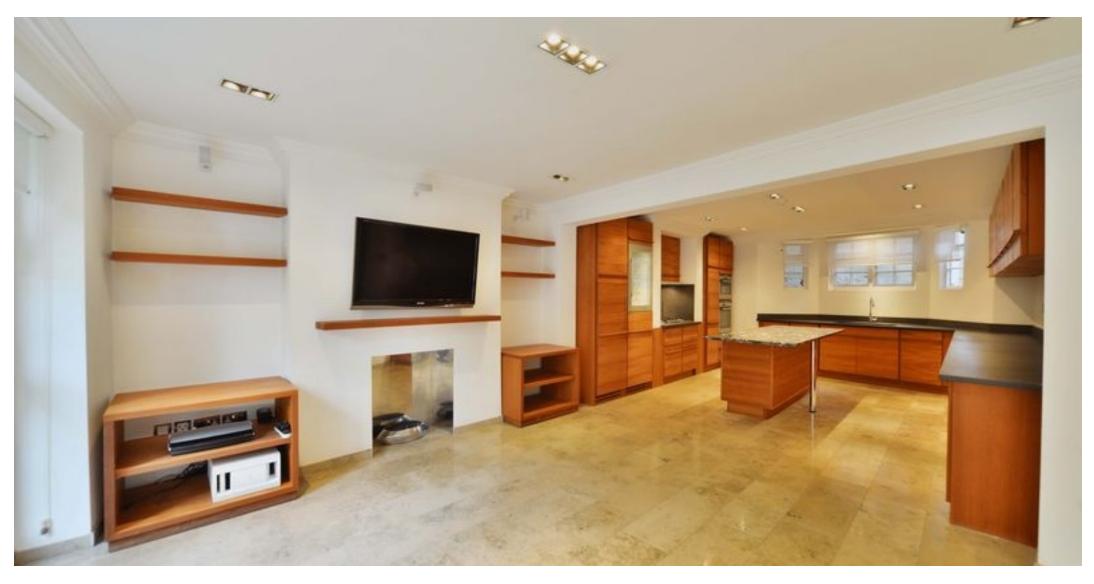

Available 17 August 2022 - is this magnificent four bedroom period family home located in a quiet enclave in the heart of St Johns Wood. The property is currently undergoing complete refurbishment throughout to the highest standards whilst retaining period features. Hamilton Gardens is conveniently situated for all the amenities of St Johns Wood underground station (Jubilee Line).

Approx Gross Internal Area 2864 Sq Ft - 266.07 Sq M (Excluding Restricted Height Area)