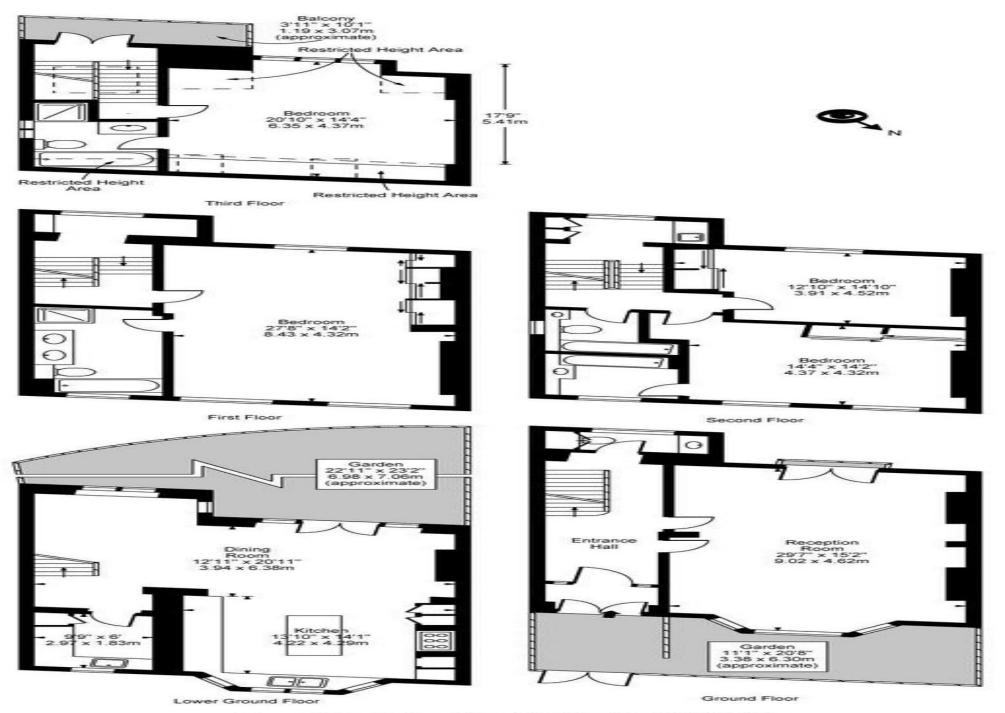

Approx Gross Internal Area 2864 Sq Ft - 266.07 Sq M (Excluding Restricted Height Area)