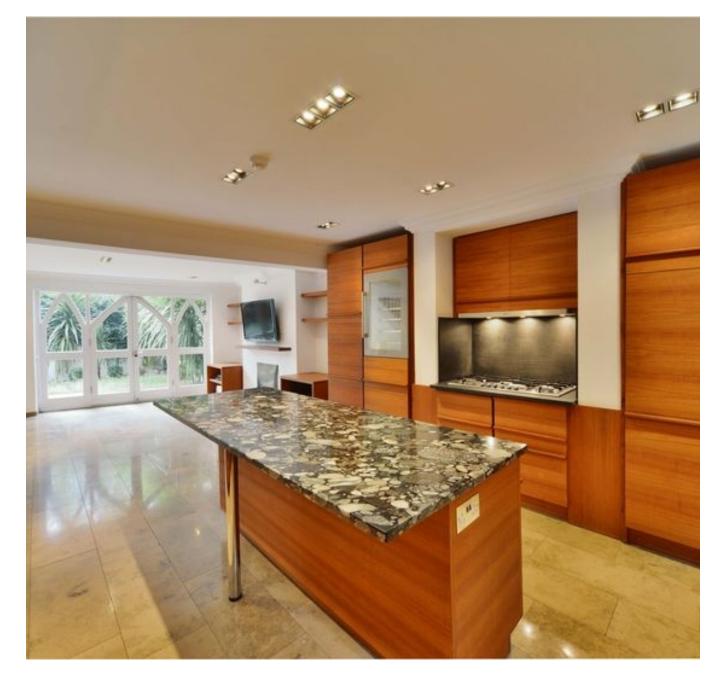

Available 17 August 2022 - is this magnificent four bedroom period family home located in a quiet enclave in the heart of St Johns Wood. The property is currently undergoing complete refurbishment throughout to the highest standards whilst retaining period features. Hamilton Gardens is conveniently situated for all the amenities of St Johns Wood underground station (Jubilee Line).

Approx Gross Internal Area 2864 Sq Ft - 266.07 Sq M (Excluding Restricted Height Area)