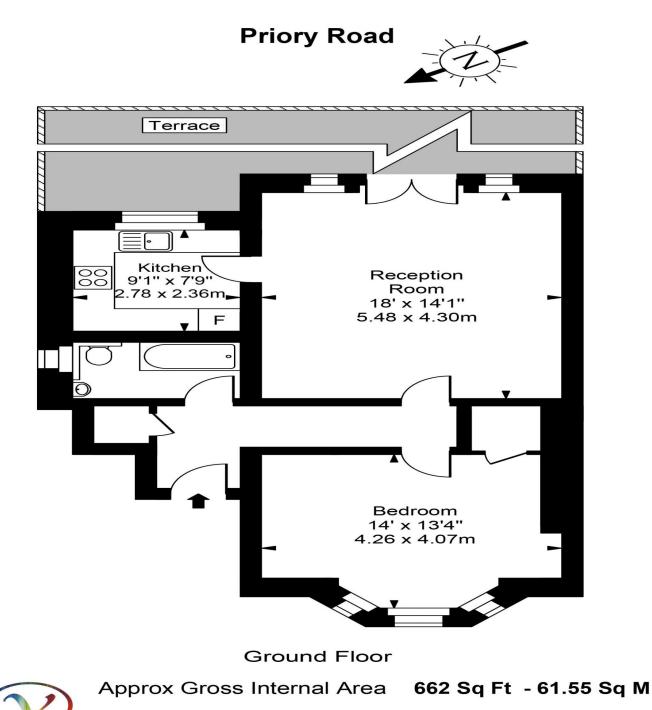

## Priory Road, South Hampstead, London, NW6 .| £365

- 662 SQFT
- Large reception
- Moments to West Hampstead tubes, shops and cafes
- Large bedroom

- Available Now
- Large Terrace

"Vita Properties have been tremendously helpful throughout the process of securing/renting my flat. Informative about the property, prompt communication, easy to use dashboard for sharing of information, and pleasant to work with. Highly recommend!"

Available Now - Located within moments of West Hampstead and Finchley Road's tube and shops is this larger than average 1 bedroom flat located on the raised ground floor of a well maintained period conversion. The flat benefits a large double bedroom, large reception with wooden floors, leading out to large terrace and a separate fully fitted kitchen.

For Illustration Purposes Only - Not To Scale Floor plan by www.creativeplanetlk.com