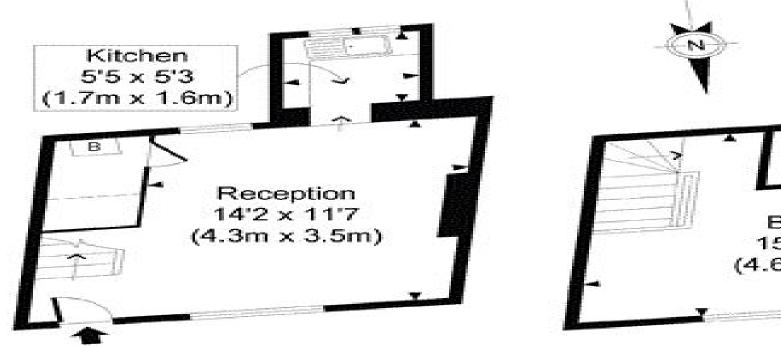

## ELM ROW NW3 Approximate gross internal area 452 sq ft - 42 sq m

Ground Floor Gross Internal Floor Area 234 sq ft

First Floor Gross Internal Floor Area 218 sq ft

Denotes Restricted Height