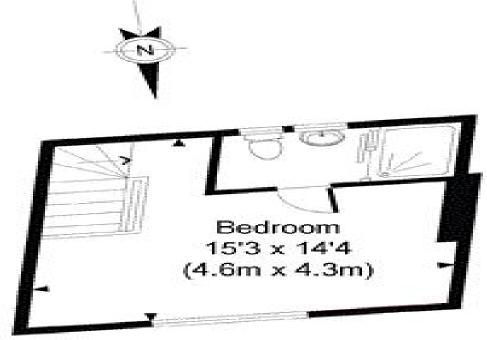

## ELM ROW NW3 Approximate gross internal area 452 sq ft - 42 sq m

Ground Floor Gross Internal Floor Area 234 sq ft

First Floor Gross Internal Floor Area 218 sq ft

Denotes Restricted Height