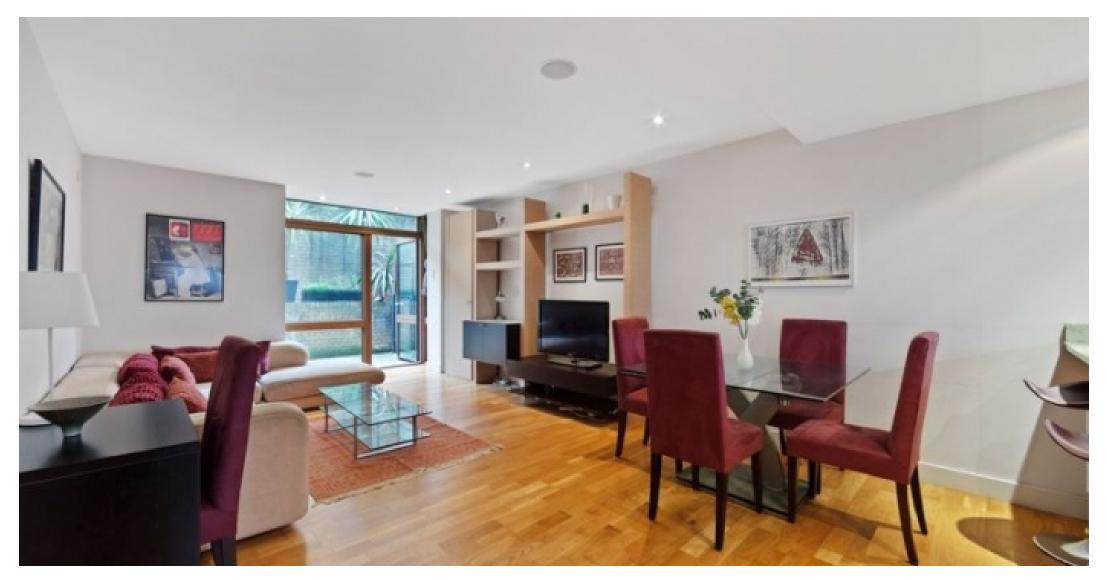

Offered on a furnished basis A gorgeous apartment in this modern block benefiting from wooden floors, a large private terrace, sound surround system, underground plenty storage, allocated parking space, porter, lift. Accommodation comprises double reception room and dining area with doors leading onto the terrace, open plan fully fitted kitchen, bedroom with master fitted wardrobes and en-suite bathroom and doors leading onto the terrace, second double bedroom with fitted wardrobes also leading to the terrace. Family shower room.