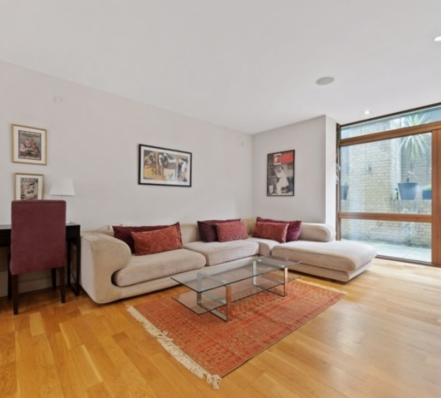

Offered on a furnished basis A gorgeous apartment in this modern block benefiting from wooden floors, a large private terrace, sound surround system, underground plenty storage, allocated parking space, porter, lift. Accommodation comprises double reception room and dining area with doors leading onto the terrace, open plan fully fitted kitchen, bedroom with master fitted wardrobes and en-suite bathroom and doors leading onto the terrace, second double bedroom with fitted wardrobes also leading to the terrace. Family shower room.