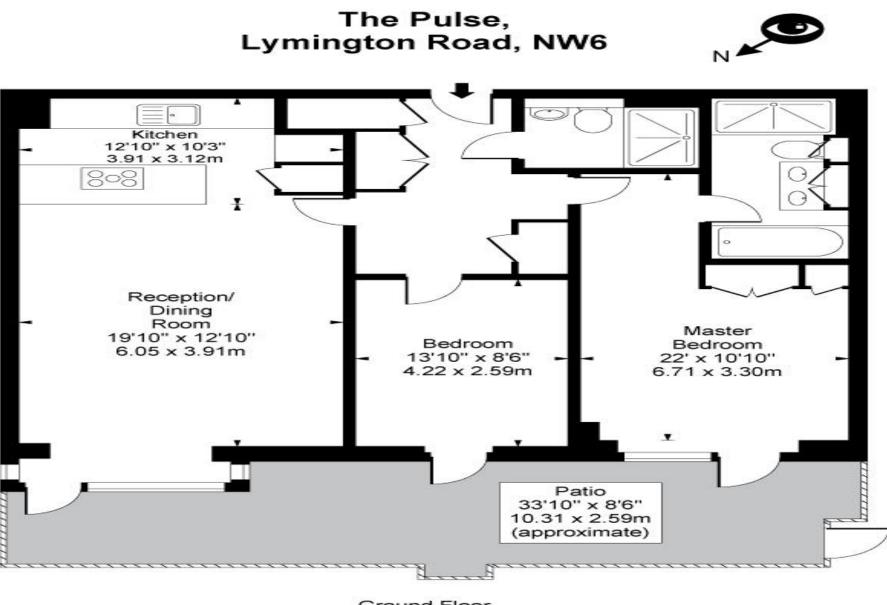

Ground Floor

Approx Gross Internal Area 987 Sq Ft - 91.69 Sq M

For Illustration Purposes Only - Not To Scale Floor Plan by www.bpmmediagroup.com Ref: No. P52911