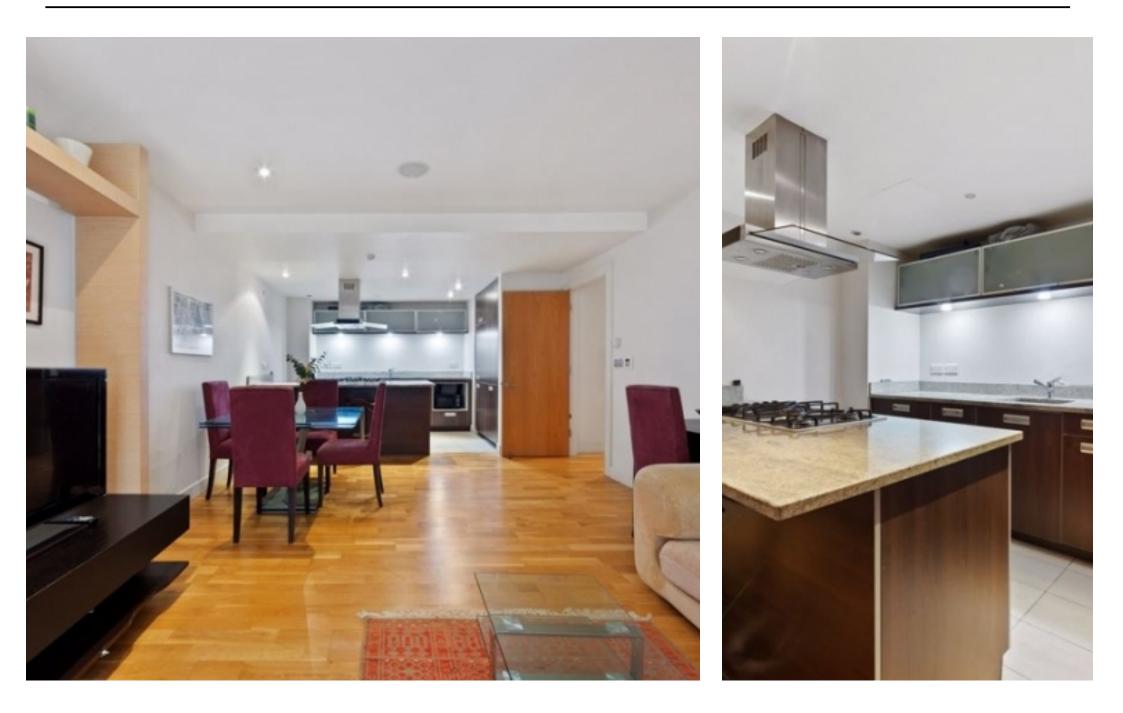

Offered on a furnished basis A gorgeous apartment in this modern block benefiting from wooden floors, a large private terrace, sound surround system, underground plenty storage, allocated parking space, porter, lift. Accommodation comprises double reception room and dining area with doors leading onto the terrace, open plan fully fitted kitchen, bedroom with master fitted wardrobes and en-suite bathroom and doors leading onto the terrace, second double bedroom with fitted wardrobes also leading to the terrace. Family shower room.