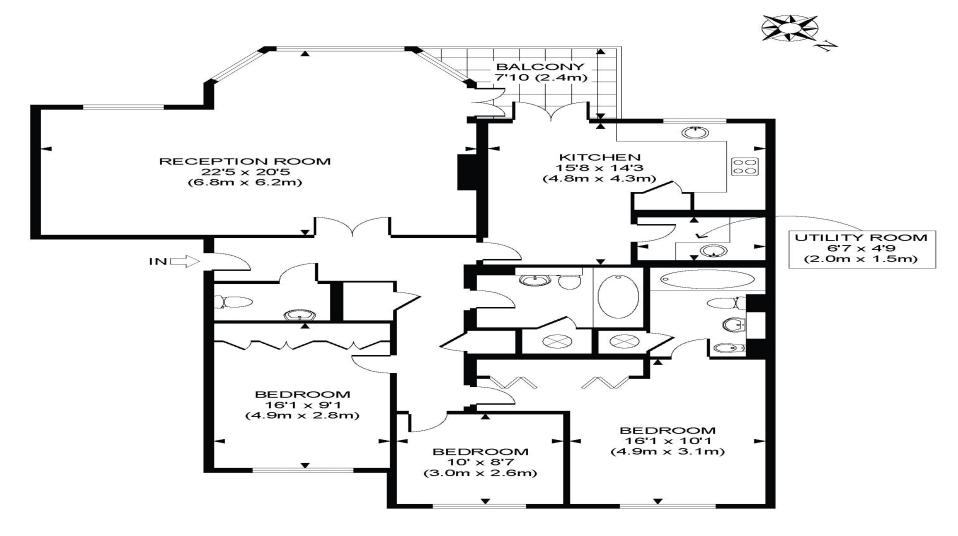

Available 15 July 2023 is this modern, 1360 sq ft, contemporary three bed flat situated on the 3rd floor (Lift) and within close proximity to the transport links of Golders Green and moments away from Hampstead Heath & Village. The property benefits from three good size bedrooms, 2 bathrooms, large reception room, kitchen diner and private balcony.

## MOUNTVIEW CLOSE, NW11

TOTAL APPROX. FLOOR AREA 1367 SQ. FT. (127.0 SQ. M.)

## SECOND FLOOR

All measurements walls, doors, windows, fitting and their appliances, their size and locations are shown conventionally and are approximate only and cannot be regarded as being a representation either by the seller or his agent nor zentuvo www.zentuvo.co.uk