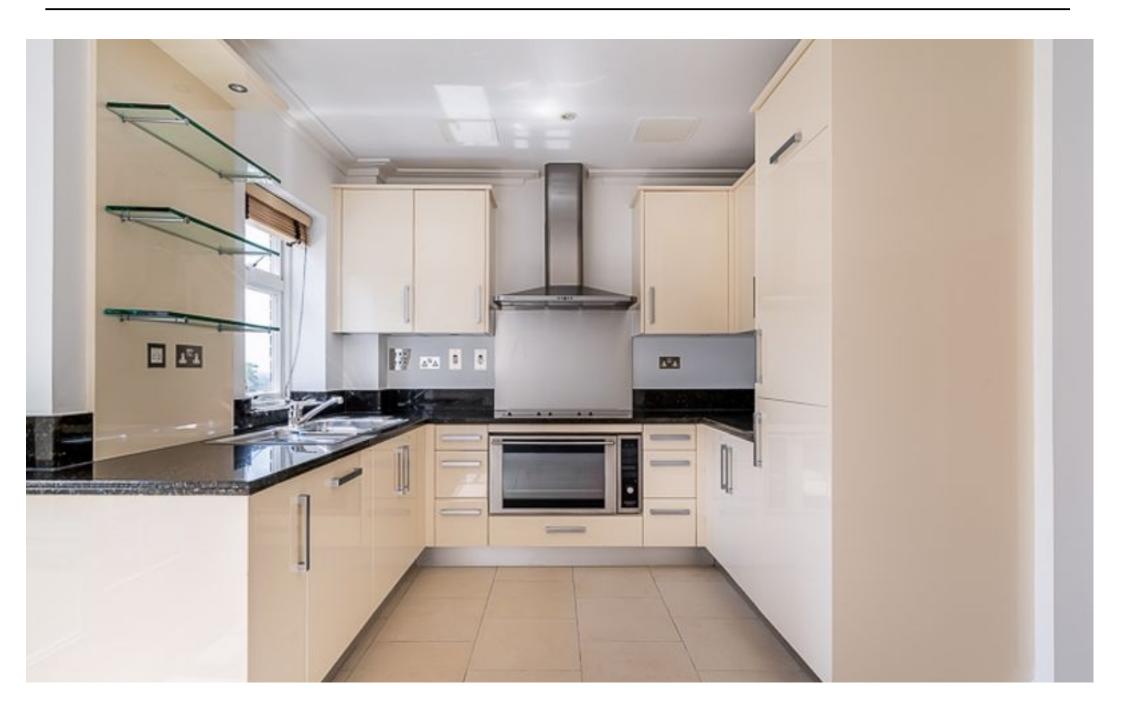

Available 15 July 2023 is this modern, 1360 sq ft, contemporary three bed flat situated on the 3rd floor (Lift) and within close proximity to the transport links of Golders Green and moments away from Hampstead Heath & Village. The property benefits from three good size bedrooms, 2 bathrooms, large reception room, kitchen diner and private balcony.

Further benefits include off street parking for 2 cars, garage, abundance of storage, communal gardens, gym, a day porter, security gates and CCTV & private terrace. Offered on an unfurnished basis.

Oliver Kent