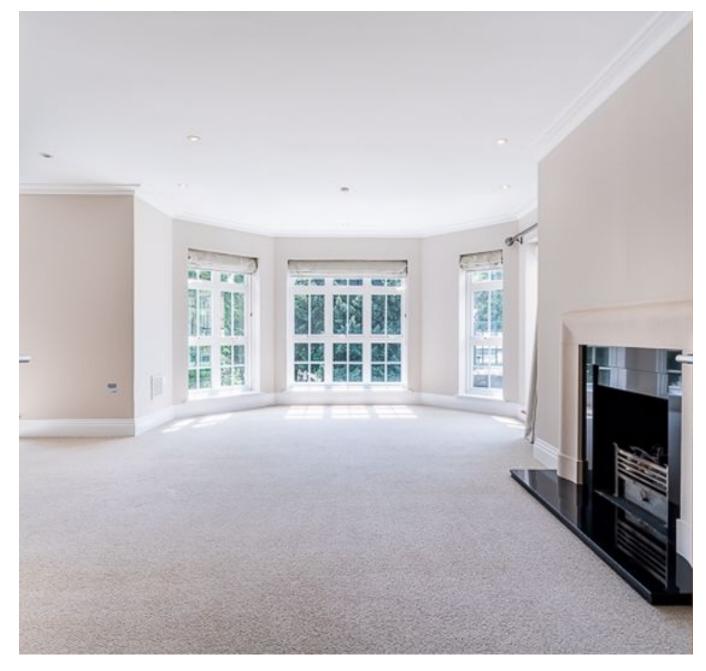

Available 15 July 2023 is this modern, 1360 sq ft, contemporary three bed flat situated on the 3rd floor (Lift) and within close proximity to the transport links of Golders Green and moments away from Hampstead Heath & Village. The property benefits from three good size bedrooms, 2 bathrooms, large reception room, kitchen diner and private balcony.

Further benefits include off street parking for 2 cars, garage, abundance of storage, communal gardens, gym, a day porter, security gates and CCTV & private terrace. Offered on an unfurnished basis.

Oliver Kent