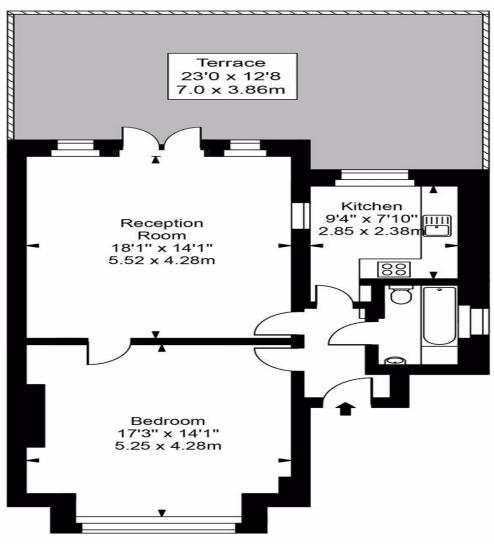

## **Priory Road**

Ground Floor

Approx Gross Internal Area 687 Sq Ft - 63.87 Sq M

For Illustration Purposes Only - Not To Scale Floor plan by www.creativeplanetlk.com