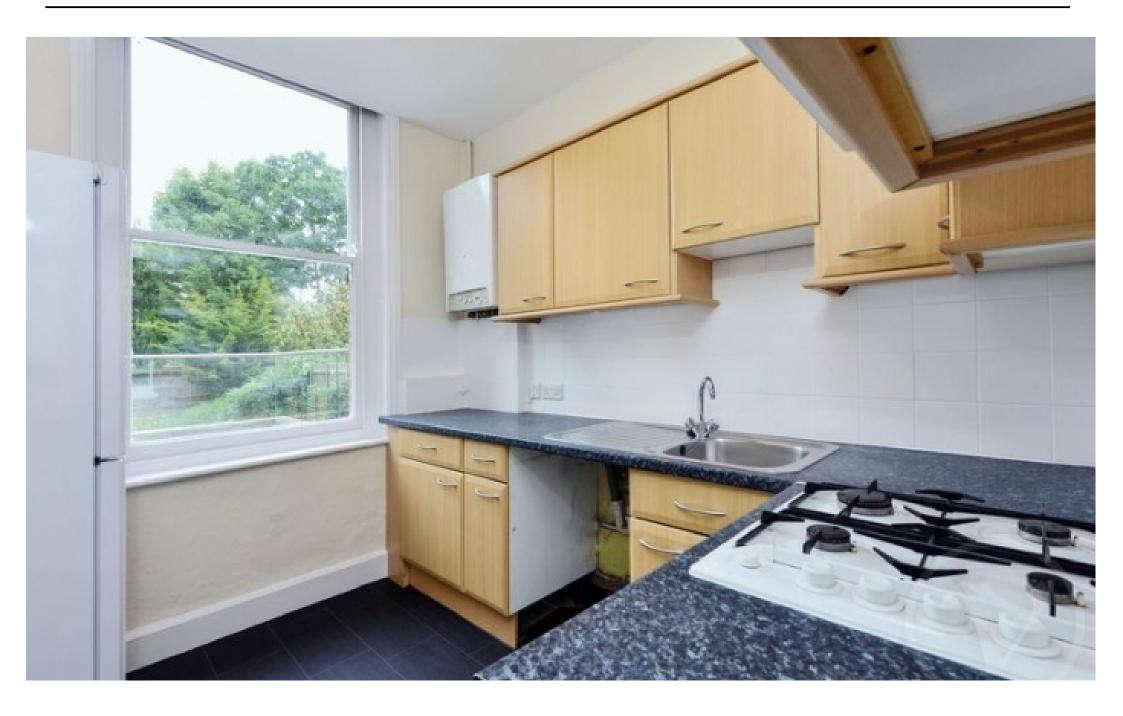

Available early September is this larger than average, one bedroom, period conversion with a private terrace.

Situated on the Raised Ground floor of a well maintained period conversion, this bright and spacious property benefits from a large double bedroom, reception, separate fitted kitchen and full bathroom. Further benefits include being located within moments of West Hampstead and Finchley Road's tube.